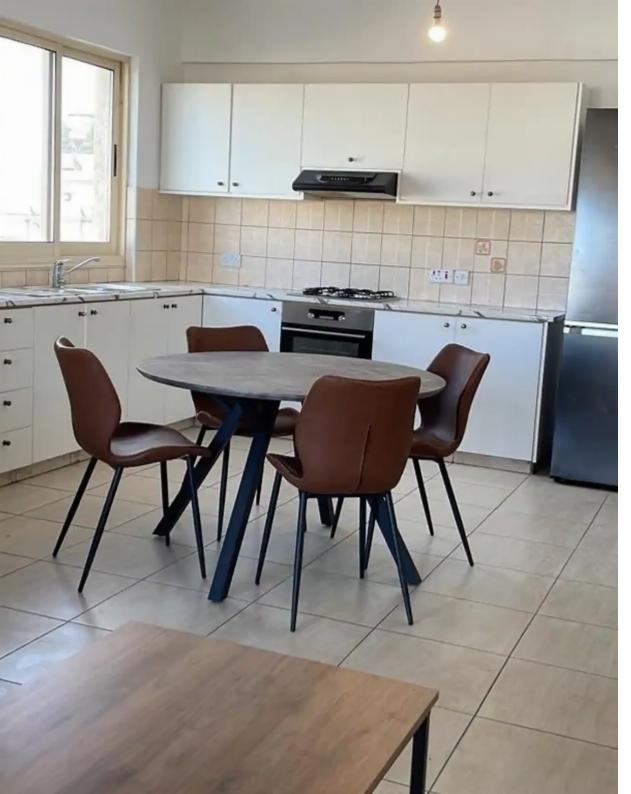

## 2-bedroom apartment f?r s?le

Limassol, Olympic-Residence-World-Trade-Center-Era-Neapoli-3107 , Cyprus

This ad is presented by listings admin, under supervision from , Licensed Real Estate Agent Reg no: 1234, Lic no: 603/E

**Offered at:** € 330,000

**Estate ID:** 75131

**Ref:** ba5420454

NET internal area: 105

Bathrooms: 1

Bedrooms: 2

Parking spaces: **No cars** 

Available from: 2024-10-27