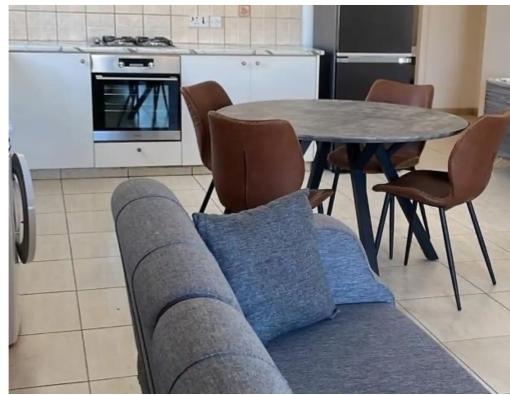

## 2-bedroom apartment f?r s?le

Limassol, Olympic-Residence-World-Trade-Center-Era-Neapoli-3107 , Cyprus

This ad is presented by listings admin, under supervision from , Licensed Real Estate Agent Reg no: 1234, Lic no: 603/E

**Offered at:** € 330,000

**Estate ID:** 75131

**Ref:** ba5420454

NET internal area: 105

Bathrooms: 1

Bedrooms: 2

Parking spaces: **No cars** 

Available from: 2024-10-27