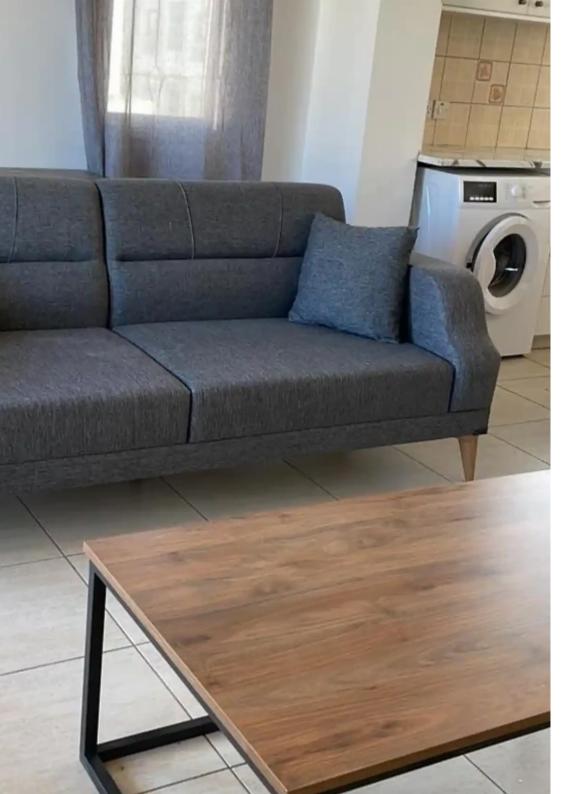

## 2-bedroom apartment f?r s?le

Limassol, Olympic-Residence-World-Trade-Center-Era-Neapoli-3107 , Cyprus

This ad is presented by listings admin, under supervision from , Licensed Real Estate Agent Reg no: 1234, Lic no: 603/E

**Offered at:** € 330,000

**Estate ID:** 75131

**Ref:** ba5420454

NET internal area: 105

Bathrooms: 1

Bedrooms: 2

Parking spaces: **No cars** 

Available from: 2024-10-27