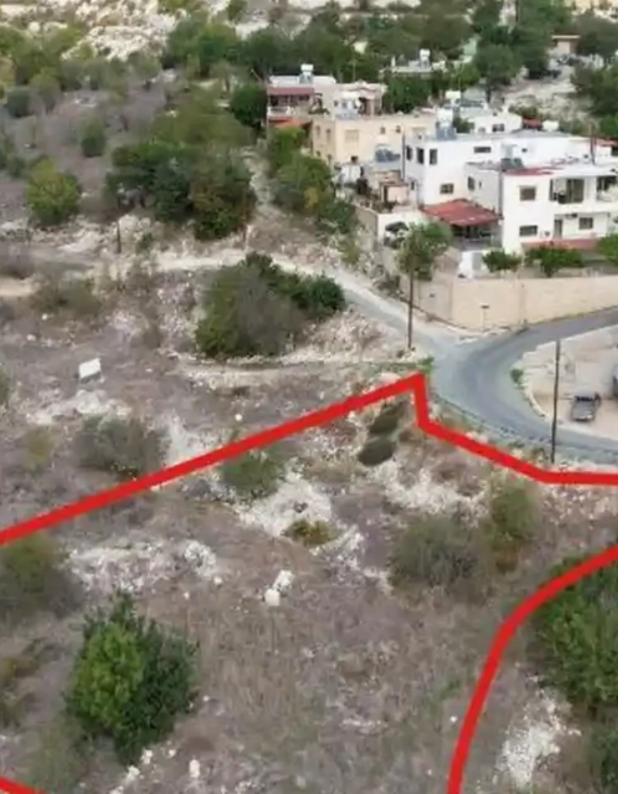

"""The property is a residential field in Marathounta. It is located in the center of the village, 1km from Armou village and 2,5km from Paphos-Limassol highway. The field has a land area of 1,338sqm and a road frontage of 40m. The wider area of the property consists of residential developments."""...