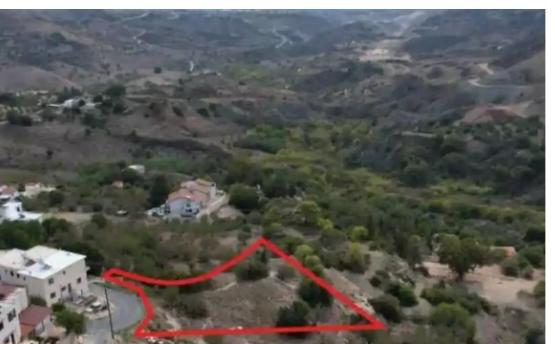

"""The property is a residential field in Marathounta. It is located in the center of the village, 1km from Armou village and 2,5km from Paphos-Limassol highway. The field has a land area of 1,338sqm and a road frontage of 40m. The wider area of the property consists of residential developments."""...