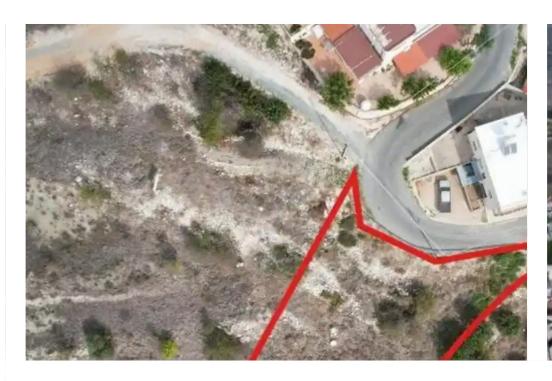

"""The property is a residential field in Marathounta. It is located in the center of the village, 1km from Armou village and 2,5km from Paphos-Limassol highway. The field has a land area of 1,338sqm and a road frontage of 40m. The wider area of the property consists of residential developments."""...