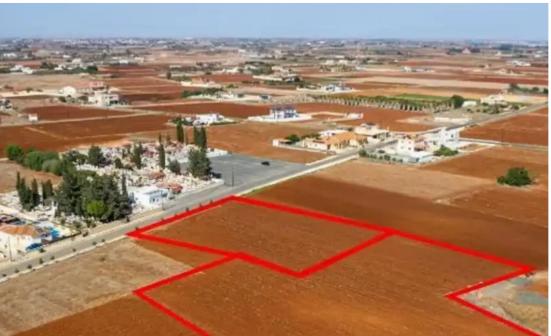

""""The property concerns two residential fields in Xylofagou. The field with parcel number 216 is 83% share and Gordian's share corresponds approximately to a land area of 3,090 sqm and the field with parcel number 217 is 100% share, with a land area of 5,988 sqm. Properties are located 300m from the village's centre and 250m from Anastasi Manoli avenue. Both fields have a land area of 9,697sqm and a road frontage of 53m.

Offers close proximity to all amenities and easy access to the main road connecting Xylofagou - Ormideia.""""...