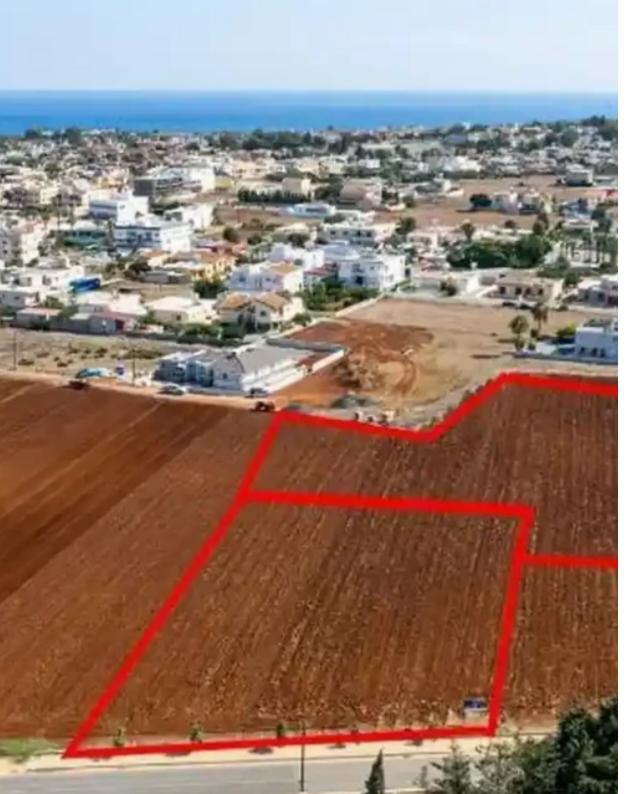

""""The property concerns two residential fields in Xylofagou. The field with parcel number 216 is 83% share and Gordian's share corresponds approximately to a land area of 3,090 sqm and the field with parcel number 217 is 100% share, with a land area of 5,988 sqm. Properties are located 300m from the village's centre and 250m from Anastasi Manoli avenue. Both fields have a land area of 9,697sqm and a road frontage of 53m.

Offers close proximity to all amenities and easy access to the main road connecting Xylofagou - Ormideia.""""...