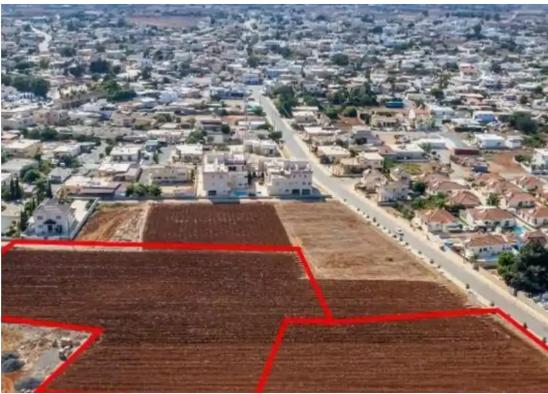

""""The property concerns two residential fields in Xylofagou. The field with parcel number 216 is 83% share and Gordian's share corresponds approximately to a land area of 3,090 sqm and the field with parcel number 217 is 100% share, with a land area of 5,988 sqm. Properties are located 300m from the village's centre and 250m from Anastasi Manoli avenue. Both fields have a land area of 9,697sqm and a road frontage of 53m.

Offers close proximity to all amenities and easy access to the main road connecting Xylofagou - Ormideia.""""...