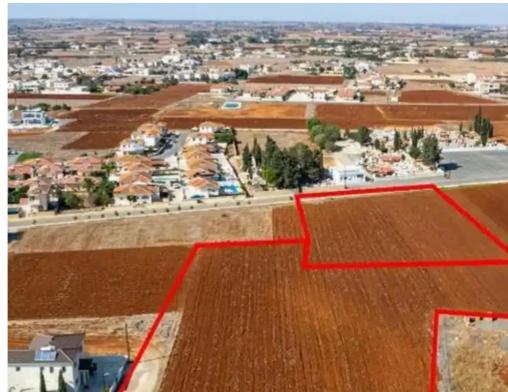

""""The property concerns two residential fields in Xylofagou. The field with parcel number 216 is 83% share and Gordian's share corresponds approximately to a land area of 3,090 sqm and the field with parcel number 217 is 100% share, with a land area of 5,988 sqm. Properties are located 300m from the village's centre and 250m from Anastasi Manoli avenue. Both fields have a land area of 9,697sqm and a road frontage of 53m.

Offers close proximity to all amenities and easy access to the main road connecting Xylofagou - Ormideia.""""...