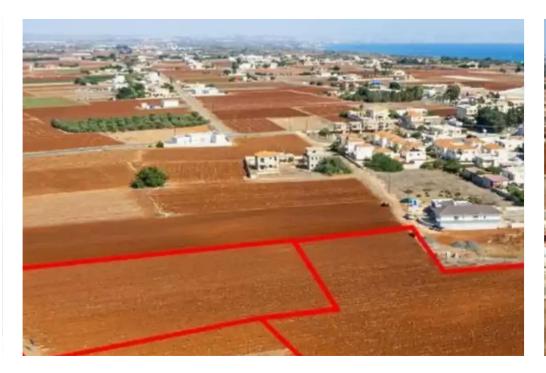

""""The property concerns two residential fields in Xylofagou. The field with parcel number 216 is 83% share and Gordian's share corresponds approximately to a land area of 3,090 sqm and the field with parcel number 217 is 100% share, with a land area of 5,988 sqm. Properties are located 300m from the village's centre and 250m from Anastasi Manoli avenue. Both fields have a land area of 9,697sqm and a road frontage of 53m.

Offers close proximity to all amenities and easy access to the main road connecting Xylofagou - Ormideia.""""...