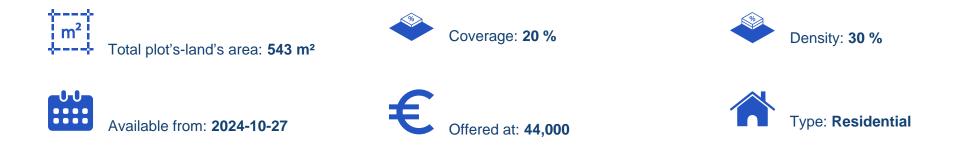

""""The property is a residential plot in Pera Pedi. It is located 750m from the center of the village and 2.5km from Koilani village. It abuts on a registered, dead-end road and it has a road frontage of 15m. It has a total land area of 543sqm. The immediate area of the property is mainly characterized by newly residential developments such holiday homes.""""...