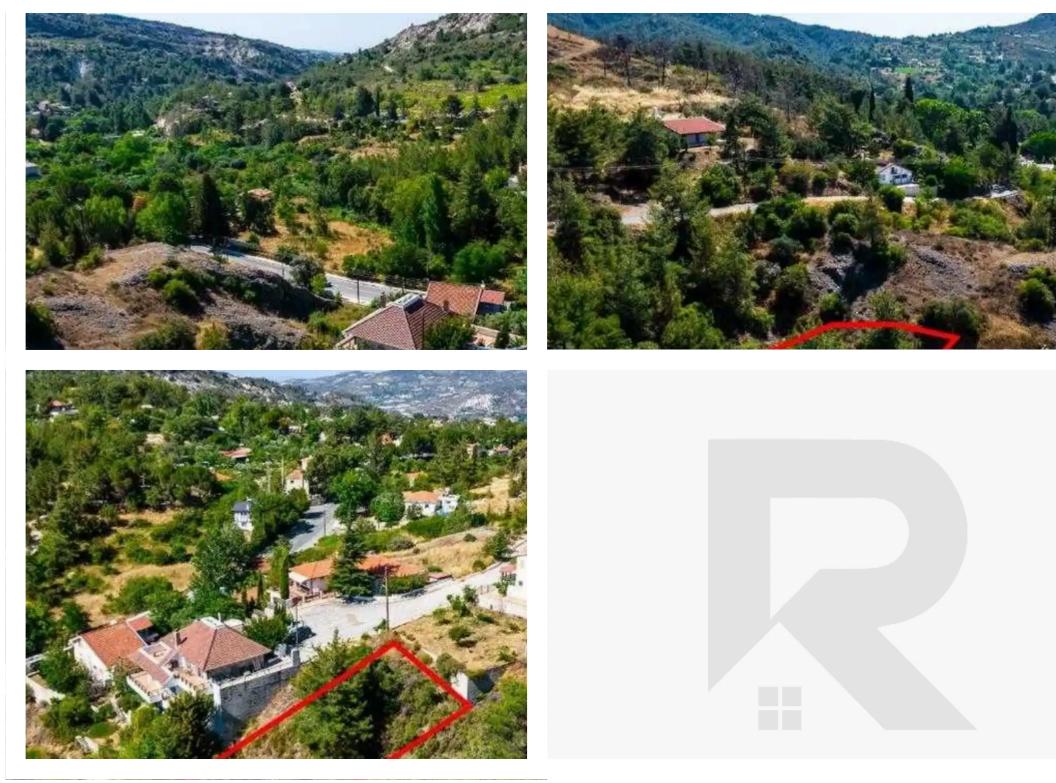

""""The property is a residential plot in Pera Pedi. It is located 750m from the center of the village and 2.5km from Koilani village. It abuts on a registered, dead-end road and it has a road frontage of 15m. It has a total land area of 543sqm. The immediate area of the property is mainly characterized by newly residential developments such holiday homes.""""...