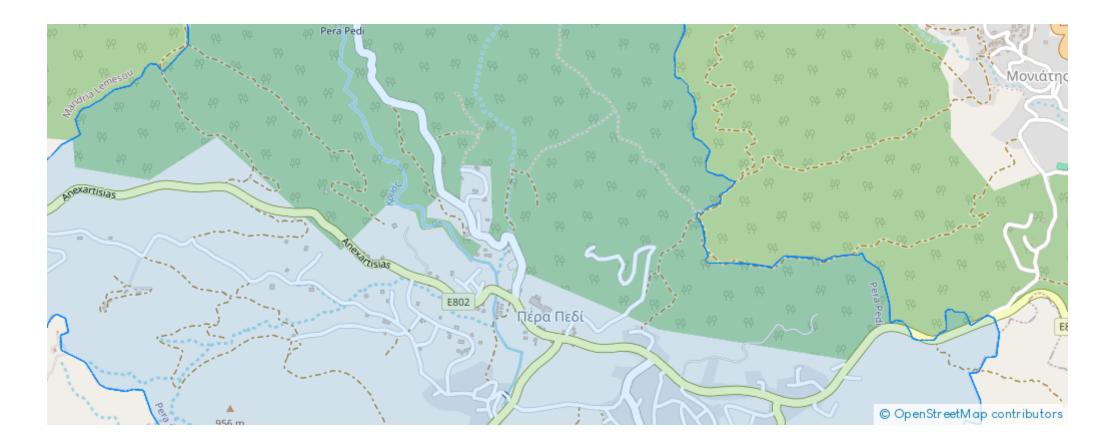

## Residential land 543 m<sup>2</sup>

Limassol, Pera-Pedi-4779 , Cyprus This ad is presented by listings admin, under supervision from , Licensed Real Estate Agent Reg no: 1234, Lic no: 603/E

Offered at: €44,000 Estate ID: 75179 Ref: ba5050498







""""The property is a residential plot in Pera Pedi. It is located 750m from the center of the village and 2.5km from Koilani village. It abuts on a registered, dead-end road and it has a road frontage of 15m. It has a total land area of 543sqm. The immediate area of the property is mainly characterized by newly residential developments such holiday homes.""""...

## **Estate on map:**







## Website: <a href="mailto:reality.com.cy/p/residential-land-543-m2-ba5050498">reality.com.cy/p/residential-land-543-m2-ba5050498</a>

Email: info@rimatech.com.cy

Phone: +35795958898 // +35725714014

This ad is presented by listings admin, under supervision from , Licensed Real Estate Agent Reg no: 1234, Lic no: 603/E