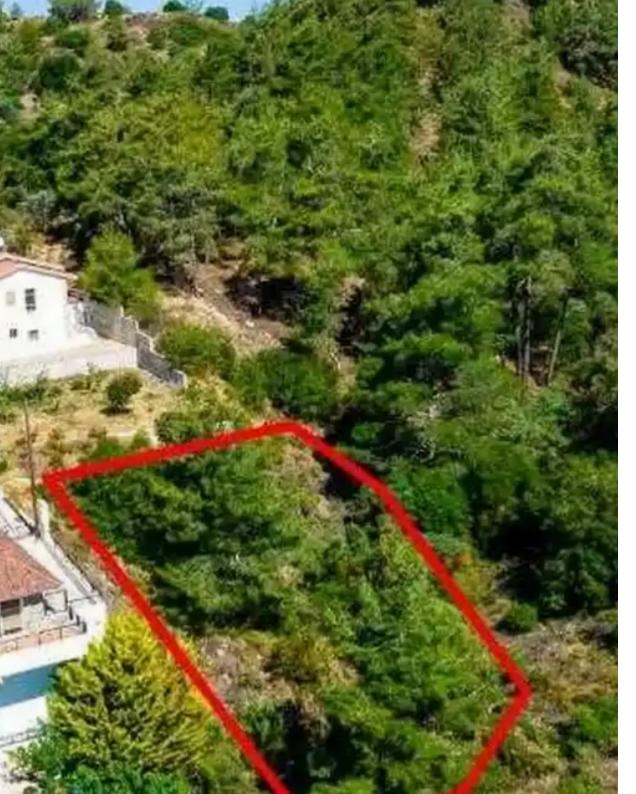

""""The property is a residential plot in Pera Pedi. It is located 750m from the center of the village and 2.5km from Koilani village. It abuts on a registered, dead-end road and it has a road frontage of 15m. It has a total land area of 543sqm. The immediate area of the property is mainly characterized by newly residential developments such holiday homes.""""...