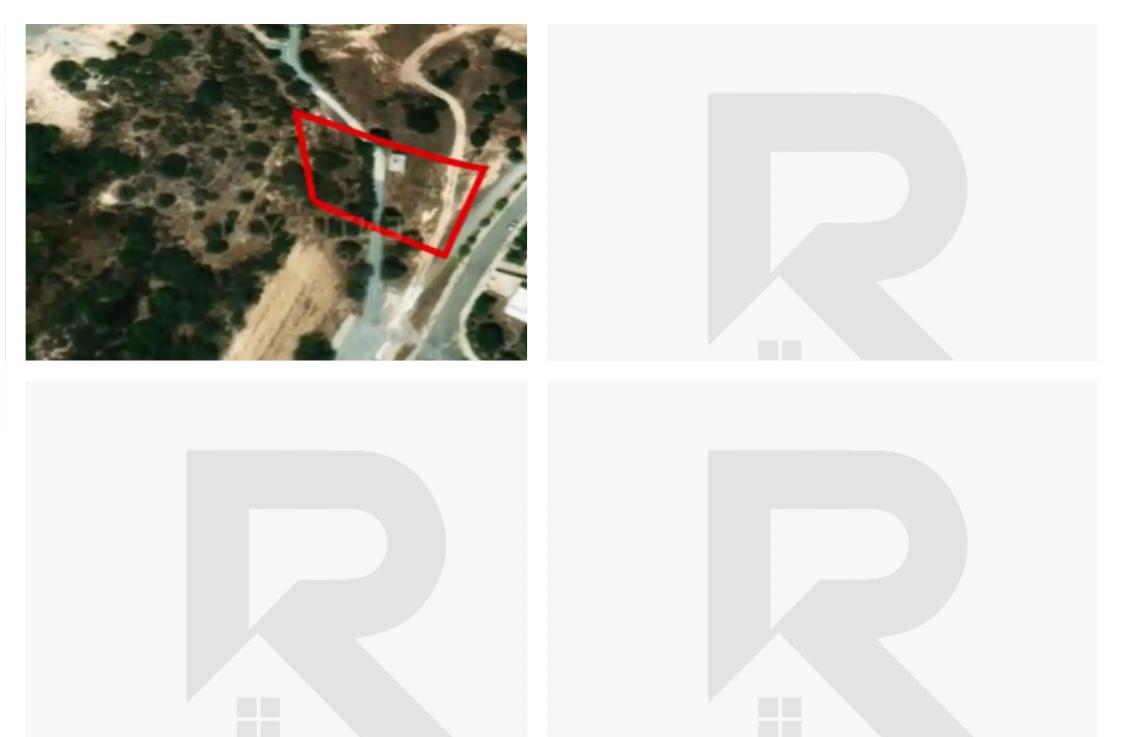

## Residential land 1910 m<sup>2</sup>

Limassol, Green-Area-Mersinies-Paniotis-Agia-Paraskevi-Germasogeias-Villag-4044 , Cyprus

This ad is presented by listings admin, under supervision from , Licensed Real Estate Agent Reg no: 1234, Lic no: 603/E

""A prime land plot is available for sale in Germasogeia, offering exceptional development potential. With a building factor of 80% and a coverage ratio of 45%, this plot allows for substantial construction opportunities. The maximum building height of 13.5 meters provides ample space for diverse architectural designs. Its strategic location near the sea, coastal amenities, schools, supermarkets, shopping malls, and the city center makes it highly suitable for residential development. Whether you aim to construct your dream home or seek a lucrative investment, this plot presents an ideal opportunity.""...