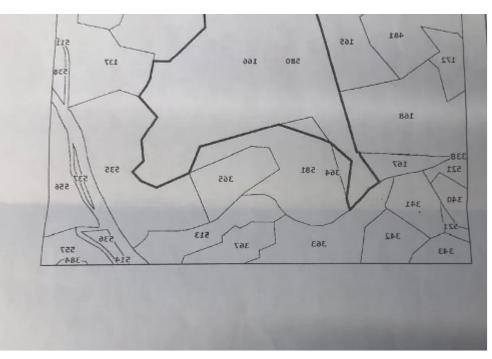

## ΣΤΟΙΧΕΙΑ ΙΔΙΟΚΤΗΤΗ ΚΑΙ ΣΥΜΦΕΙ

| αι Διεύθυνση              | Αριθμός Ονομα χα            |
|---------------------------|-----------------------------|
|                           | 1                           |
|                           |                             |
| Αριθμός Φακέλου : 5/Δ/301 | μηνία Εγγραφής : 06/07/2016 |

## PAPH AKINHTHE IAIOKTHEIAE

)I (IIIEE : 7

5 : 4

SIERC

## MATA / AOYAEIEE

καίωμα διαβάσεως πλάτους 1,83 μέτρων με οποιοδήποτε μέσο όπω νο χρώμα στο σχεδιάγραμμα που εσωκλείεται με καταχ. 63 κόκκιν 0/2001. (Αρ. Φακέλου 5/ΑΕΔ/190/2001). Υποκείμενο ακίνητο: Αρ. 48 σχέδιο 44 τμήμα 0 τεμάχιο 535 ΛΕΜΕΣΟΣ, ΔΙΕΡΩΝΑ,

ταίωμα διαβάσεως πλάτους 1,83 μέτρων με οποιοδήποτε μέσο όπω το χρώμα στο σχεδιάγραμμα που εσωκλείεται με καταχ. 63 κόκκιν 0/2001. (Άρ. Φακέλου 5/ΑΕΔ/190/2001). Υποκείμενο ακίνητο: Άρ. 48 σχέδιο 44 τμήμα 0 τεμάχιο 137 ΛΕΜΕΣΟΣ, ΔΙΕΡΩΝΑ,