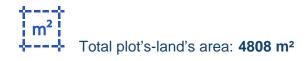

## Residential land 4808 m<sup>2</sup>

Nicosia, Mathiatis-2568, Cyprus This ad is presented by listings admin, under supervision from, Licensed Real Estate Agent Reg no: 1234, Lic no: 603/E

Offered at: € 85,000 Estate ID: 75189 Ref: ba5452526

""""A 5/16 share, approximately 4.808 sq.m., of a residential field extending to about 15.385 sq.m. in total. The field is situated on an elevated ground offering some very beautiful views of the surrounding area. Access to the field is via a dirt road as well as through an under registration road on its North-eastern boundary. The asset is located approximately 400m west of Mathiatis community centre The property falls within Zone H3, with a building coefficient of 60%, coverage of 35%, and permission for 2 floors (8.3m) of construction.""""...