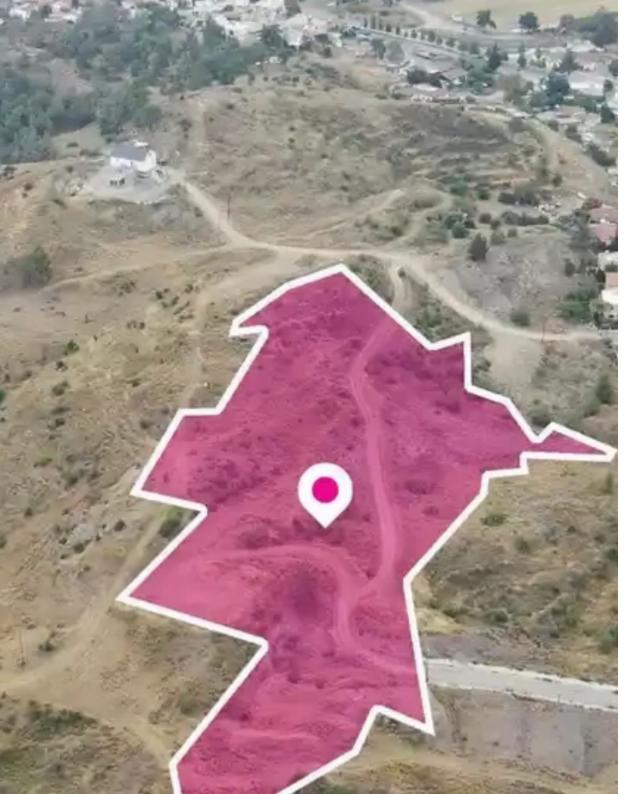

""""A 5/16 share, approximately 4.808 sq.m., of a residential field extending to about 15.385 sq.m. in total. The field is situated on an elevated ground offering some very beautiful views of the surrounding area. Access to the field is via a dirt road as well as through an under registration road on its North-eastern boundary. The asset is located approximately 400m west of Mathiatis community centre The property falls within Zone H3, with a building coefficient of 60%, coverage of 35%, and permission for 2 floors (8.3m) of construction.""""...