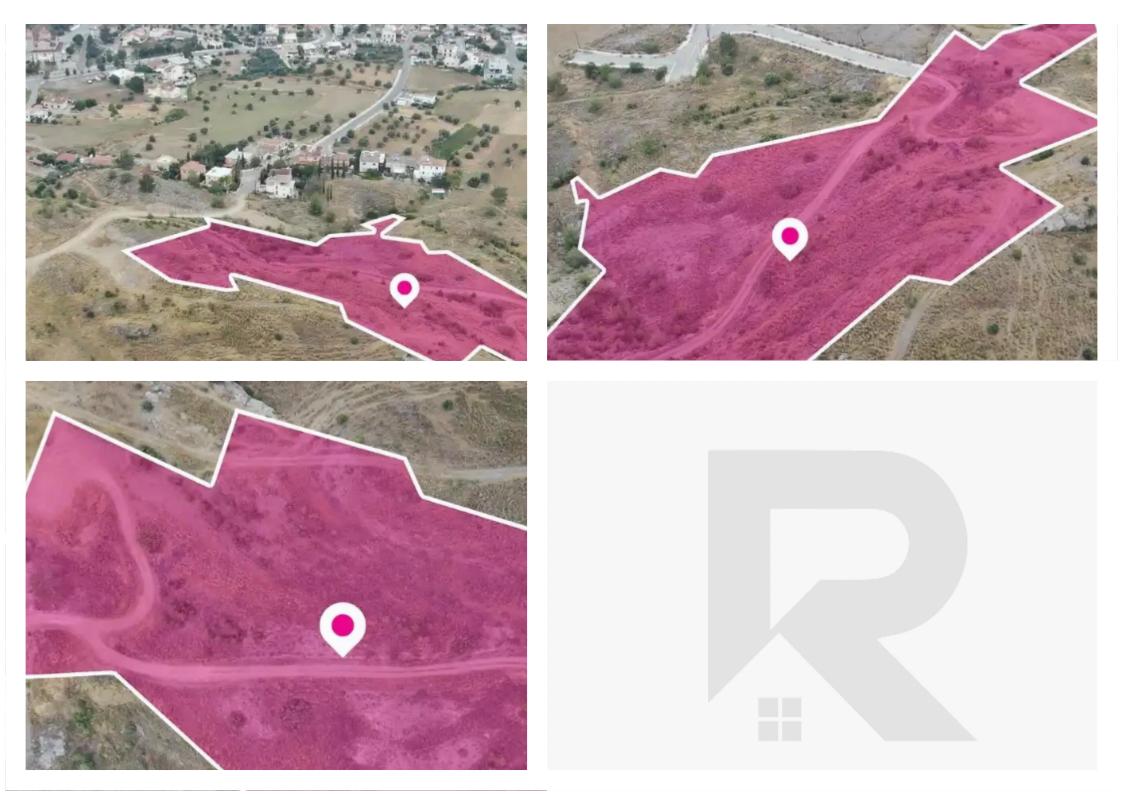

""""A 5/16 share, approximately 4.808 sq.m., of a residential field extending to about 15.385 sq.m. in total. The field is situated on an elevated ground offering some very beautiful views of the surrounding area. Access to the field is via a dirt road as well as through an under registration road on its North-eastern boundary. The asset is located approximately 400m west of Mathiatis community centre The property falls within Zone H3, with a building coefficient of 60%, coverage of 35%, and permission for 2 floors (8.3m) of construction.""""...