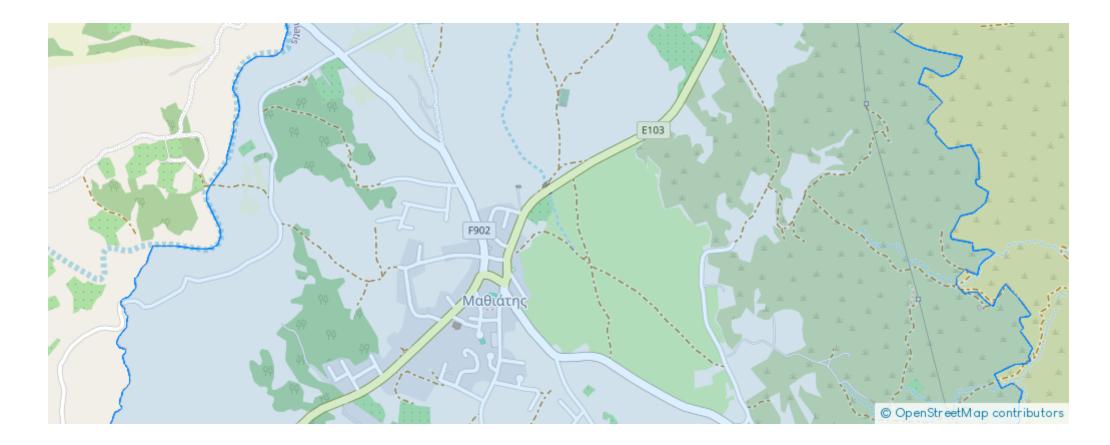

>2</sup>

Nicosia, Mathiatis-2568, Cyprus This ad is presented by listings admin, under supervision from, Licensed Real Estate Agent Reg no: 1234, Lic no: 603/E

Offered at: € 85,000 Estate ID: 75189 Ref: ba5452526













""""A 5/16 share, approximately 4.808 sq.m., of a residential field extending to about 15.385 sq.m. in total. The field is situated on an elevated ground offering some very beautiful views of the surrounding area. Access to the field is via a dirt road as well as through an under registration road on its North-eastern boundary. The asset is located approximately 400m west of Mathiatis community centre The property falls within Zone H3, with a building coefficient of 60%, coverage of 35%, and permission for 2 floors (8.3m) of construction.""""...

## Estate on map:







## Website: realty.com.cy/p/residential-land-4808-m<sup>2</sup>-ba5452526

Email: info@rimatech.com.cy

**Phone:** +35795958898 // +35725714014

This ad is presented by listings admin, under supervision from , Licensed Real Estate Agent Reg no: 1234, Lic no: 603/E