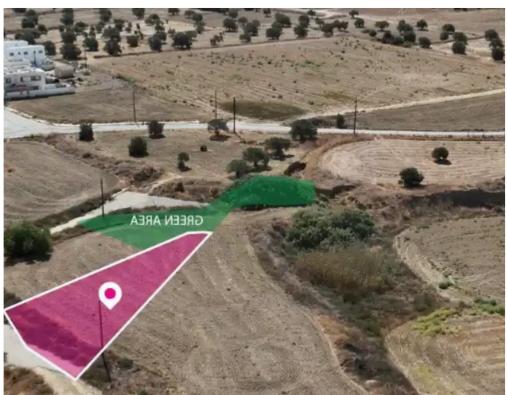

**Estate ID:** 75190

**Ref:** ba5452529

Total plot's-land's area: **546 m²** 

Available from: 2024-10-27

Offered at: 80,000

Type: Residentia

"""Residential plot, extending to about 546 sq.m. in total, located in Tseri, Nicosia. The property has a flat surface with triangular shape. It abuts with a public registered road along its northern border with access to the plot via a registered road with a total frontage of approximately 26m. There is a separate title deed for this property. The asset is located approximately 7.5km from A1 motorway and approximately 1.4km from Tseri community centre. The property falls within Zone ??8, with a building coefficient of 60%, coverage of 35%, and permission for 2 floors (8.3m) of construction."""...