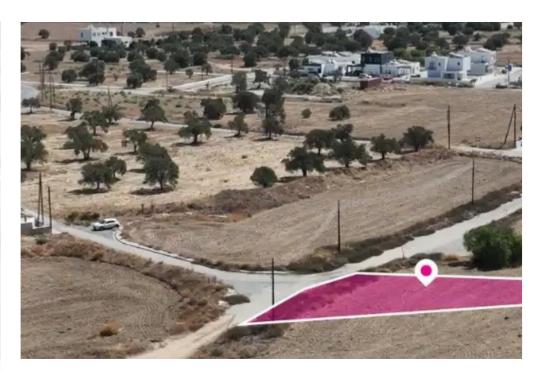

**Estate ID:** 75190

**Ref:** ba5452529

Total plot's-land's area: **546 m²** 

Available from: 2024-10-27

Offered at: 80,000

Type: Residentia

"""Residential plot, extending to about 546 sq.m. in total, located in Tseri, Nicosia. The property has a flat surface with triangular shape. It abuts with a public registered road along its northern border with access to the plot via a registered road with a total frontage of approximately 26m. There is a separate title deed for this property. The asset is located approximately 7.5km from A1 motorway and approximately 1.4km from Tseri community centre. The property falls within Zone ??8, with a building coefficient of 60%, coverage of 35%, and permission for 2 floors (8.3m) of construction."""...