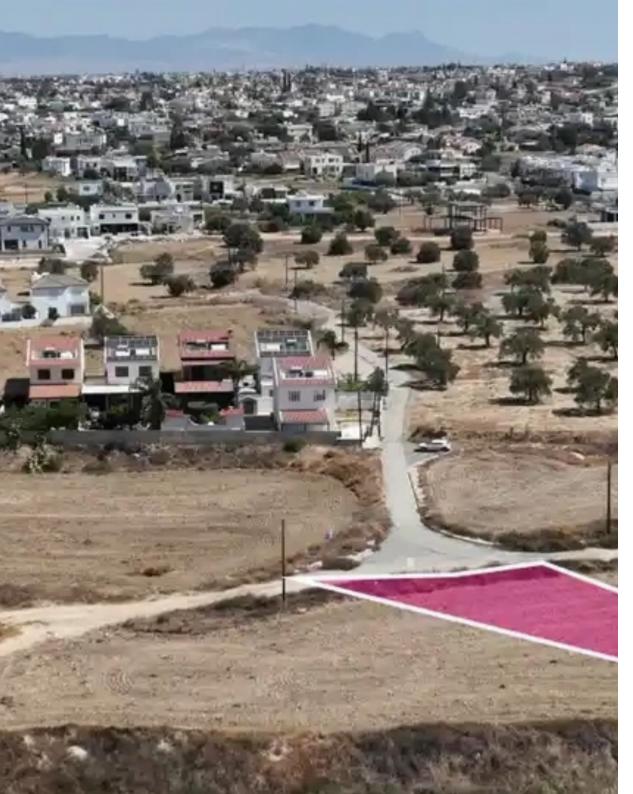

**Estate ID:** 75190

**Ref:** ba5452529

Total plot's-land's area: **546 m²** 

Available from: 2024-10-27

Offered at: 80,000

Type: Residentia

"""Residential plot, extending to about 546 sq.m. in total, located in Tseri, Nicosia. The property has a flat surface with triangular shape. It abuts with a public registered road along its northern border with access to the plot via a registered road with a total frontage of approximately 26m. There is a separate title deed for this property. The asset is located approximately 7.5km from A1 motorway and approximately 1.4km from Tseri community centre. The property falls within Zone ??8, with a building coefficient of 60%, coverage of 35%, and permission for 2 floors (8.3m) of construction."""...