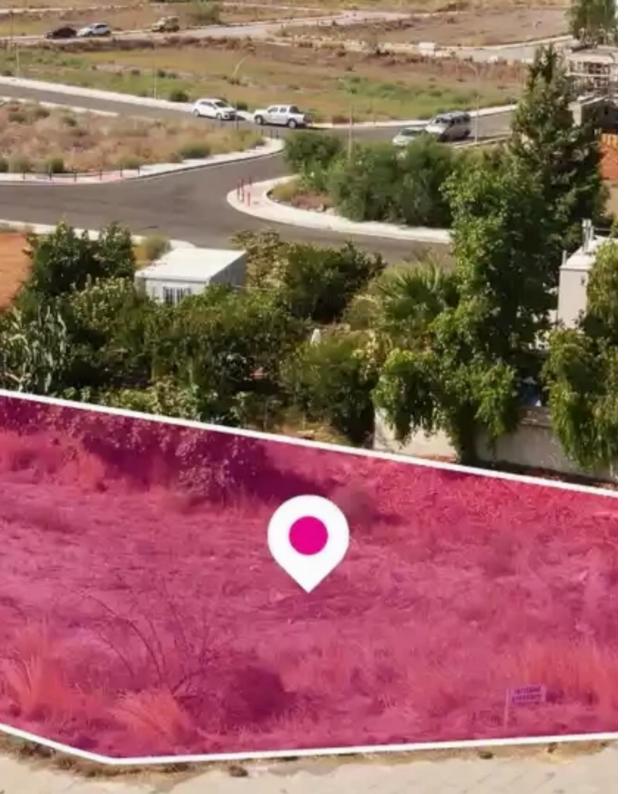

**Estate ID:** 75191

**Ref:** ba5452520

Total plot's-land's area: 632 m<sup>2</sup>

Available from: 2024-10-27

Offered at: 114,00

Type: Residentia

"""The property is a Residential plot extending to about 632 sq.m. in total and has access via 2 registered roads with total frontage of approx. 45m. The asset is located approx. 1.4km from the Nicosia-Limassol motorway and falls within Zone ??6, with a building coefficient of 90%, coverage of 50%, and permission for 2 floors (10m) of construction."""...