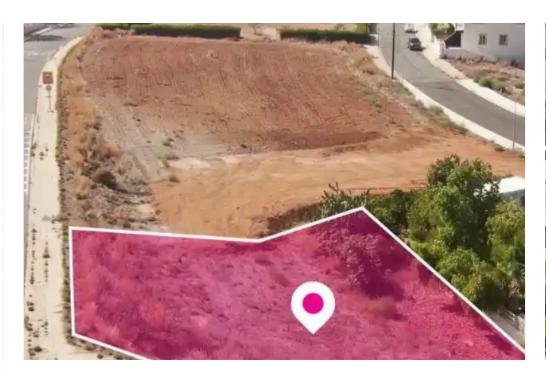

**Estate ID:** 75191

**Ref:** ba5452520

Total plot's-land's area: 632 m<sup>2</sup>

Available from: 2024-10-27

Offered at: 114,00

Type: Residentia

"""The property is a Residential plot extending to about 632 sq.m. in total and has access via 2 registered roads with total frontage of approx. 45m. The asset is located approx. 1.4km from the Nicosia-Limassol motorway and falls within Zone ??6, with a building coefficient of 90%, coverage of 50%, and permission for 2 floors (10m) of construction."""...