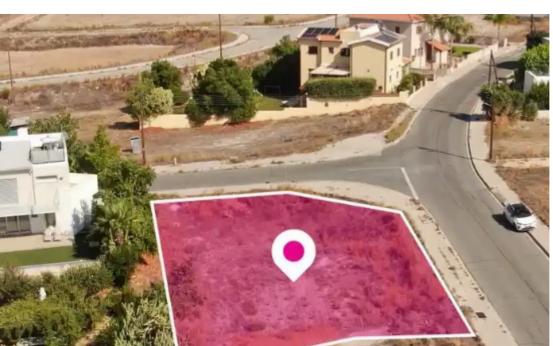

**Estate ID:** 75191

**Ref:** ba5452520

Total plot's-land's area: 632 m<sup>2</sup>

Available from: 2024-10-27

Offered at: 114,00

Type: Residentia

"""The property is a Residential plot extending to about 632 sq.m. in total and has access via 2 registered roads with total frontage of approx. 45m. The asset is located approx. 1.4km from the Nicosia-Limassol motorway and falls within Zone ??6, with a building coefficient of 90%, coverage of 50%, and permission for 2 floors (10m) of construction."""...