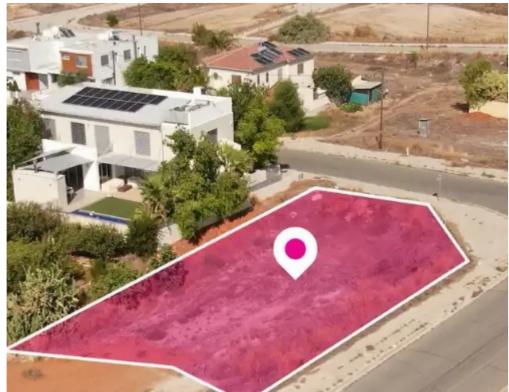

**Estate ID:** 75191

**Ref:** ba5452520

Total plot's-land's area: 632 m<sup>2</sup>

Available from: 2024-10-27

Offered at: 114,00

Type: Residentia

"""The property is a Residential plot extending to about 632 sq.m. in total and has access via 2 registered roads with total frontage of approx. 45m. The asset is located approx. 1.4km from the Nicosia-Limassol motorway and falls within Zone ??6, with a building coefficient of 90%, coverage of 50%, and permission for 2 floors (10m) of construction."""...