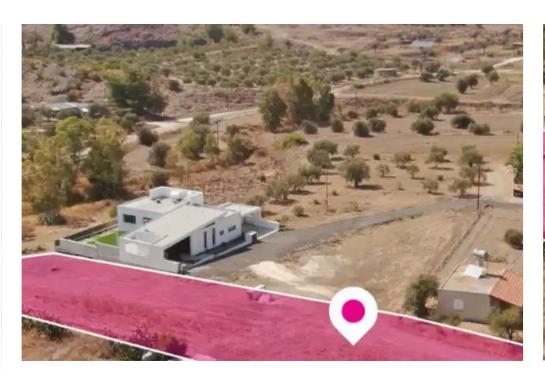

## Residential land 2435 m<sup>2</sup>

Nicosia, Analiontas-2641, Cyprus

This ad is presented by listings admin, under supervision from,

Licensed Real Estate Agent Reg no: 1234, Lic no: 603/E

**Offered at:** € 104,000

**Estate ID:** 75192

**Ref:** ba5452522

Total plot's-land's area: 2435 m<sup>2</sup>

Available from: 2024-10-27

Offered at: 104,00

Type: Residentia

"""The property is a Residential Plot, that extends to about 2.435 sq.m. in total and has a rectangular shape with a flat surface. The asset has a road frontage approximately 20 meters and it is located approximately 12.5km from the motorway. It falls within Zone H2, with a building coefficient of 90%, coverage of 50%, and permission for 2 floors (8.3m) of construction."""...