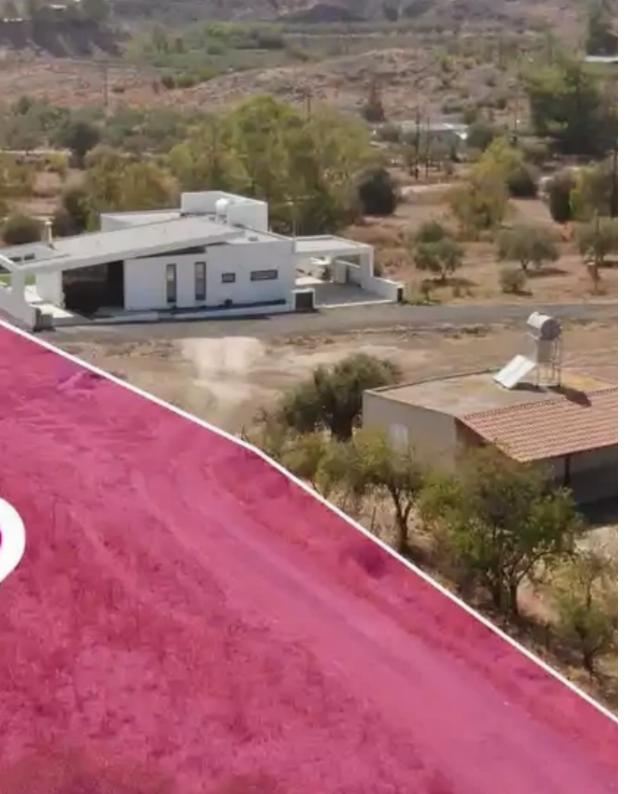

## Residential land 2435 m<sup>2</sup>

Nicosia, Analiontas-2641, Cyprus

This ad is presented by listings admin, under supervision from,

Licensed Real Estate Agent Reg no: 1234, Lic no: 603/E

**Offered at:** € 104,000

**Estate ID:** 75192

**Ref:** ba5452522

Total plot's-land's area: 2435 m<sup>2</sup>

Available from: 2024-10-27

Offered at: 104,00

Type: Residentia

"""The property is a Residential Plot, that extends to about 2.435 sq.m. in total and has a rectangular shape with a flat surface. The asset has a road frontage approximately 20 meters and it is located approximately 12.5km from the motorway. It falls within Zone H2, with a building coefficient of 90%, coverage of 50%, and permission for 2 floors (8.3m) of construction."""...