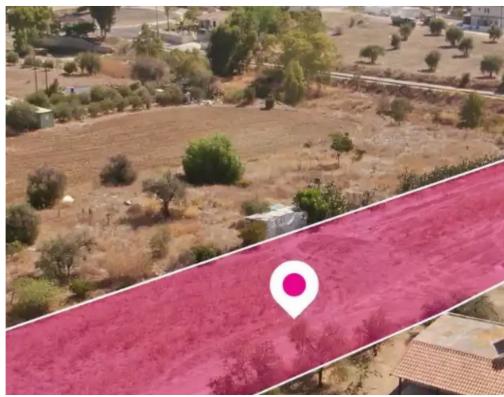

## Residential land 2435 m<sup>2</sup>

Nicosia, Analiontas-2641, Cyprus

This ad is presented by listings admin, under supervision from,

Licensed Real Estate Agent Reg no: 1234, Lic no: 603/E

**Offered at:** € 104,000

**Estate ID:** 75192

**Ref:** ba5452522

Total plot's-land's area: 2435 m<sup>2</sup>

Available from: 2024-10-27

Offered at: 104,00

Type: Residentia

"""The property is a Residential Plot, that extends to about 2.435 sq.m. in total and has a rectangular shape with a flat surface. The asset has a road frontage approximately 20 meters and it is located approximately 12.5km from the motorway. It falls within Zone H2, with a building coefficient of 90%, coverage of 50%, and permission for 2 floors (8.3m) of construction."""...