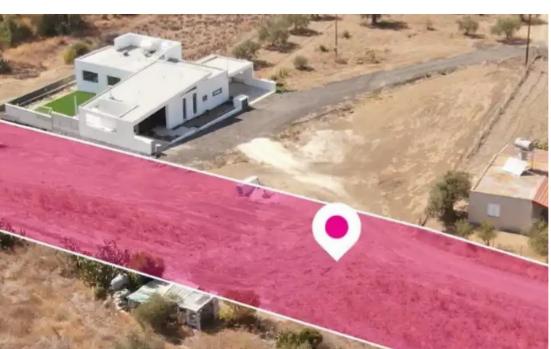

## Residential land 2435 m<sup>2</sup>

Nicosia, Analiontas-2641, Cyprus

This ad is presented by listings admin, under supervision from,

Licensed Real Estate Agent Reg no: 1234, Lic no: 603/E

**Offered at:** € 104,000

**Estate ID:** 75192

**Ref:** ba5452522

Total plot's-land's area: 2435 m<sup>2</sup>

Available from: 2024-10-27

Offered at: 104,00

Type: Residentia

"""The property is a Residential Plot, that extends to about 2.435 sq.m. in total and has a rectangular shape with a flat surface. The asset has a road frontage approximately 20 meters and it is located approximately 12.5km from the motorway. It falls within Zone H2, with a building coefficient of 90%, coverage of 50%, and permission for 2 floors (8.3m) of construction."""...