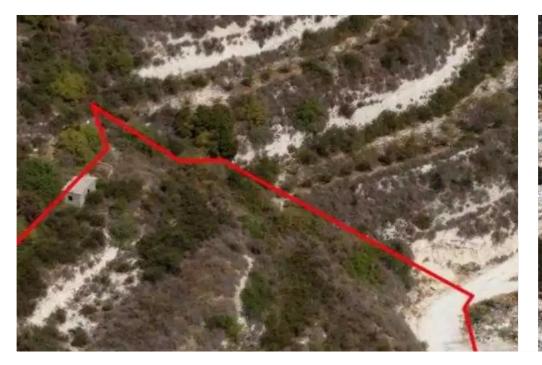

"""The property is a residential field in Theletra. It is located 2km from Kathikas village and 11km from the sea. The field has an area of 3,679sqm and a frontage of 50m. It is adjacent to a registered path along its southern border, the asset offers close proximity to amenities such as agrotouristic houses, local cafes and restaurants."""...