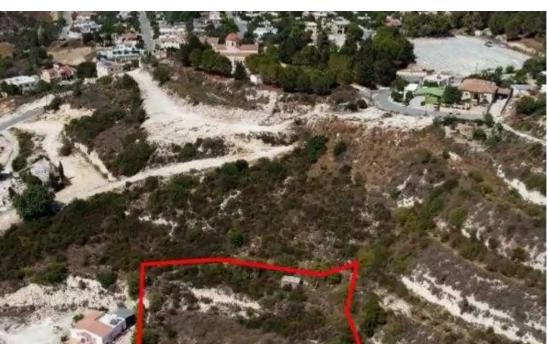

"""The property is a residential field in Theletra. It is located 2km from Kathikas village and 11km from the sea. The field has an area of 3,679sqm and a frontage of 50m. It is adjacent to a registered path along its southern border, the asset offers close proximity to amenities such as agrotouristic houses, local cafes and restaurants."""...