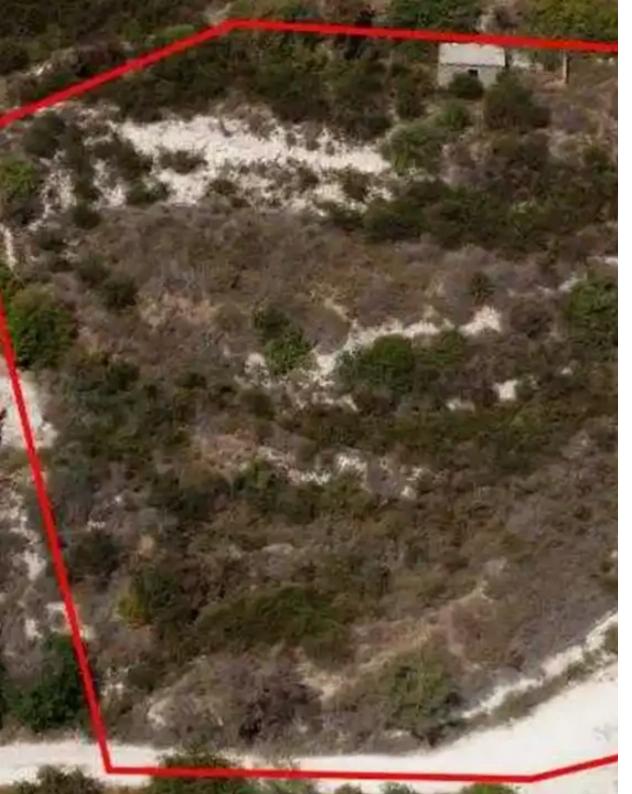

## Residential land 3679 m<sup>2</sup>

Paphos, Theletra-8723, Cyprus

This ad is presented by listings admin, under supervision from ,

Licensed Real Estate Agent Reg no: 1234, Lic no: 603/E

**Offered at:** € 94,500

**Estate ID:** 75193

**Ref:** ba3978128

Total plot's-land's area: **3679 m²** 

Coverage: 35 %

Density: 60 %

Available from: 2024-10-27

Offered at: 94,500

Type: Residential

"""The property is a residential field in Theletra. It is located 2km from Kathikas village and 11km from the sea. The field has an area of 3,679sqm and a frontage of 50m. It is adjacent to a registered path along its southern border, the asset offers close proximity to amenities such as agrotouristic houses, local cafes and restaurants."""...