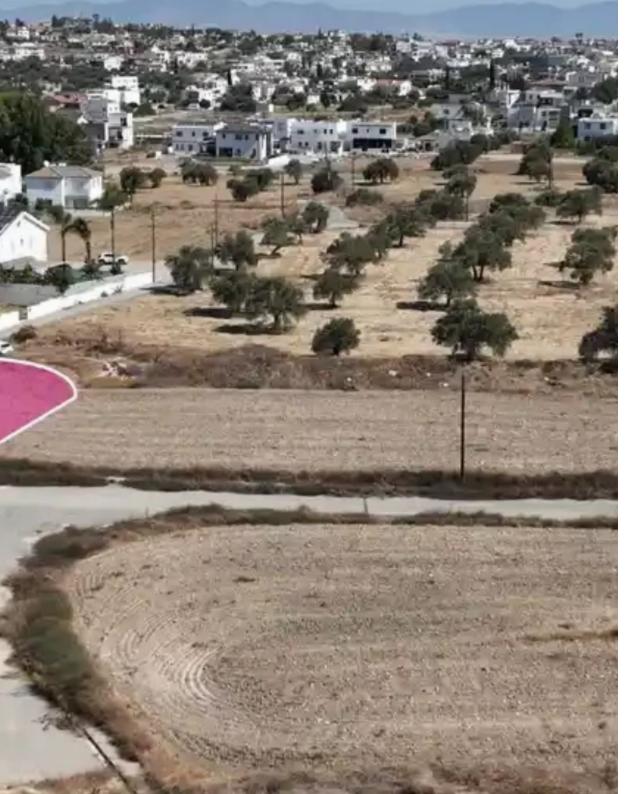

**Estate ID:** 75195

**Ref:** ba5452519

Total plot's-land's area: 647 m²

Available from: 2024-10-27

Offered at: 115,00

Type: Residentia

"""Residential plot of total area 647m², located in Tseri, Nicosia. Access to the plot is via two registered roads with a total frontage of approximately 55m. The property has flat surface and occupies corner position. There is a separate title deed for this property. The asset is located approximately 7.5km from A1 motorway and approximately 1.4km from Tseri community centre. The property falls within Zone ??8, with a building coefficient of 60%, coverage of 35%, and permission for 2 floors (8.3m) of construction."""...