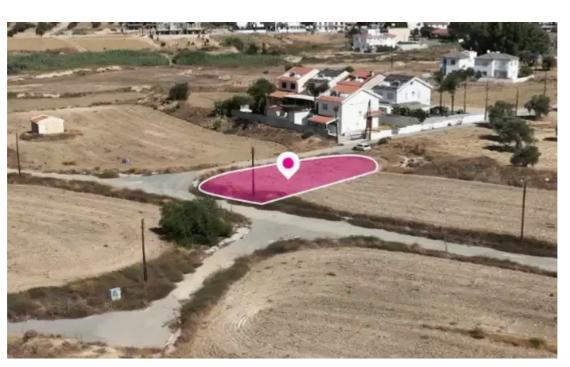

**Estate ID:** 75195

**Ref:** ba5452519

Total plot's-land's area: 647 m²

Available from: 2024-10-27

Offered at: 115,00

Type: Residentia

"""Residential plot of total area 647m², located in Tseri, Nicosia. Access to the plot is via two registered roads with a total frontage of approximately 55m. The property has flat surface and occupies corner position. There is a separate title deed for this property. The asset is located approximately 7.5km from A1 motorway and approximately 1.4km from Tseri community centre. The property falls within Zone ??8, with a building coefficient of 60%, coverage of 35%, and permission for 2 floors (8.3m) of construction."""...

## **Estate on map:**

Website: realty.com.cy/p/residential-land-647-m²-ba5452519

Email: info@rimatech.com.cy

**Phone:** +35795958898 // +35725714014

This ad is presented by listings admin, under supervision from ,