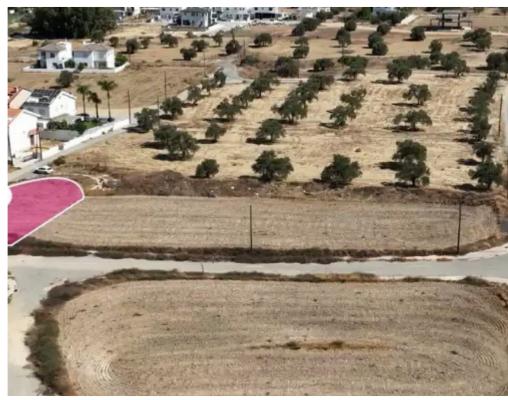

**Estate ID:** 75195

**Ref:** ba5452519

Total plot's-land's area: 647 m²

Available from: 2024-10-27

Offered at: 115,00

Type: Residentia

"""Residential plot of total area 647m², located in Tseri, Nicosia. Access to the plot is via two registered roads with a total frontage of approximately 55m. The property has flat surface and occupies corner position. There is a separate title deed for this property. The asset is located approximately 7.5km from A1 motorway and approximately 1.4km from Tseri community centre. The property falls within Zone ??8, with a building coefficient of 60%, coverage of 35%, and permission for 2 floors (8.3m) of construction."""...