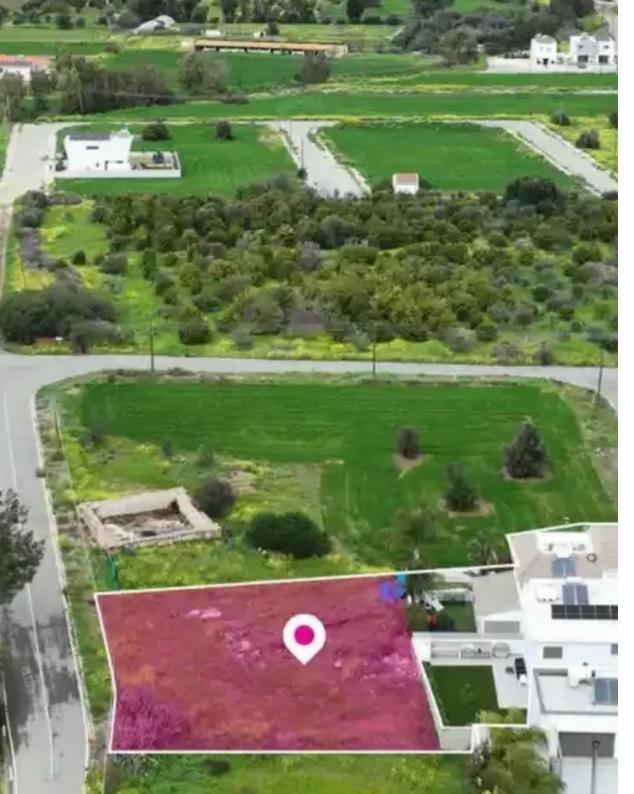

**Estate ID:** 75196

Ref: ba5452521

Total plot's-land's area: 770 m²

Available from: 2024-10-27

Offered at: 110,00

Type: Residentia

"""A 50% share of a residential plot extending to about 770 sq.m. (50% of 1.539 sq.m. in total) located in Psimolofou, Nicosia. The property is rectangularly shaped with a flat surface. Access to the plot is via a registered road with total frontage of approximately 30m. The asset is located approximately 3km from the motorway and approximately 600m from Psimolofou community centre The property falls within Zone H2, with a building coefficient of 90%, coverage of 50%, and permission for 2 floors (8.3m) of construction."""...