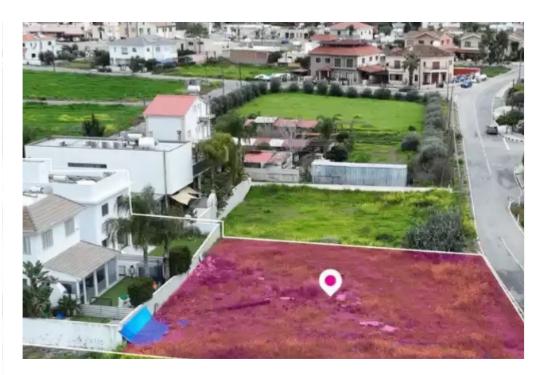

**Estate ID:** 75196

Ref: ba5452521

Total plot's-land's area: 770 m²

Available from: 2024-10-27

Offered at: 110,00

Type: Residentia

"""A 50% share of a residential plot extending to about 770 sq.m. (50% of 1.539 sq.m. in total) located in Psimolofou, Nicosia. The property is rectangularly shaped with a flat surface. Access to the plot is via a registered road with total frontage of approximately 30m. The asset is located approximately 3km from the motorway and approximately 600m from Psimolofou community centre The property falls within Zone H2, with a building coefficient of 90%, coverage of 50%, and permission for 2 floors (8.3m) of construction."""...