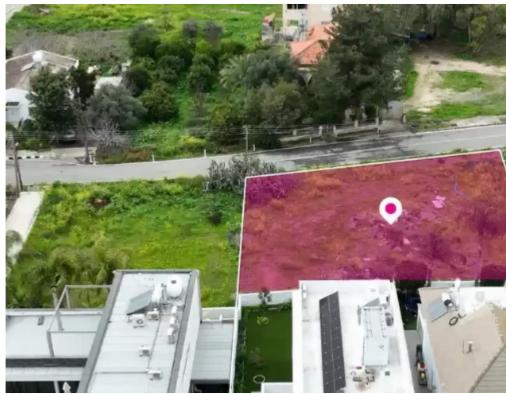

**Estate ID:** 75196

Ref: ba5452521

Total plot's-land's area: 770 m²

Available from: 2024-10-27

Offered at: 110,00

Type: Residentia

"""A 50% share of a residential plot extending to about 770 sq.m. (50% of 1.539 sq.m. in total) located in Psimolofou, Nicosia. The property is rectangularly shaped with a flat surface. Access to the plot is via a registered road with total frontage of approximately 30m. The asset is located approximately 3km from the motorway and approximately 600m from Psimolofou community centre The property falls within Zone H2, with a building coefficient of 90%, coverage of 50%, and permission for 2 floors (8.3m) of construction."""...