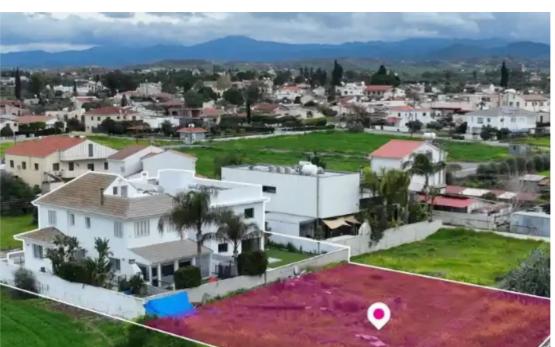

**Estate ID:** 75196

Ref: ba5452521

Total plot's-land's area: 770 m²

Available from: 2024-10-27

Offered at: 110,00

Type: Residentia

"""A 50% share of a residential plot extending to about 770 sq.m. (50% of 1.539 sq.m. in total) located in Psimolofou, Nicosia. The property is rectangularly shaped with a flat surface. Access to the plot is via a registered road with total frontage of approximately 30m. The asset is located approximately 3km from the motorway and approximately 600m from Psimolofou community centre The property falls within Zone H2, with a building coefficient of 90%, coverage of 50%, and permission for 2 floors (8.3m) of construction."""...