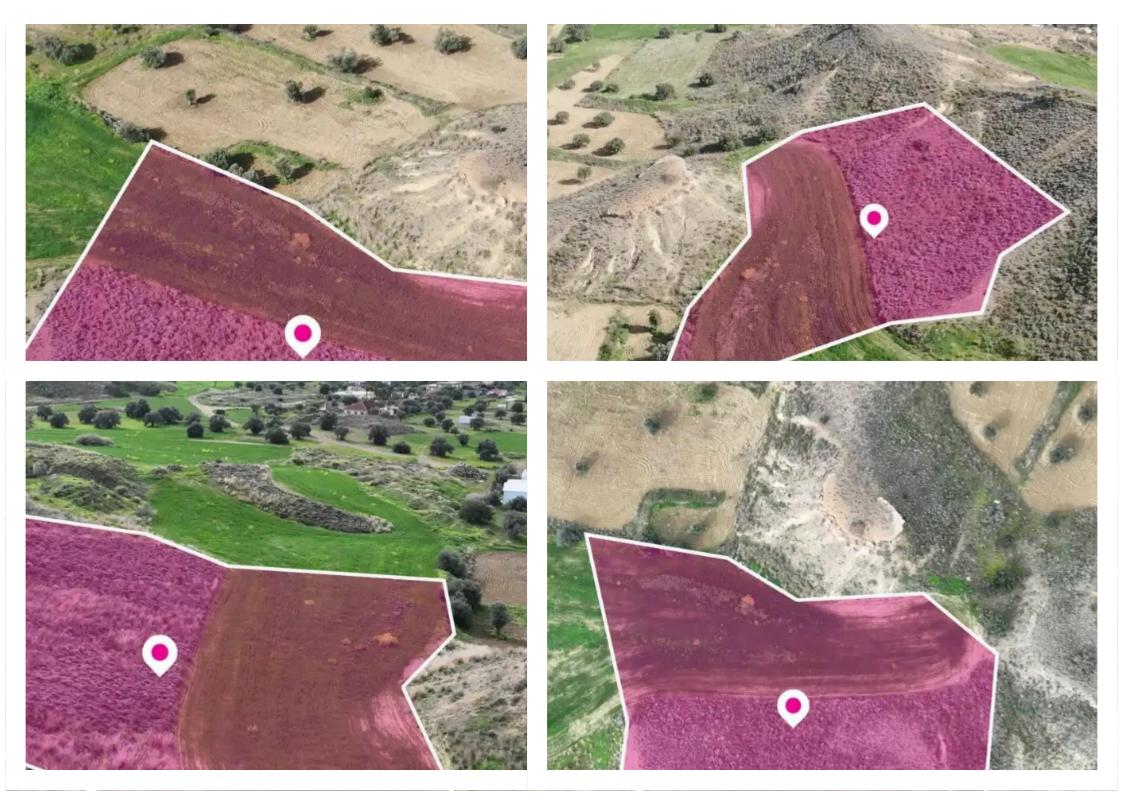

## Residential land 3521 m<sup>2</sup>

Nicosia, Tseri-2480, Cyprus

This ad is presented by listings admin, under supervision from,

Licensed Real Estate Agent Reg no: 1234, Lic no: 603/E

**Offered at:** € 155,000

**Estate ID:** 75197

**Ref:** ba5452516

Total plot's-land's area: 3521 m<sup>2</sup>

Available from: 2024-10-27

Offered at: 155,00

Type: Residentia

Tseri community centre. The property falls within Zone ??8, with a building coefficient of 60%, coverage of 35%, and permission for 2 floors (8.3m) of construction.""""...