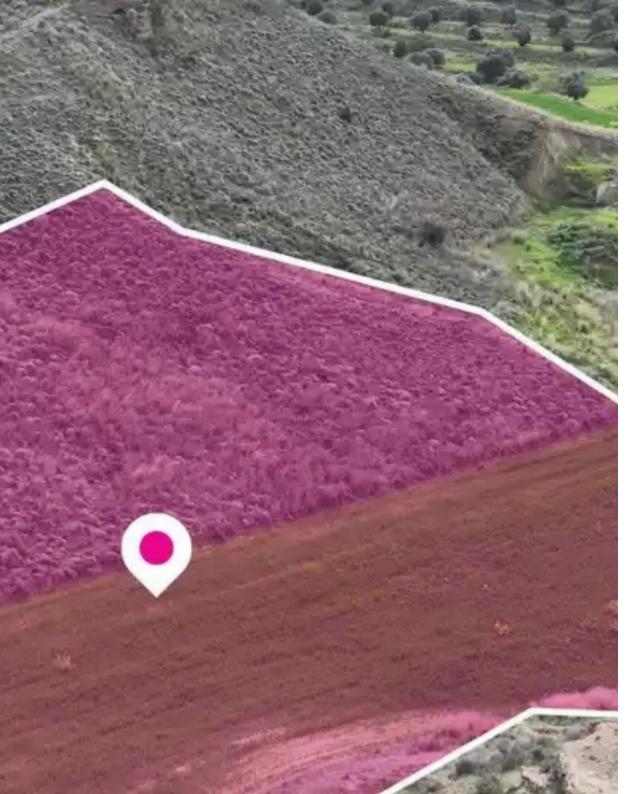

## Residential land 3521 m<sup>2</sup>

Nicosia, Tseri-2480, Cyprus

This ad is presented by listings admin, under supervision from,

Licensed Real Estate Agent Reg no: 1234, Lic no: 603/E

**Offered at:** € 155,000

**Estate ID:** 75197

**Ref:** ba5452516

Total plot's-land's area: 3521 m<sup>2</sup>

Available from: 2024-10-27

Offered at: 155,00

Type: Residentia

Tseri community centre. The property falls within Zone ??8, with a building coefficient of 60%, coverage of 35%, and permission for 2 floors (8.3m) of construction.""""...