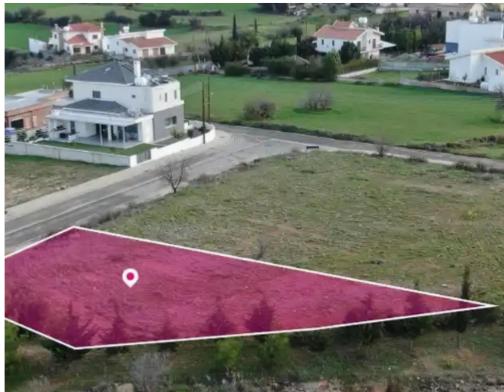

**Estate ID:** 75198

**Ref:** ba5452530

Total plot's-land's area: **547 m²** 

Available from: 2024-10-27

Offered at: **75,00**0

Type: Residentia

""""Residential plot, extending to about 547sq.m. in total, located in Nicosia, Kampia. The property has a rectangular shape and flat surface. Access to the field is via a registered road with total frontage of approximately 19m. The property abuts a green area on its eastern side. The asset is located approximately. 700m east from Kampia village. The property falls within Zone H3, with a building coefficient of 60%, coverage of 35%, and permission for 2 floors (8.3m) of construction.""""...