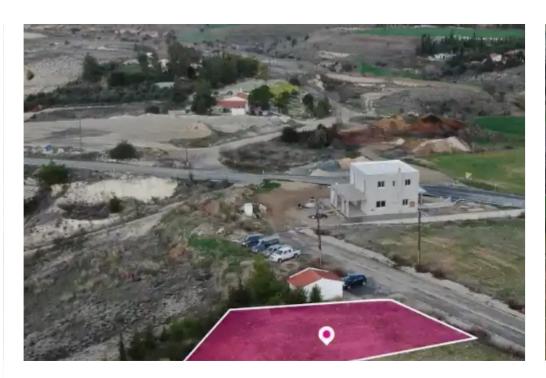

**Estate ID:** 75198

**Ref:** ba5452530

Total plot's-land's area: **547 m²** 

Available from: 2024-10-27

Offered at: **75,00**0

Type: Residentia

""""Residential plot, extending to about 547sq.m. in total, located in Nicosia, Kampia. The property has a rectangular shape and flat surface. Access to the field is via a registered road with total frontage of approximately 19m. The property abuts a green area on its eastern side. The asset is located approximately. 700m east from Kampia village. The property falls within Zone H3, with a building coefficient of 60%, coverage of 35%, and permission for 2 floors (8.3m) of construction.""""...