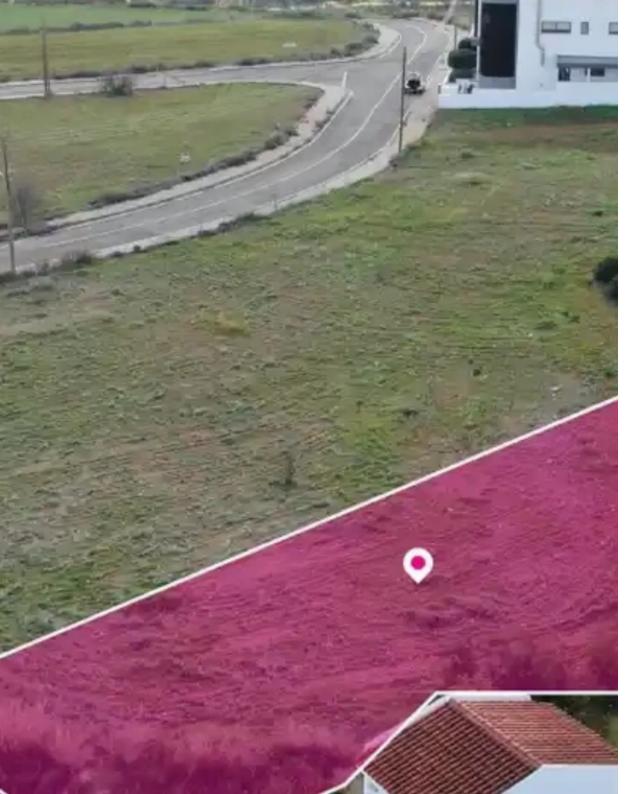

**Estate ID:** 75198

**Ref:** ba5452530

Total plot's-land's area: **547 m²** 

Available from: 2024-10-27

Offered at: **75,00**0

Type: Residentia

""""Residential plot, extending to about 547sq.m. in total, located in Nicosia, Kampia. The property has a rectangular shape and flat surface. Access to the field is via a registered road with total frontage of approximately 19m. The property abuts a green area on its eastern side. The asset is located approximately. 700m east from Kampia village. The property falls within Zone H3, with a building coefficient of 60%, coverage of 35%, and permission for 2 floors (8.3m) of construction.""""...