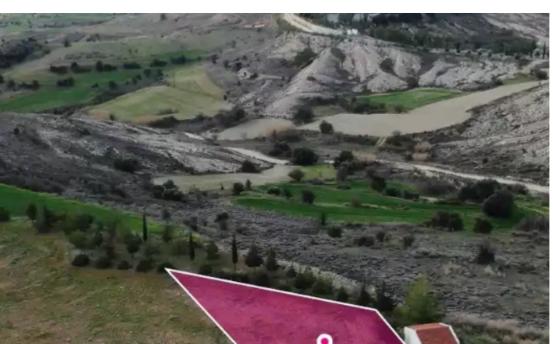

**Estate ID:** 75198

**Ref:** ba5452530

Total plot's-land's area: **547 m²** 

Available from: 2024-10-27

Offered at: **75,00**0

Type: Residentia

""""Residential plot, extending to about 547sq.m. in total, located in Nicosia, Kampia. The property has a rectangular shape and flat surface. Access to the field is via a registered road with total frontage of approximately 19m. The property abuts a green area on its eastern side. The asset is located approximately. 700m east from Kampia village. The property falls within Zone H3, with a building coefficient of 60%, coverage of 35%, and permission for 2 floors (8.3m) of construction.""""...