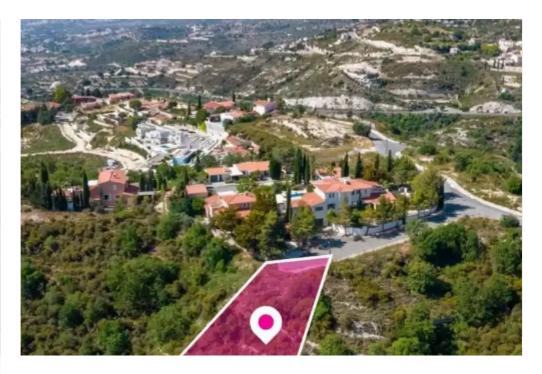

## Residential land 825 m<sup>2</sup>

Paphos, Tsada-8540, Cyprus

This ad is presented by listings admin, under supervision from,

Licensed Real Estate Agent Reg no: 1234, Lic no: 603/E

**Offered at:** €55,000

**Estate ID:** 75199

**Ref:** ba5452446

Total plot's-land's area: 825 m²

Available from: 2024-10-27

Offered at: **55.000** 

Type: Residentia

"""Residential plot, extending to about 825 sq.m. in total. Access to the plot is via a registered road which is facing the eastern side of the property. Total frontage is approximately 13,5m. The property falls within Zone H4, with a building coefficient of 25%, coverage of 20%, and permission for 2 floors (8,3m) of construction. It is situated approx. 225m southwest from the Pafos-Polis Chrysochous road. GPS coordinates: 34.839542 32.466976"""...