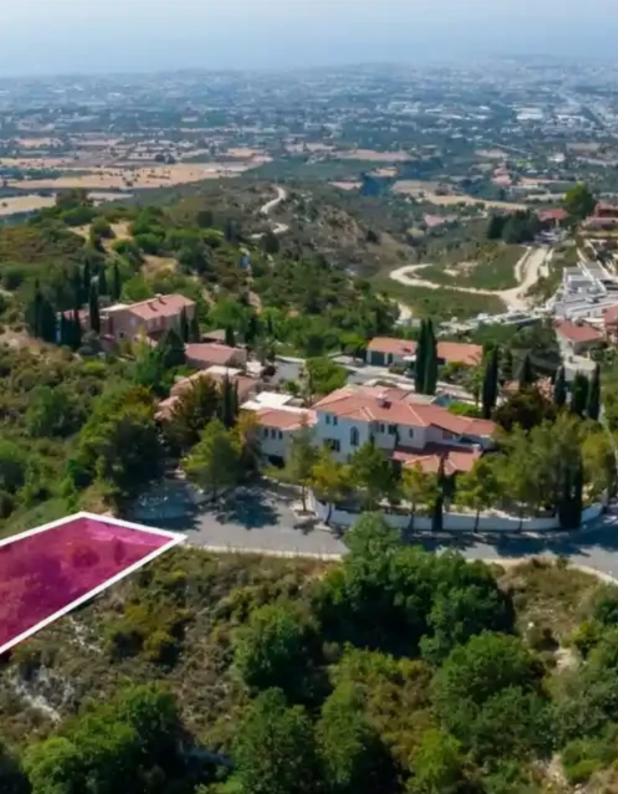

## Residential land 825 m<sup>2</sup>

Paphos, Tsada-8540, Cyprus

This ad is presented by listings admin, under supervision from,

Licensed Real Estate Agent Reg no: 1234, Lic no: 603/E

**Offered at:** €55,000

**Estate ID:** 75199

**Ref:** ba5452446

Total plot's-land's area: 825 m²

Available from: 2024-10-27

Offered at: **55.000** 

Type: Residentia

"""Residential plot, extending to about 825 sq.m. in total. Access to the plot is via a registered road which is facing the eastern side of the property. Total frontage is approximately 13,5m. The property falls within Zone H4, with a building coefficient of 25%, coverage of 20%, and permission for 2 floors (8,3m) of construction. It is situated approx. 225m southwest from the Pafos-Polis Chrysochous road. GPS coordinates: 34.839542 32.466976"""...