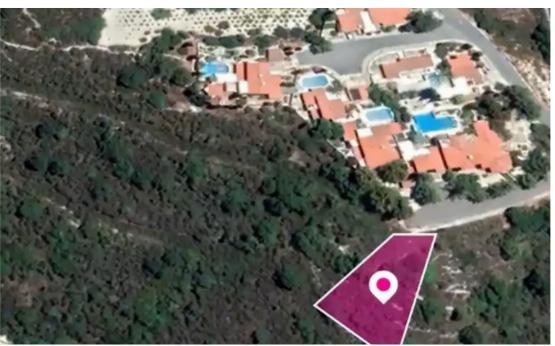

## Residential land 825 m<sup>2</sup>

Paphos, Tsada-8540, Cyprus

This ad is presented by listings admin, under supervision from,

Licensed Real Estate Agent Reg no: 1234, Lic no: 603/E

**Offered at:** €55,000

**Estate ID:** 75199

**Ref:** ba5452446

Total plot's-land's area: 825 m²

Available from: 2024-10-27

Offered at: **55.000** 

Type: Residentia

"""Residential plot, extending to about 825 sq.m. in total. Access to the plot is via a registered road which is facing the eastern side of the property. Total frontage is approximately 13,5m. The property falls within Zone H4, with a building coefficient of 25%, coverage of 20%, and permission for 2 floors (8,3m) of construction. It is situated approx. 225m southwest from the Pafos-Polis Chrysochous road. GPS coordinates: 34.839542 32.466976"""...