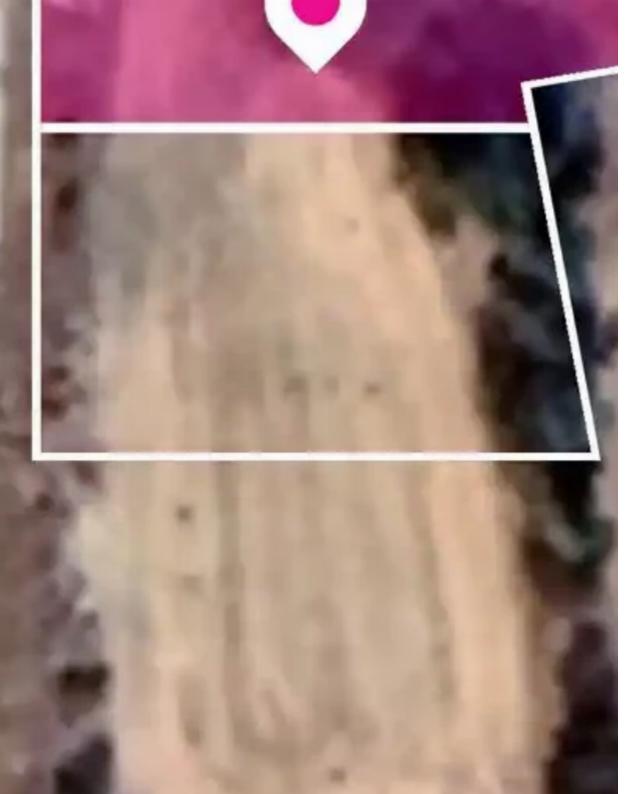

**Estate ID:** 75202

**Ref:** ba5452440

m<sup>2</sup>
Total plot's-land's area: **361 m**<sup>2</sup>

Available from: 2024-10-27

"""Share of a residential plot of 361 sq.m. (50% share of 722 sq.m. total). The share concerns the shaded part in the photo. The property has a regular shape with a relatively flat surface. Total frontage is approx. 14m. Distribution Agreement in place.""...