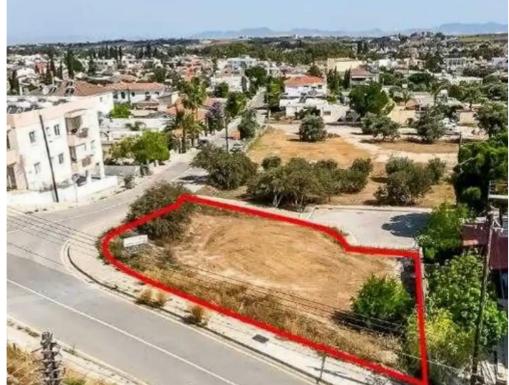

"""The property is a corner residential plot in Pera Chorio. It is located 200m from Nicosia - Limassol highway and 1,5km from the Pera Chorio Gymnasium. The plot has a total land area of 565sqm with a road frontage of 40m. It offers close proximity to all amenities and easy access to the highway. It is ideal for the development of a house."""...