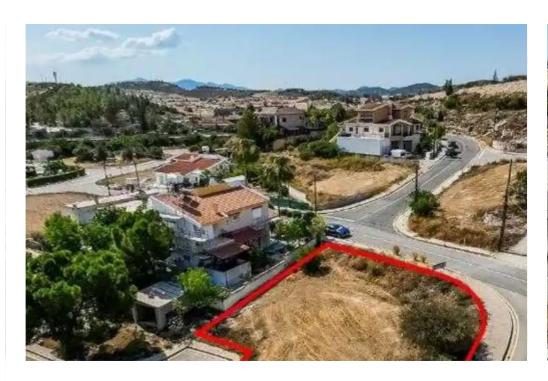

"""The property is a corner residential plot in Pera Chorio. It is located 200m from Nicosia - Limassol highway and 1,5km from the Pera Chorio Gymnasium. The plot has a total land area of 565sqm with a road frontage of 40m. It offers close proximity to all amenities and easy access to the highway. It is ideal for the development of a house."""...