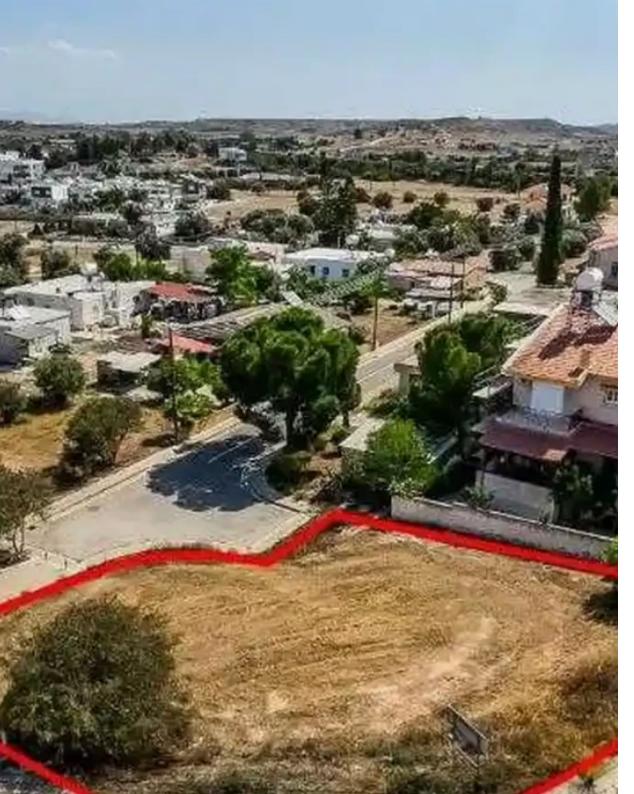

## Residential land 565 m<sup>2</sup>

Nicosia, Pera-Chorio-2572, Cyprus

This ad is presented by listings admin, under supervision from,

Licensed Real Estate Agent Reg no: 1234, Lic no: 603/E

**Offered at:** € 99,000

"""The property is a corner residential plot in Pera Chorio. It is located 200m from Nicosia - Limassol highway and 1,5km from the Pera Chorio Gymnasium. The plot has a total land area of 565sqm with a road frontage of 40m. It offers close proximity to all amenities and easy access to the highway. It is ideal for the development of a house."""...