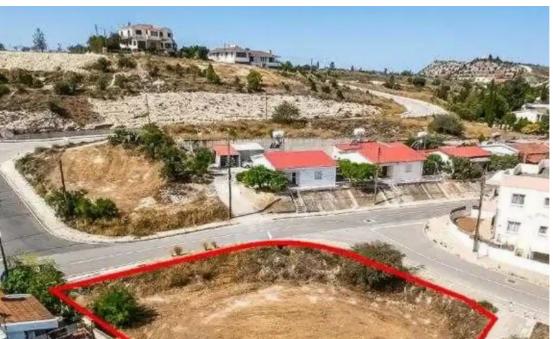

"""The property is a corner residential plot in Pera Chorio. It is located 200m from Nicosia - Limassol highway and 1,5km from the Pera Chorio Gymnasium. The plot has a total land area of 565sqm with a road frontage of 40m. It offers close proximity to all amenities and easy access to the highway. It is ideal for the development of a house."""...