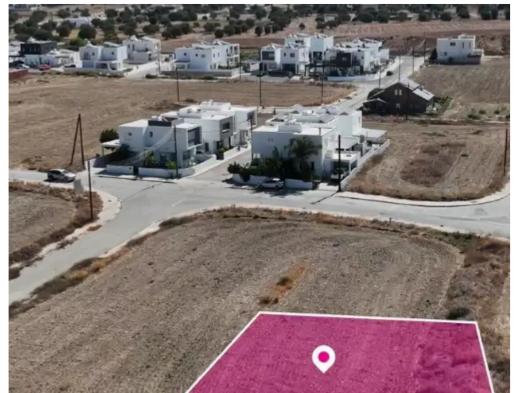

**Estate ID:** 75205

**Ref:** ba5452527

Total plot's-land's area: 524 m²

Available from: 2024-10-27

Offered at: 85,000

Type: Residentia

""""Residential plot, extending to about 524 sq.m. in total, located in Tseri, Nicosia. The property is rectangularly shaped with a flat surface. Access to the plot is via a registered road with a total frontage of approximately 28m. There is a separate title deed for this property. The asset is located approximately 7.5km from A1 motorway and approximately 1.4km from Tseri community centre. The property falls within Zone ??8, with a building coefficient of 60%, coverage of 35%, and permission for 2 floors (8.3m) of construction."""...