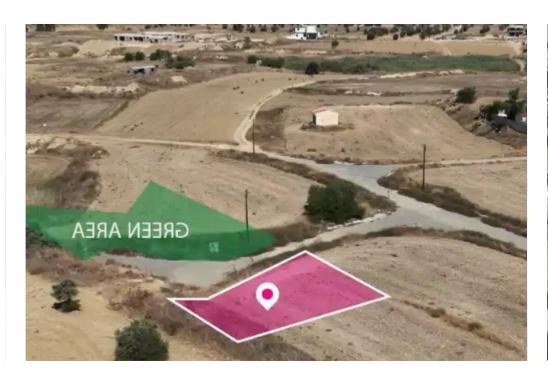

**Estate ID:** 75205

**Ref:** ba5452527

Total plot's-land's area: 524 m²

Available from: 2024-10-27

Offered at: 85,000

Type: Residentia

""""Residential plot, extending to about 524 sq.m. in total, located in Tseri, Nicosia. The property is rectangularly shaped with a flat surface. Access to the plot is via a registered road with a total frontage of approximately 28m. There is a separate title deed for this property. The asset is located approximately 7.5km from A1 motorway and approximately 1.4km from Tseri community centre. The property falls within Zone ??8, with a building coefficient of 60%, coverage of 35%, and permission for 2 floors (8.3m) of construction."""...