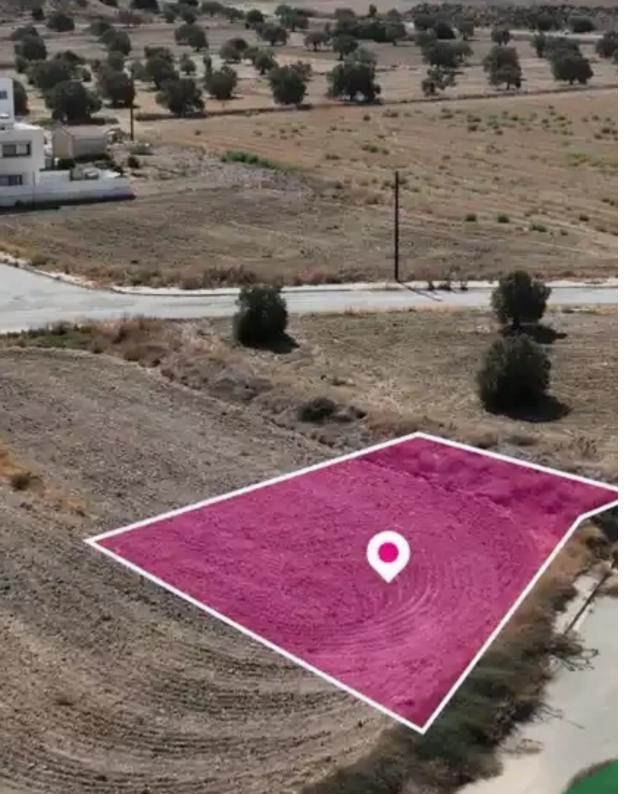

**Estate ID:** 75205

**Ref:** ba5452527

Total plot's-land's area: 524 m²

Available from: 2024-10-27

Offered at: 85,000

Type: Residentia

""""Residential plot, extending to about 524 sq.m. in total, located in Tseri, Nicosia. The property is rectangularly shaped with a flat surface. Access to the plot is via a registered road with a total frontage of approximately 28m. There is a separate title deed for this property. The asset is located approximately 7.5km from A1 motorway and approximately 1.4km from Tseri community centre. The property falls within Zone ??8, with a building coefficient of 60%, coverage of 35%, and permission for 2 floors (8.3m) of construction."""...