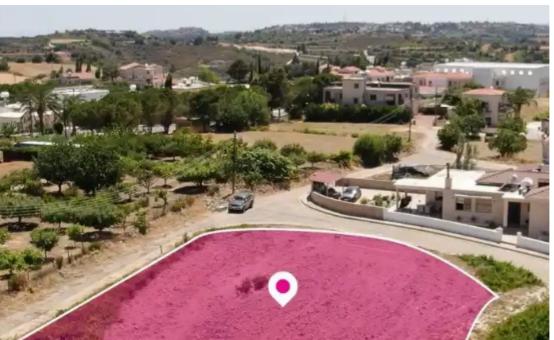

**Estate ID:** 75206

**Ref:** ba5452518

Total plot's-land's area: 1180 m²

Available from: 2024-10-27

Offered at: 119,00

Type: Residentia

"""Residential plot, extending to about 1,180 sq.m. in total, located in Koili, Paphos. The property is rectangularly shaped with a flat surface. Access to the plot is via a registered road with a total frontage of approx. 76m The asset is located approximately 800m from Koili community centre and approximately 2.5km from B7 motorway. The property falls within Zone H2, with a building coefficient of 90%, coverage of 50%, and permission for 2 floors (8.3m) of construction. All services are in place. GPS Coordinates: 34.856360 32.455414"""...