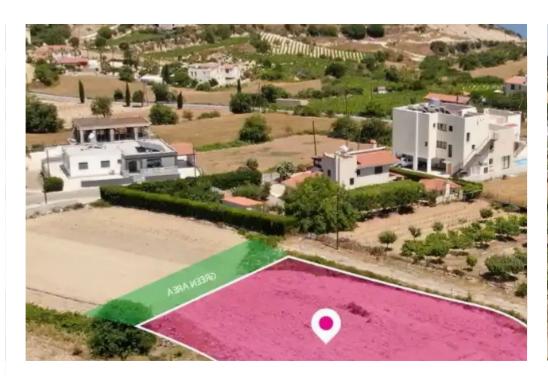

**Estate ID:** 75206

**Ref:** ba5452518

Total plot's-land's area: 1180 m²

Available from: 2024-10-27

Offered at: 119,00

Type: Residentia

"""Residential plot, extending to about 1,180 sq.m. in total, located in Koili, Paphos. The property is rectangularly shaped with a flat surface. Access to the plot is via a registered road with a total frontage of approx. 76m The asset is located approximately 800m from Koili community centre and approximately 2.5km from B7 motorway. The property falls within Zone H2, with a building coefficient of 90%, coverage of 50%, and permission for 2 floors (8.3m) of construction. All services are in place. GPS Coordinates: 34.856360 32.455414"""...