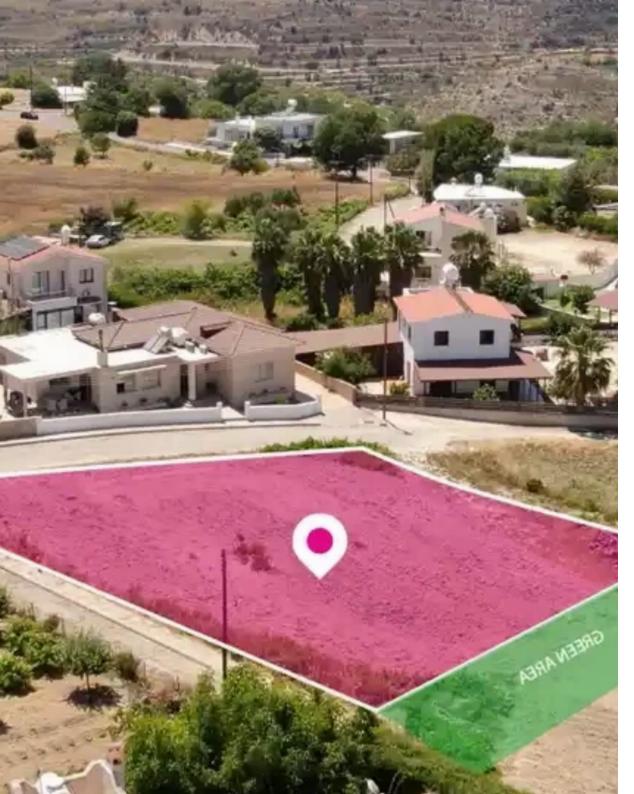

**Estate ID:** 75206

**Ref:** ba5452518

Total plot's-land's area: 1180 m²

Available from: 2024-10-27

Offered at: 119,00

Type: Residentia

"""Residential plot, extending to about 1,180 sq.m. in total, located in Koili, Paphos. The property is rectangularly shaped with a flat surface. Access to the plot is via a registered road with a total frontage of approx. 76m The asset is located approximately 800m from Koili community centre and approximately 2.5km from B7 motorway. The property falls within Zone H2, with a building coefficient of 90%, coverage of 50%, and permission for 2 floors (8.3m) of construction. All services are in place. GPS Coordinates: 34.856360 32.455414"""...