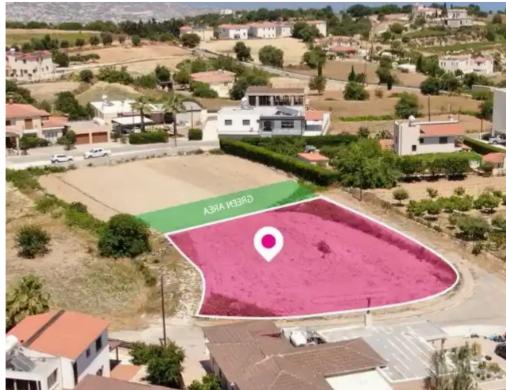

**Estate ID:** 75206

**Ref:** ba5452518

Total plot's-land's area: 1180 m²

Available from: 2024-10-27

Offered at: 119,00

Type: Residentia

"""Residential plot, extending to about 1,180 sq.m. in total, located in Koili, Paphos. The property is rectangularly shaped with a flat surface. Access to the plot is via a registered road with a total frontage of approx. 76m The asset is located approximately 800m from Koili community centre and approximately 2.5km from B7 motorway. The property falls within Zone H2, with a building coefficient of 90%, coverage of 50%, and permission for 2 floors (8.3m) of construction. All services are in place. GPS Coordinates: 34.856360 32.455414"""...