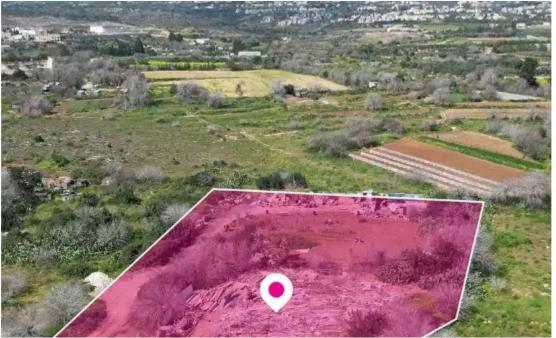

## Residential land 2206 m<sup>2</sup>

Paphos, Empa-8250, Cyprus This ad is presented by listings admin, under supervision from , Licensed Real Estate Agent Reg no: 1234, Lic no: 603/E

Offered at: €160,000 Estate ID: 75207 Ref: ba5452515



















""""This is a share of a residential field extending to about 2.206 sq.m. out of 4.413 sq.m. in total. The property is regularly shaped with a flat surface. Access to the field is via a registered road which is facing the south-west side of the property with total frontage is approx. 46m. No distribution agreement in place. The property falls within Zone ??9 with a building coefficient of 40%, coverage of 25%, and permission for 2 floors (10m) of construction. GPS coordinates: 34.817893 32.413823""""...

## **Estate on map:**







## Website: realty.com.cy/p/residential-land-2206-m<sup>2</sup>-ba5452515

Email: info@rimatech.com.cy

**Phone:** +35795958898 // +35725714014

This ad is presented by listings admin, under supervision from , Licensed Real Estate Agent Reg no: 12