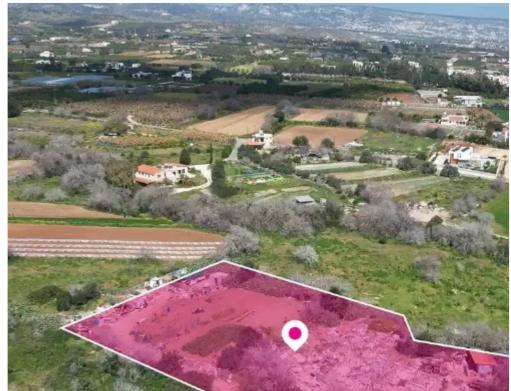

## Residential land 2206 m<sup>2</sup>

Paphos, Empa-8250, Cyprus This ad is presented by listings admin, under supervision from , Licensed Real Estate Agent Reg no: 1234, Lic no: 603/E

Offered at: €160,000 Estate ID: 75207 Ref: ba5452515



















""""This is a share of a residential field extending to about 2.206 sq.m. out of 4.413 sq.m. in total. The property is regularly shaped with a flat surface. Access to the field is via a registered road which is facing the south-west side of the property with total frontage is approx. 46m. No distribution agreement in place. The property falls within Zone ??9 with a building coefficient of 40%, coverage of 25%, and permission for 2 floors (10m) of construction. GPS coordinates: 34.817893 32.413823""""...

## **Estate on map:**







## Website: realty.com.cy/p/residential-land-2206-m<sup>2</sup>-ba5452515

Email: info@rimatech.com.cy

**Phone:** +35795958898 // +35725714014

This ad is presented by listings admin, under supervision from , Licensed Real Estate Agent Reg no: 1234