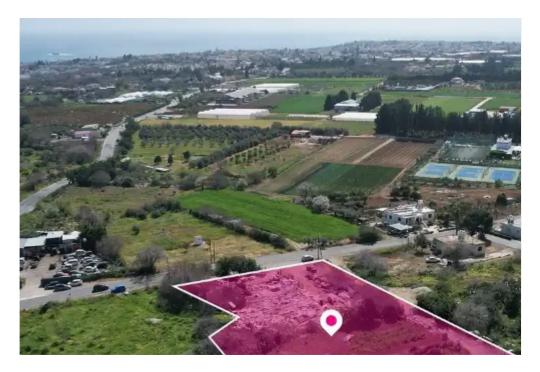

## Residential land 2206 m<sup>2</sup>

Paphos, Empa-8250, Cyprus This ad is presented by listings admin, under supervision from , Licensed Real Estate Agent Reg no: 1234, Lic no: 603/E

Offered at: €160,000 Estate ID: 75207 Ref: ba5452515



















""""This is a share of a residential field extending to about 2.206 sq.m. out of 4.413 sq.m. in total. The property is regularly shaped with a flat surface. Access to the field is via a registered road which is facing the south-west side of the property with total frontage is approx. 46m. No distribution agreement in place. The property falls within Zone ??9 with a building coefficient of 40%, coverage of 25%, and permission for 2 floors (10m) of construction. GPS coordinates: 34.817893 32.413823""""...

## **Estate on map:**







## Website: realty.com.cy/p/residential-land-2206-m<sup>2</sup>-ba5452515

Email: info@rimatech.com.cy

**Phone:** +35795958898 // +35725714014

This ad is presented by listings admin, under supervision from , Licensed Real Estate Agent Reg no: