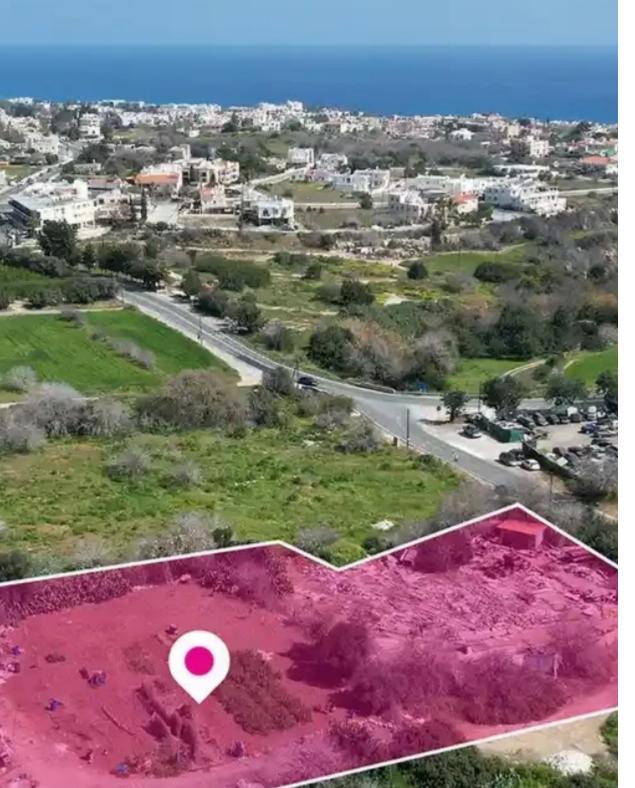

""""This is a share of a residential field extending to about 2.206 sq.m. out of 4.413 sq.m. in total. The property is regularly shaped with a flat surface. Access to the field is via a registered road which is facing the south-west side of the property with total frontage is approx. 46m. No distribution agreement in place. The property falls within Zone ??9 with a building coefficient of 40%, coverage of 25%, and permission for 2 floors (10m) of construction. GPS coordinates: 34.817893 32.413823""""...

## **Estate on map:**