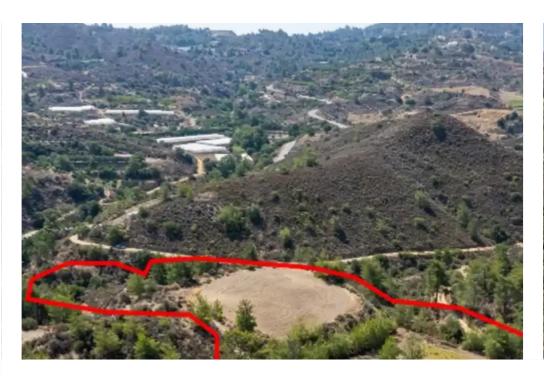

"""The property is a 50% share of an agricultural field in Kellaki. It is located 1,3km from the center of the village and 430m from the main road leading to Eptagonia. The field has a total area of 14,047sqm and Gordian's share corresponds to 7,023 sqm."""...