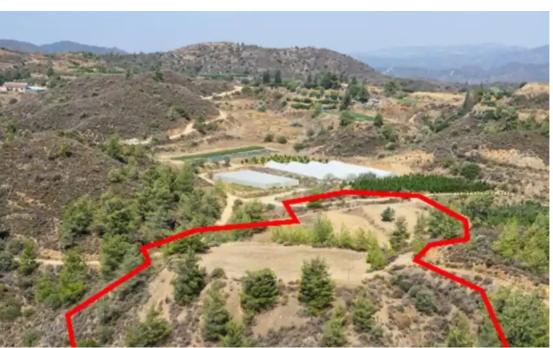

"""The property is a 50% share of an agricultural field in Kellaki. It is located 1,3km from the center of the village and 430m from the main road leading to Eptagonia. The field has a total area of 14,047sqm and Gordian's share corresponds to 7,023 sqm."""...