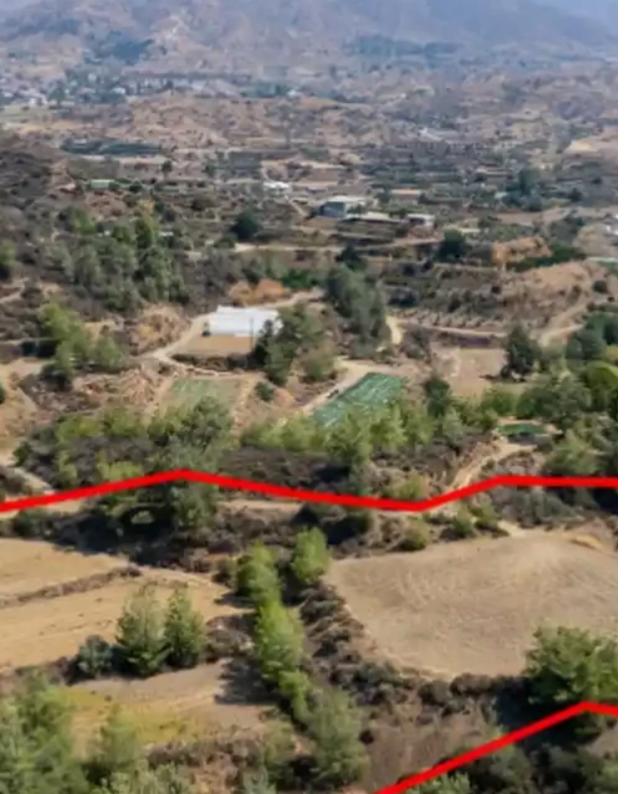

"""The property is a 50% share of an agricultural field in Kellaki. It is located 1,3km from the center of the village and 430m from the main road leading to Eptagonia. The field has a total area of 14,047sqm and Gordian's share corresponds to 7,023 sqm."""...