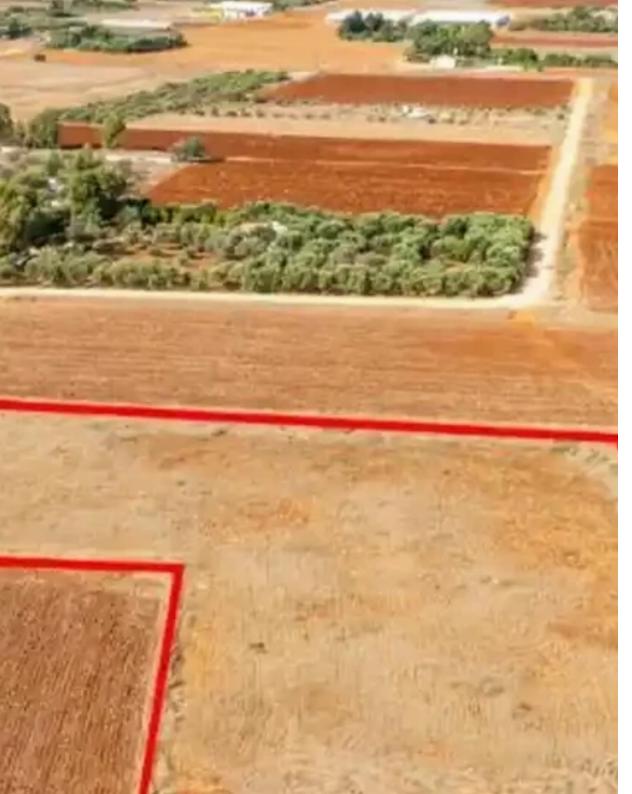

"""The property is a field in Xylofagou. It is located 430m from Xylofagou- Avgorou connected Avenue and 3km from Xylofagou Central Core. The field has a total land area of 5,743 sqm and abuts onto two registered dirt roads with a total road frontage of 130m. The field falls within the livestock zone."""...