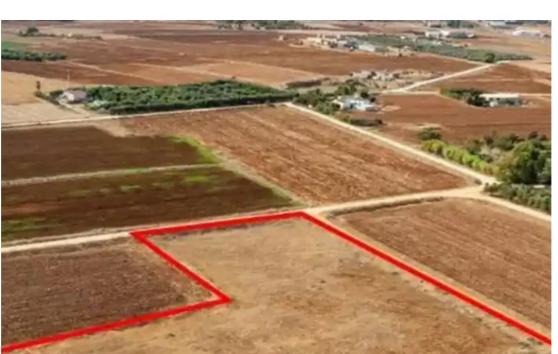

"""The property is a field in Xylofagou. It is located 430m from Xylofagou- Avgorou connected Avenue and 3km from Xylofagou Central Core. The field has a total land area of 5,743 sqm and abuts onto two registered dirt roads with a total road frontage of 130m. The field falls within the livestock zone."""...