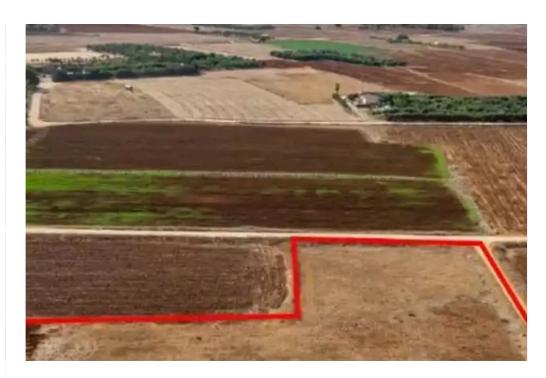

"""The property is a field in Xylofagou. It is located 430m from Xylofagou- Avgorou connected Avenue and 3km from Xylofagou Central Core. The field has a total land area of 5,743 sqm and abuts onto two registered dirt roads with a total road frontage of 130m. The field falls within the livestock zone."""...