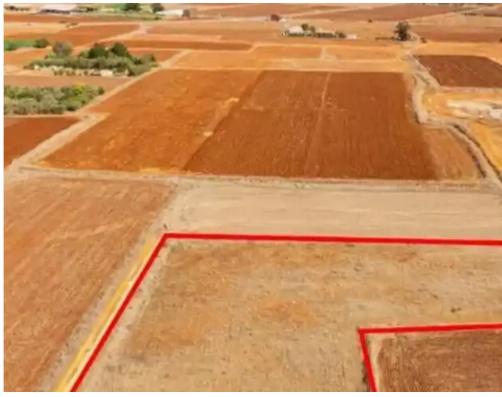

"""The property is a field in Xylofagou. It is located 430m from Xylofagou- Avgorou connected Avenue and 3km from Xylofagou Central Core. The field has a total land area of 5,743 sqm and abuts onto two registered dirt roads with a total road frontage of 130m. The field falls within the livestock zone."""...