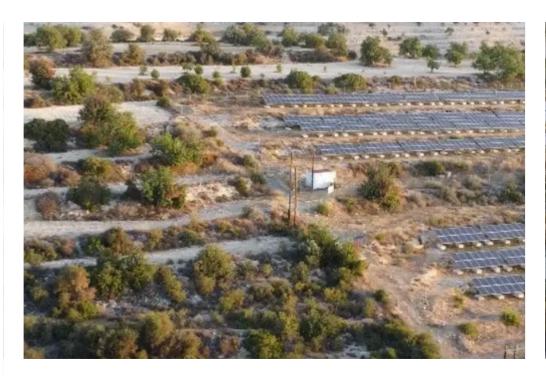

## Agricultural land 5352 m<sup>2</sup>

Limassol, Apsiou-4542, Cyprus

This ad is presented by listings admin, under supervision from,

Licensed Real Estate Agent Reg no: 1234, Lic no: 603/E

**Offered at:** € 35,000

""""AGRICULTURAL LAND IDEAL FOR PHOTOVOLTAIC PARK FOR SALE IN APSIOU Property Features Access Road Mountain view Quiet location""""...