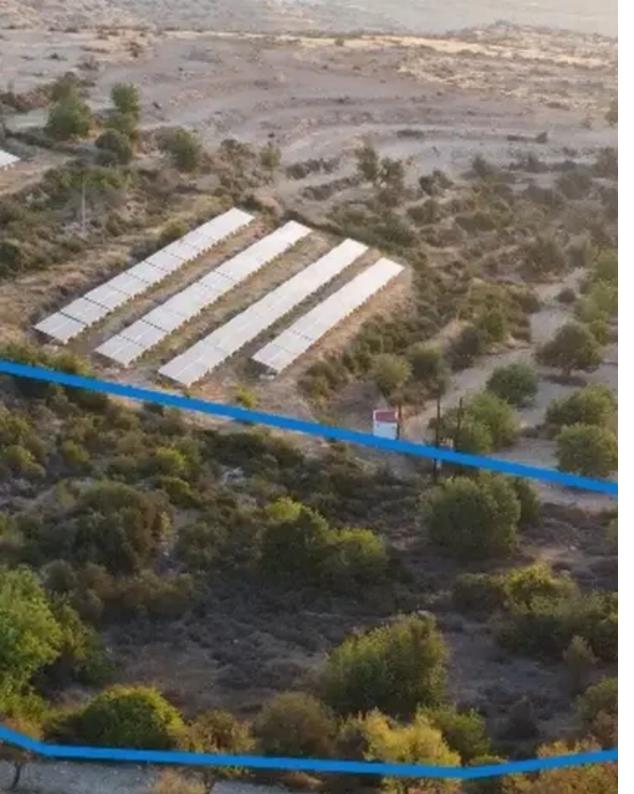

## Agricultural land 5352 m<sup>2</sup>

Limassol, Apsiou-4542, Cyprus

This ad is presented by listings admin, under supervision from,

Licensed Real Estate Agent Reg no: 1234, Lic no: 603/E

**Offered at:** € 35,000

""""AGRICULTURAL LAND IDEAL FOR PHOTOVOLTAIC PARK FOR SALE IN APSIOU Property Features Access Road Mountain view Quiet location""""...