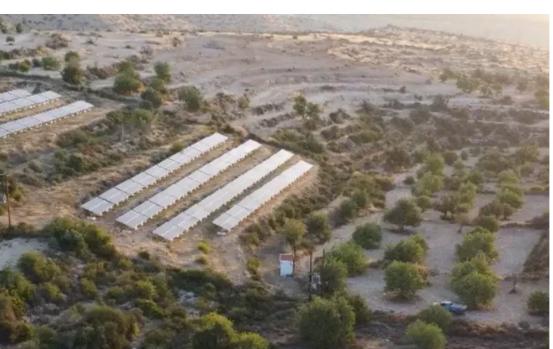

## Agricultural land 5352 m<sup>2</sup>

Limassol, Apsiou-4542, Cyprus

This ad is presented by listings admin, under supervision from,

Licensed Real Estate Agent Reg no: 1234, Lic no: 603/E

**Offered at:** € 35,000

""""AGRICULTURAL LAND IDEAL FOR PHOTOVOLTAIC PARK FOR SALE IN APSIOU Property Features Access Road Mountain view Quiet location""""...