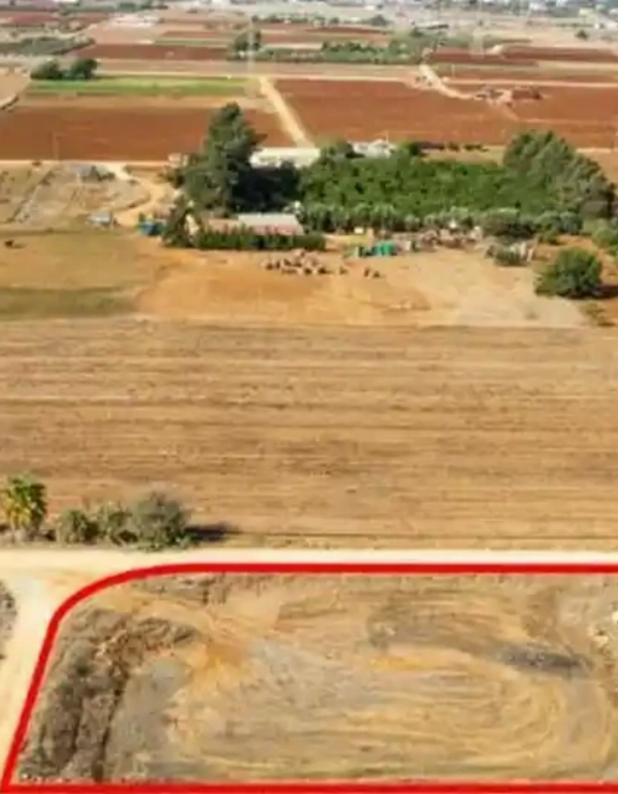

""""The property is a field in Xylofagou. It is located at a distance of 3km from Larnaca - Ayia Napa highway and 3,8km from Ormidia community. It has a land area of 1,787sqm and abuts onto two public registered roads along its southwestern and eastern boundaries with a total frontage of 83m. The field falls within the protection zone.""""...