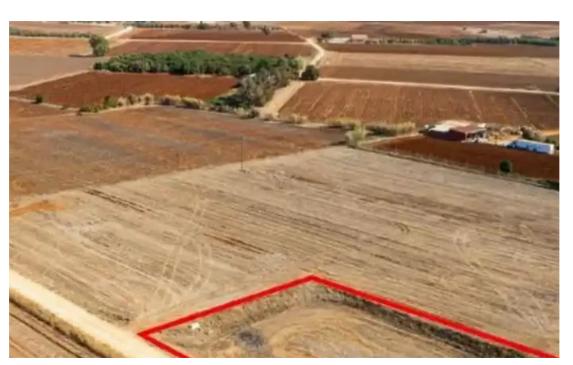

""""The property is a field in Xylofagou. It is located at a distance of 3km from Larnaca - Ayia Napa highway and 3,8km from Ormidia community. It has a land area of 1,787sqm and abuts onto two public registered roads along its southwestern and eastern boundaries with a total frontage of 83m. The field falls within the protection zone.""""...