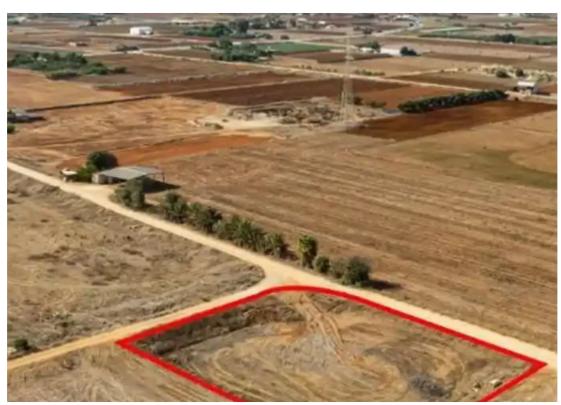

## Agricultural land 1787 m<sup>2</sup>

Larnaka, Xylofagou-7520, Cyprus

This ad is presented by listings admin, under supervision from,

Licensed Real Estate Agent Reg no: 1234, Lic no: 603/E

**Offered at:** € 13,000

""""The property is a field in Xylofagou. It is located at a distance of 3km from Larnaca - Ayia Napa highway and 3,8km from Ormidia community. It has a land area of 1,787sqm and abuts onto two public registered roads along its southwestern and eastern boundaries with a total frontage of 83m. The field falls within the protection zone.""""...