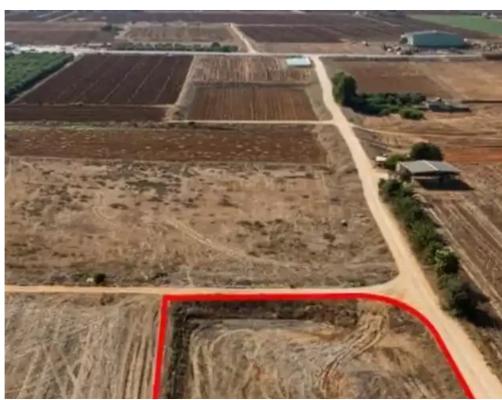

""""The property is a field in Xylofagou. It is located at a distance of 3km from Larnaca - Ayia Napa highway and 3,8km from Ormidia community. It has a land area of 1,787sqm and abuts onto two public registered roads along its southwestern and eastern boundaries with a total frontage of 83m. The field falls within the protection zone.""""...