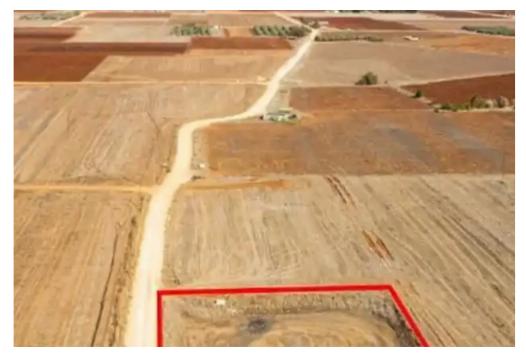

""""The property is a field in Xylofagou. It is located at a distance of 3km from Larnaca - Ayia Napa highway and 3,8km from Ormidia community. It has a land area of 1,787sqm and abuts onto two public registered roads along its southwestern and eastern boundaries with a total frontage of 83m. The field falls within the protection zone.""""...