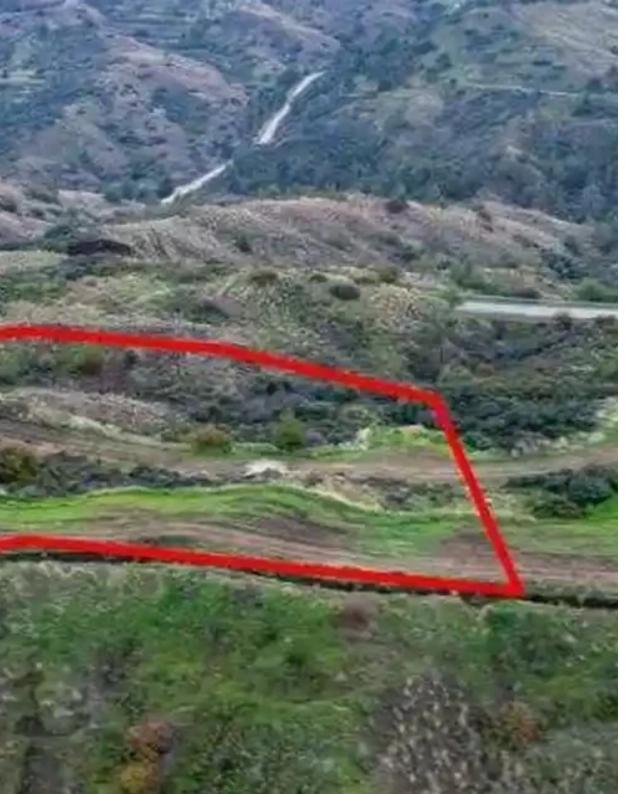

"""The property is a shared (50%) agricultural field in Pano Pyrgos. It is located 1,3km from the centre of the community, 1,4km from Profitis Elias church and 65m from the main road of Pano Pyrgos - Nicosia. The field has a total area of 9,365sqm and the corresponding area is approximately 4,682sqm."""...