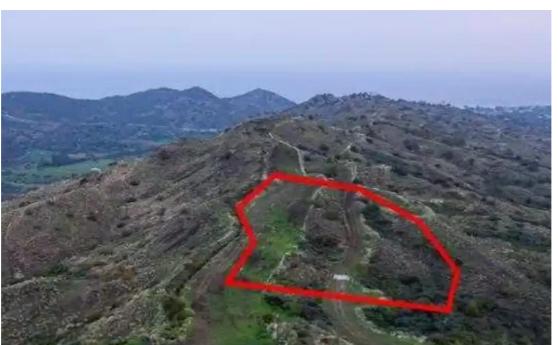

"""The property is a shared (50%) agricultural field in Pano Pyrgos. It is located 1,3km from the centre of the community, 1,4km from Profitis Elias church and 65m from the main road of Pano Pyrgos - Nicosia. The field has a total area of 9,365sqm and the corresponding area is approximately 4,682sqm."""...