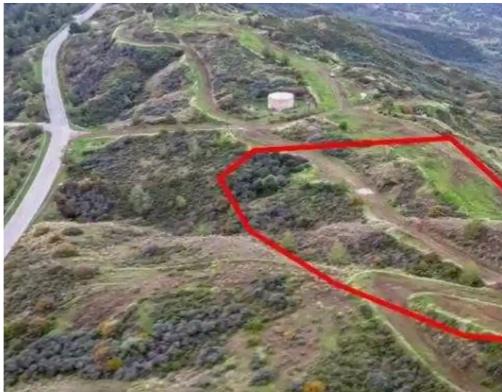

"""The property is a shared (50%) agricultural field in Pano Pyrgos. It is located 1,3km from the centre of the community, 1,4km from Profitis Elias church and 65m from the main road of Pano Pyrgos - Nicosia. The field has a total area of 9,365sqm and the corresponding area is approximately 4,682sqm."""...