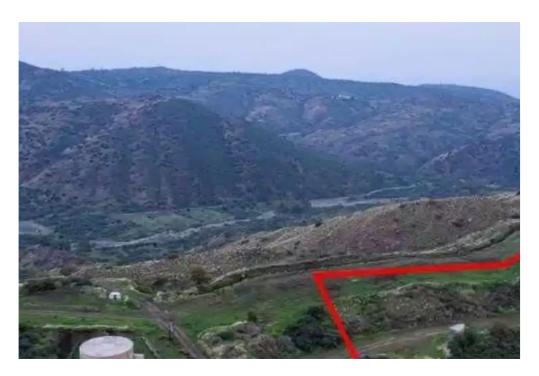

"""The property is a shared (50%) agricultural field in Pano Pyrgos. It is located 1,3km from the centre of the community, 1,4km from Profitis Elias church and 65m from the main road of Pano Pyrgos - Nicosia. The field has a total area of 9,365sqm and the corresponding area is approximately 4,682sqm."""...