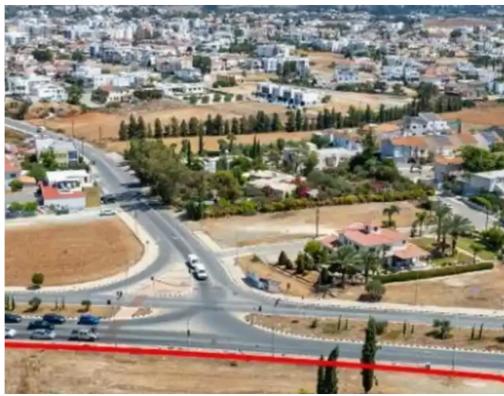

Type: **Commercia** 

""""The property is a share (50%) of a commercial field in Agios Nikolaos. It is located 2km from Lakatamia centre and 6km from the highway. ?he field has a total land area of 6,180sqm and Gordian's share corresponds approximately to 3,090sqm. The field abuts two registered roads, Giannou Kranidioti Avenue and Pefkou street with a total road frontage of 220m. It offers close proximity to all amenities and easy access to the highway.""""...