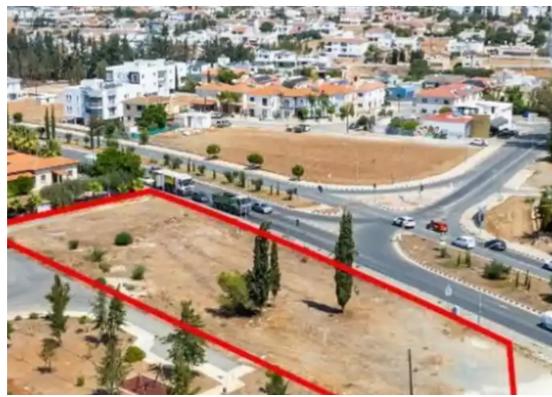

## Commercial land 6180 m<sup>2</sup>

Nicosia, Lidl-Agia-Paraskevi-Agios-Nikolaos-Lakatamia-2311, Cyprus

This ad is presented by listings admin, under supervision from , Licensed Real Estate Agent Reg no: 1234, Lic no: 603/E

Type: **Commercia** 

""""The property is a share (50%) of a commercial field in Agios Nikolaos. It is located 2km from Lakatamia centre and 6km from the highway. ?he field has a total land area of 6,180sqm and Gordian's share corresponds approximately to 3,090sqm. The field abuts two registered roads, Giannou Kranidioti Avenue and Pefkou street with a total road frontage of 220m. It offers close proximity to all amenities and easy access to the highway.""""...