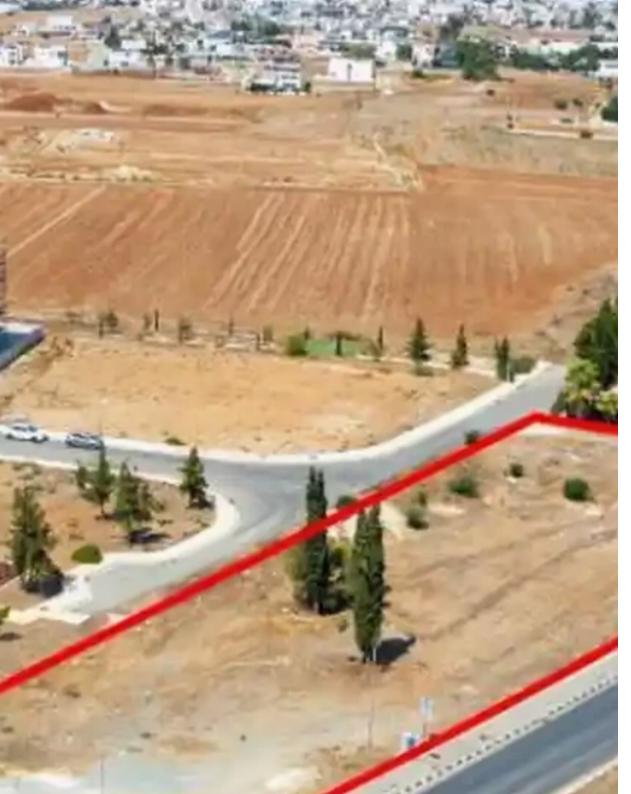

Type: **Commercia** 

""""The property is a share (50%) of a commercial field in Agios Nikolaos. It is located 2km from Lakatamia centre and 6km from the highway. ?he field has a total land area of 6,180sqm and Gordian's share corresponds approximately to 3,090sqm. The field abuts two registered roads, Giannou Kranidioti Avenue and Pefkou street with a total road frontage of 220m. It offers close proximity to all amenities and easy access to the highway.""""...