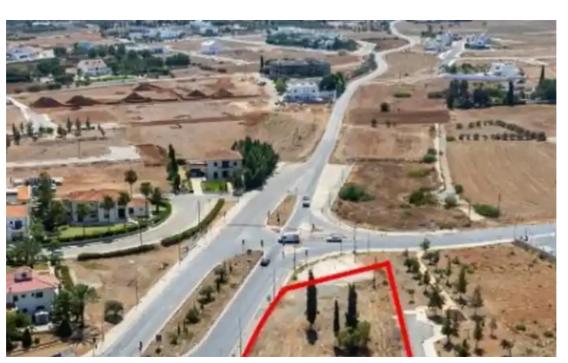

Type: **Commercia** 

""""The property is a share (50%) of a commercial field in Agios Nikolaos. It is located 2km from Lakatamia centre and 6km from the highway. ?he field has a total land area of 6,180sqm and Gordian's share corresponds approximately to 3,090sqm. The field abuts two registered roads, Giannou Kranidioti Avenue and Pefkou street with a total road frontage of 220m. It offers close proximity to all amenities and easy access to the highway.""""...