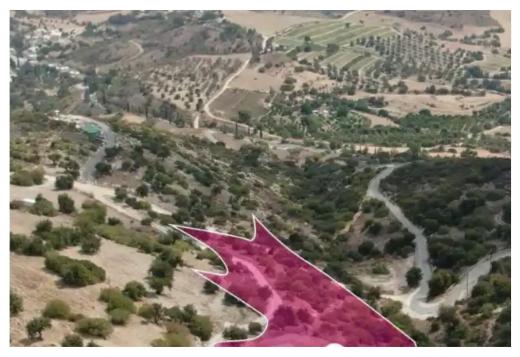

**Estate ID:** 75225

**Ref:** ba5319612

Total plot's-land's area: 14047 m²

Available from: 2024-10-27

Offered at: 247,00

Type: Residentia

"""Two residential fields, extending to about 14.047 sq.m. in total. Access to the fields is via a registered road with total frontage of approx. 285m This property consists of: 500m east from the centre of Peristeron community and approx. 30m north from the main road Steni - Peristerona. Property with registration number 0/8031, extending to approximately 10368 sq.m. in total and falls within Zone H4, with a building coefficient of 40%, coverage of 25%, and permission for 2 floors (8.3m) of construction. Property with registration number 0/7764, extending to approximately 3679sq.m. in total and falls within Zone H3, with a building coefficient of 60%, coverage of 35%, and permission fo...