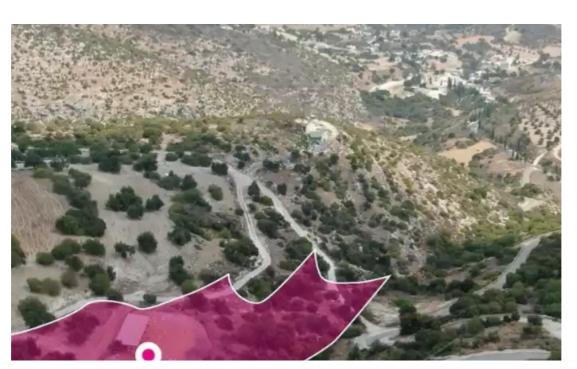

**Estate ID:** 75225

**Ref:** ba5319612

Total plot's-land's area: 14047 m²

Available from: 2024-10-27

Offered at: 247,00

Type: Residentia

"""Two residential fields, extending to about 14.047 sq.m. in total. Access to the fields is via a registered road with total frontage of approx. 285m This property consists of: 500m east from the centre of Peristeron community and approx. 30m north from the main road Steni - Peristerona. Property with registration number 0/8031, extending to approximately 10368 sq.m. in total and falls within Zone H4, with a building coefficient of 40%, coverage of 25%, and permission for 2 floors (8.3m) of construction. Property with registration number 0/7764, extending to approximately 3679sq.m. in total and falls within Zone H3, with a building coefficient of 60%, coverage of 35%, and permission fo...