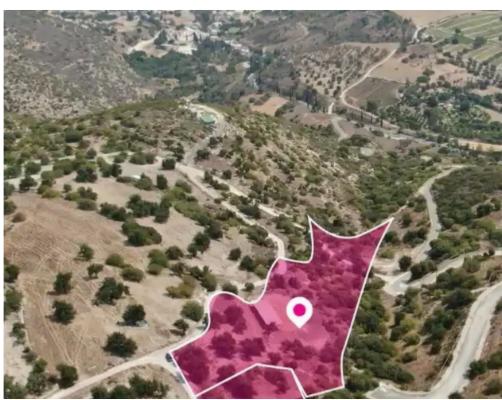

**Estate ID:** 75225

**Ref:** ba5319612

Total plot's-land's area: 14047 m²

Available from: 2024-10-27

Offered at: 247,00

Type: Residentia

"""Two residential fields, extending to about 14.047 sq.m. in total. Access to the fields is via a registered road with total frontage of approx. 285m This property consists of: 500m east from the centre of Peristeron community and approx. 30m north from the main road Steni - Peristerona. Property with registration number 0/8031, extending to approximately 10368 sq.m. in total and falls within Zone H4, with a building coefficient of 40%, coverage of 25%, and permission for 2 floors (8.3m) of construction. Property with registration number 0/7764, extending to approximately 3679sq.m. in total and falls within Zone H3, with a building coefficient of 60%, coverage of 35%, and permission fo...