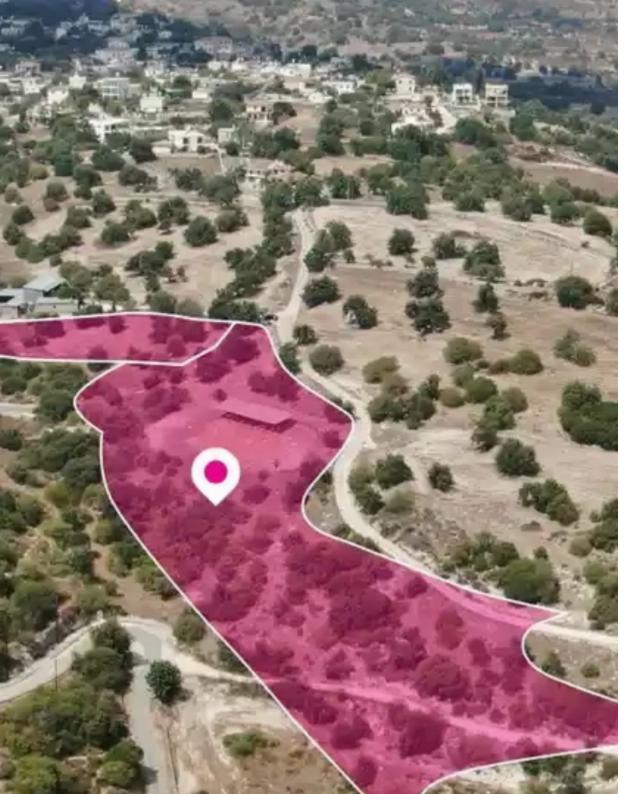

**Estate ID:** 75225

**Ref:** ba5319612

Total plot's-land's area: 14047 m²

Available from: 2024-10-27

Offered at: 247,00

Type: Residentia

"""Two residential fields, extending to about 14.047 sq.m. in total. Access to the fields is via a registered road with total frontage of approx. 285m This property consists of: 500m east from the centre of Peristeron community and approx. 30m north from the main road Steni - Peristerona. Property with registration number 0/8031, extending to approximately 10368 sq.m. in total and falls within Zone H4, with a building coefficient of 40%, coverage of 25%, and permission for 2 floors (8.3m) of construction. Property with registration number 0/7764, extending to approximately 3679sq.m. in total and falls within Zone H3, with a building coefficient of 60%, coverage of 35%, and permission fo...