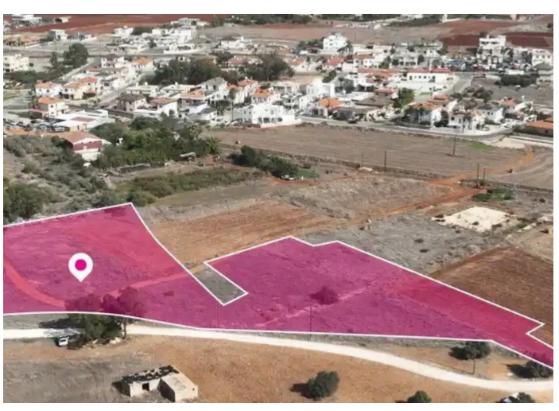

## Residential land 8346 m<sup>2</sup>

Larnaka, Xylofagou-7520 , Cyprus This ad is presented by listings admin, under supervision from , Licensed Real Estate Agent Reg no: 1234, Lic no: 603/E

Offered at: €315,000 Estate ID: 75226 Ref: ba5319079

"""""Residential field, extending to about 8.346sq.m. in total, located in Xylofagou village, Larnaca. The property has an flat surface and its access is via a registered dirt road with total frontage of approximately 150m. A planning permit for the division to 8 plots has been issued. The division the plots will be as follow: Plot 1, total area 547 sq.m frontage 21m Plot 2, total area 584 sq.m frontage 24m Plot 3, total area 525 sq.m frontage 43m Plot 4, total area 586 sq.m frontage 22m Plot 5, total area 822 sq.m frontage 26m Plot 6, total area 602 sq.m frontage 44m Plot 7, total area 744 sq.m frontage 55m Plot 8, total area 573 sq.m frontage 38m The asset is located approximatel...