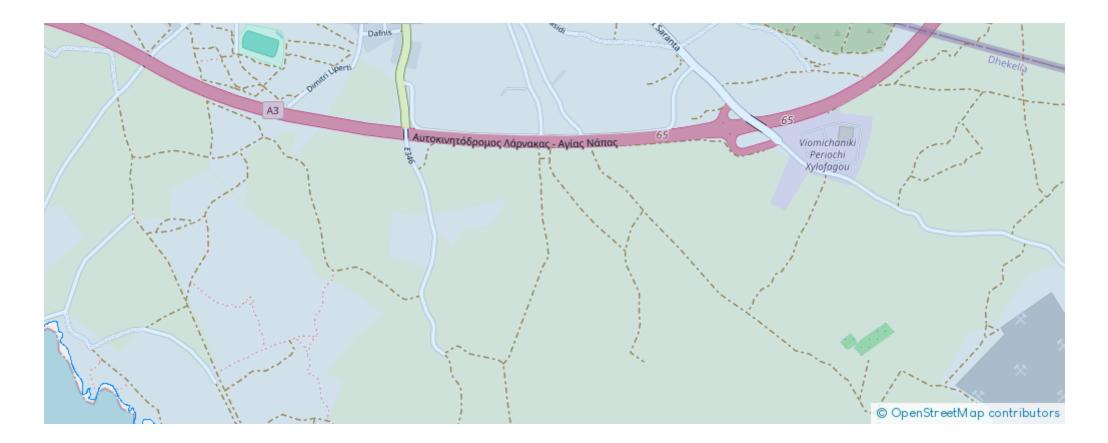

o: 603/E

Offered at: €315,000 Estate ID: 75226 Ref: ba5319079



















"""""Residential field, extending to about 8.346sq.m. in total, located in Xylofagou village, Larnaca. The property has an flat surface and its access is via a registered dirt road with total frontage of approximately 150m. A planning permit for the division to 8 plots has been issued. The division the plots will be as follow: Plot 1, total area 547 sq.m frontage 21m Plot 2, total area 584 sq.m frontage 24m Plot 3, total area 525 sq.m frontage 43m Plot 4, total area 586 sq.m frontage 22m Plot 5, total area 822 sq.m frontage 26m Plot 6, total area 602 sq.m frontage 44m Plot 7, total area 744 sq.m frontage 55m Plot 8, total area 573 sq.m frontage 38m The asset is located approximatel...

## **Estate on map:**







## Website: realty.com.cy/p/residential-land-8346-m<sup>2</sup>-ba5319079 Email: info@rimatech.com.cy

Phone: +35795958898 // +35725714014

This ad is presented by listings admin, under supervision from , Licensed Real Estate Agent Reg no: 1234, Lic no: 603/E