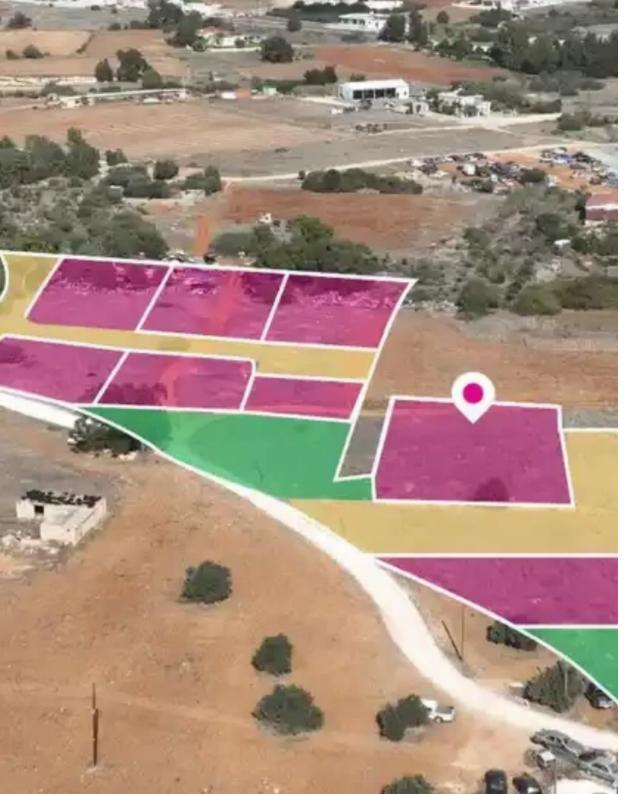

"""""Residential field, extending to about 8.346sq.m. in total, located in Xylofagou village, Larnaca. The property has an flat surface and its access is via a registered dirt road with total frontage of approximately 150m. A planning permit for the division to 8 plots has been issued. The division the plots will be as follow: Plot 1, total area 547 sq.m frontage 21m Plot 2, total area 584 sq.m frontage 24m Plot 3, total area 525 sq.m frontage 43m Plot 4, total area 586 sq.m frontage 22m Plot 5, total area 822 sq.m frontage 26m Plot 6, total area 602 sq.m frontage 44m Plot 7, total area 744 sq.m frontage 55m Plot 8, total area 573 sq.m frontage 38m The asset is located approximatel...