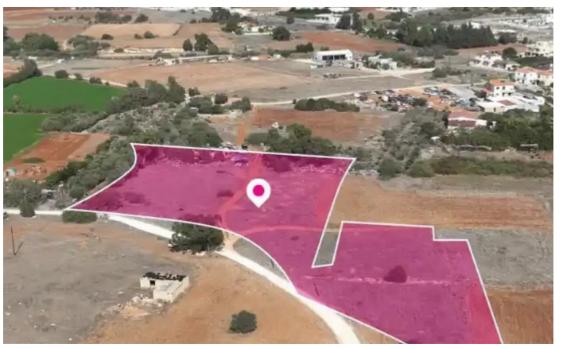

"""""Residential field, extending to about 8.346sq.m. in total, located in Xylofagou village, Larnaca. The property has an flat surface and its access is via a registered dirt road with total frontage of approximately 150m. A planning permit for the division to 8 plots has been issued. The division the plots will be as follow: Plot 1, total area 547 sq.m frontage 21m Plot 2, total area 584 sq.m frontage 24m Plot 3, total area 525 sq.m frontage 43m Plot 4, total area 586 sq.m frontage 22m Plot 5, total area 822 sq.m frontage 26m Plot 6, total area 602 sq.m frontage 44m Plot 7, total area 744 sq.m frontage 55m Plot 8, total area 573 sq.m frontage 38m The asset is located approximatel...