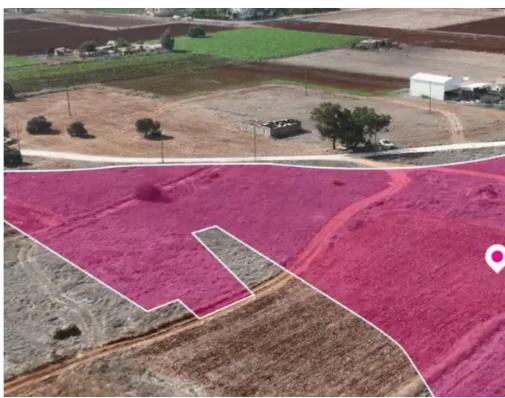

"""""Residential field, extending to about 8.346sq.m. in total, located in Xylofagou village, Larnaca. The property has an flat surface and its access is via a registered dirt road with total frontage of approximately 150m. A planning permit for the division to 8 plots has been issued. The division the plots will be as follow: Plot 1, total area 547 sq.m frontage 21m Plot 2, total area 584 sq.m frontage 24m Plot 3, total area 525 sq.m frontage 43m Plot 4, total area 586 sq.m frontage 22m Plot 5, total area 822 sq.m frontage 26m Plot 6, total area 602 sq.m frontage 44m Plot 7, total area 744 sq.m frontage 55m Plot 8, total area 573 sq.m frontage 38m The asset is located approximatel...