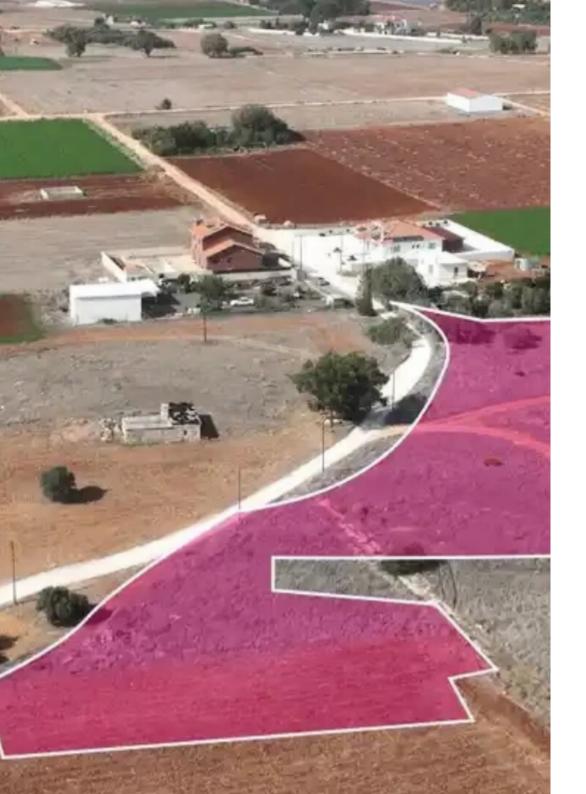

"""""Residential field, extending to about 8.346sq.m. in total, located in Xylofagou village, Larnaca. The property has an flat surface and its access is via a registered dirt road with total frontage of approximately 150m. A planning permit for the division to 8 plots has been issued. The division the plots will be as follow: Plot 1, total area 547 sq.m frontage 21m Plot 2, total area 584 sq.m frontage 24m Plot 3, total area 525 sq.m frontage 43m Plot 4, total area 586 sq.m frontage 22m Plot 5, total area 822 sq.m frontage 26m Plot 6, total area 602 sq.m frontage 44m Plot 7, total area 744 sq.m frontage 55m Plot 8, total area 573 sq.m frontage 38m The asset is located approximatel...