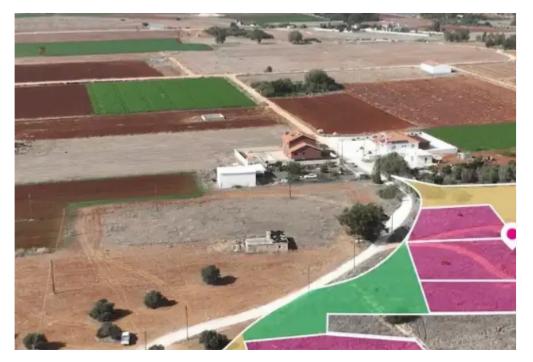

"""""Residential field, extending to about 8.346sq.m. in total, located in Xylofagou village, Larnaca. The property has an flat surface and its access is via a registered dirt road with total frontage of approximately 150m. A planning permit for the division to 8 plots has been issued. The division the plots will be as follow: Plot 1, total area 547 sq.m frontage 21m Plot 2, total area 584 sq.m frontage 24m Plot 3, total area 525 sq.m frontage 43m Plot 4, total area 586 sq.m frontage 22m Plot 5, total area 822 sq.m frontage 26m Plot 6, total area 602 sq.m frontage 44m Plot 7, total area 744 sq.m frontage 55m Plot 8, total area 573 sq.m frontage 38m The asset is located approximatel...