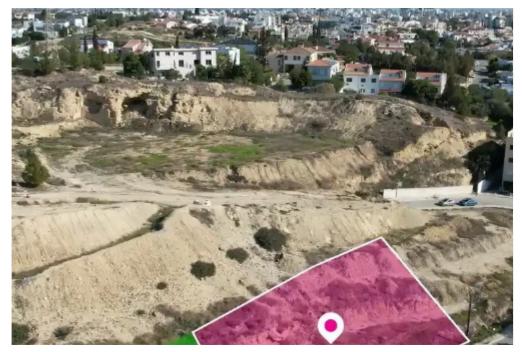

## Residential land 710 m<sup>2</sup>

Nicosia, Lidl-Aglantzia-2103, Cyprus

This ad is presented by listings admin, under supervision from ,

Licensed Real Estate Agent Reg no: 1234, Lic no: 603/E

**Offered at:** €207,000

**Estate ID:** 75229

**Ref:** ba5452435

m<sup>2</sup>
Total plot's-land's area: **710** m<sup>2</sup>

Available from: 2024-10-27

"""The property is a residential plot with panoramic views adjacent to a public green area and extends to approximately 710 sq.m. It has a rectangular shape and access via a registered road facing the northwest of the property with a total frontage of approximately 36m.""""...