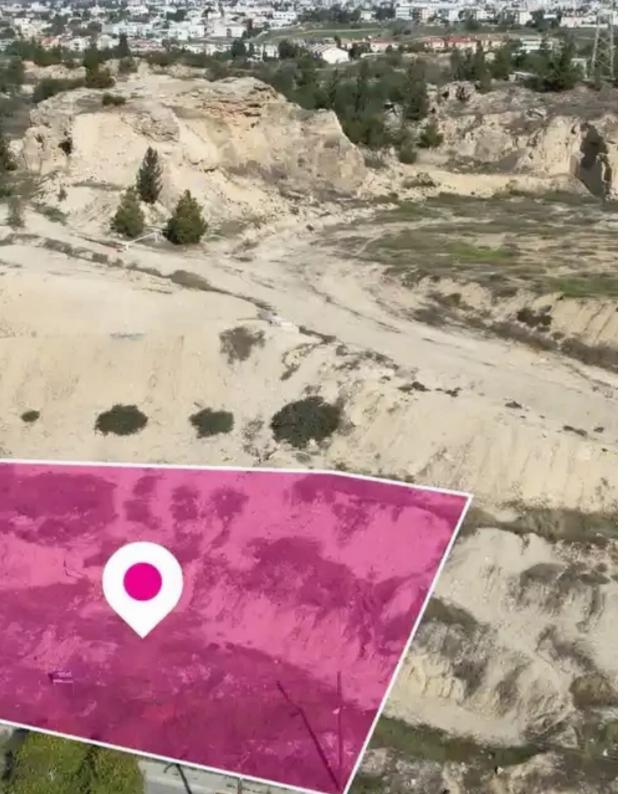

## Residential land 710 m<sup>2</sup>

Nicosia, Lidl-Aglantzia-2103, Cyprus

This ad is presented by listings admin, under supervision from ,

Licensed Real Estate Agent Reg no: 1234, Lic no: 603/E

**Offered at:** €207,000

**Estate ID:** 75229

**Ref:** ba5452435

m<sup>2</sup>
Total plot's-land's area: **710** m<sup>2</sup>

Available from: 2024-10-27

"""The property is a residential plot with panoramic views adjacent to a public green area and extends to approximately 710 sq.m. It has a rectangular shape and access via a registered road facing the northwest of the property with a total frontage of approximately 36m.""""...