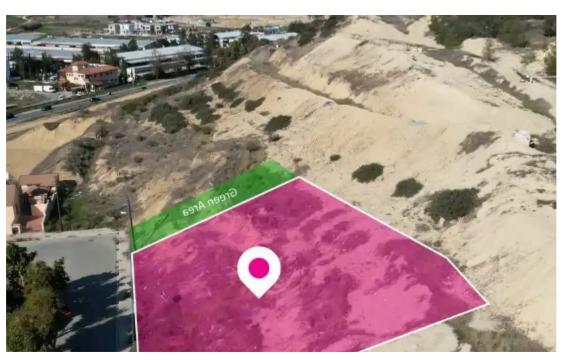

## Residential land 710 m<sup>2</sup>

Nicosia, Lidl-Aglantzia-2103, Cyprus

This ad is presented by listings admin, under supervision from ,

Licensed Real Estate Agent Reg no: 1234, Lic no: 603/E

**Offered at:** €207,000

**Estate ID:** 75229

**Ref:** ba5452435

m<sup>2</sup>
Total plot's-land's area: **710** m<sup>2</sup>

Available from: 2024-10-27

"""The property is a residential plot with panoramic views adjacent to a public green area and extends to approximately 710 sq.m. It has a rectangular shape and access via a registered road facing the northwest of the property with a total frontage of approximately 36m.""""...