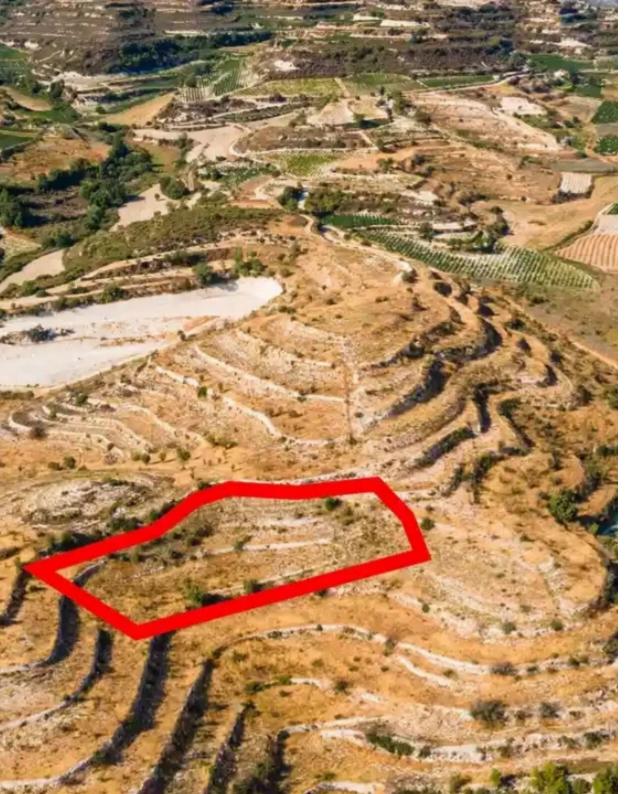

"The asset is an agricultural field which falls within the administrative boundaries of Pachna community, in 'Kolimpos' locality, Limassol district. It is near the boundaries of Pachna - Kissousa and approx. 2km north of the center of the community. The field with an area of 2,509m2, is vacant and has an irregular shape with a surface split onto terraces, with a western slope. As per the official cadastral plan, the parcel is landlocked, however it is 570m south of the Limassol – Omodos main linking road. The wider area is agricultural and is characterized by mostly uncultivated vacant land, vineyards and agricultural fields. This asset is only available for electronic auction. LEGA...