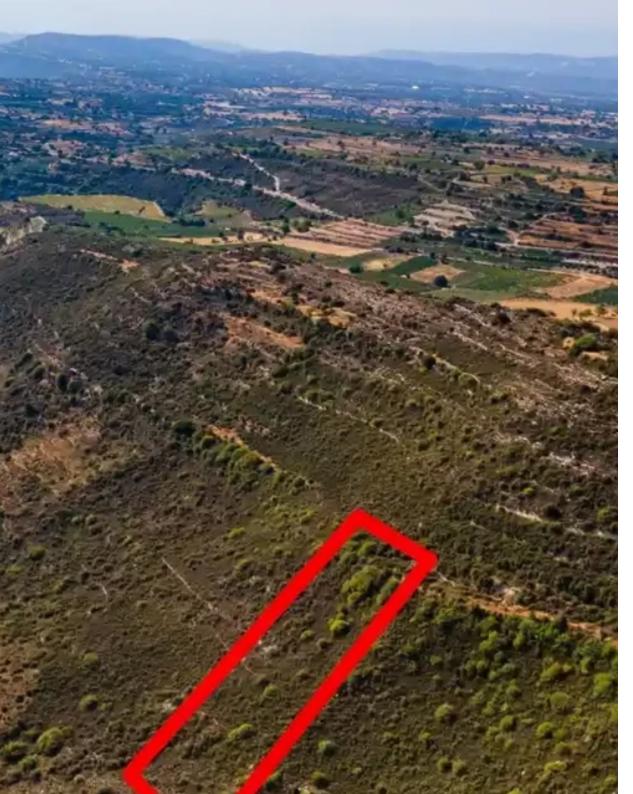

## Agricultural land 2676 m<sup>2</sup>

Limassol, Pachna-4700, Cyprus

This ad is presented by listings admin, under supervision from,

Licensed Real Estate Agent Reg no: 1234, Lic no: 603/E

**Offered at:** €4,000

""The asset is an agricultural field which falls within the administrative boundaries of Pachna community, in 'Pleures' locality, Limassol district. It is situated approx. 1km northwest of the center of the community. The field has an area of 2,676m2, an irregular shape with a surface with a steep northern slope, and is vacant. As per the official cadastral plan, the parcel is landlocked, however it is approx. 570m north of the Pachna – Anogyra main linking road. The wider area is agricultural and is characterized by mostly uncultivated vacant land, vineyards and agricultural fields. This asset is only available for electronic auction. LEGAL CONSEQUENCES: The prop...