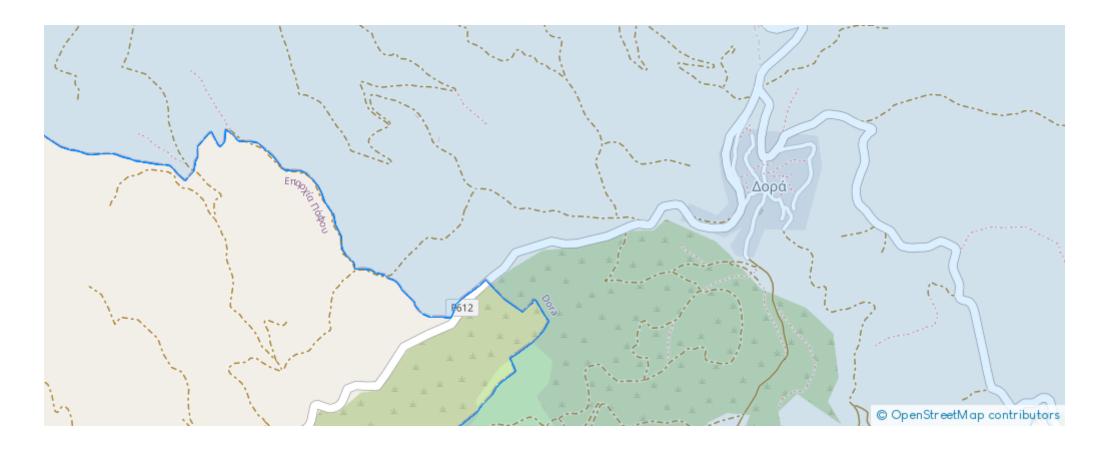

state Agent Reg no: 1234, Lic no: 603/E

Offered at: €4,000 Estate ID: 75233 Ref: ba3914552









"""The asset is an agricultural field which falls within the administrative boundaries of Pachna community, in 'Pleures' locality, Limassol district. It is situated approx. 1km northwest of the center of the community. The field has an area of 2,342m2, an irregular shape with a surface with a steep northern slope and is vacant. As per the official cadastral plan, the parcel is landlocked, however it is approx. 570m north of the Pachna – Anogyra main linking road. The wider area is agricultural and is characterized by mostly uncultivated vacant land, vineyards and agricultural fields. This asset is only available for electronic auction LEGAL CONSEQUENCES: The prop...

## **Estate on map:**







## Website: realty.com.cy/p/agricultural-land-2342-m<sup>2</sup>-ba3914552

Email: info@rimatech.com.cy

Phone: +35795958898 // +35725714014

This ad is presented by listings admin, under supervision from , Licensed Real Estate Agent Reg no: 1234, Lic no: 603/E