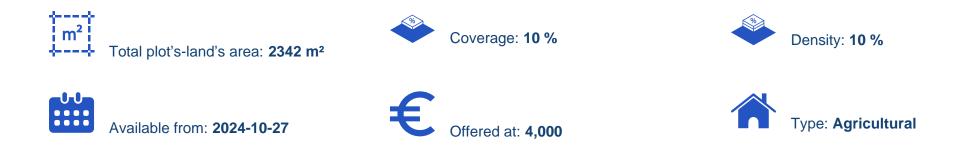

## Agricultural land 2342 m<sup>2</sup>

Limassol, Dora-4774 , Cyprus This ad is presented by listings admin, under supervision from , Licensed Real Estate Agent Reg no: 1234, Lic no: 603/E

Offered at: €4,000 Estate ID: 75233 Ref: ba3914552