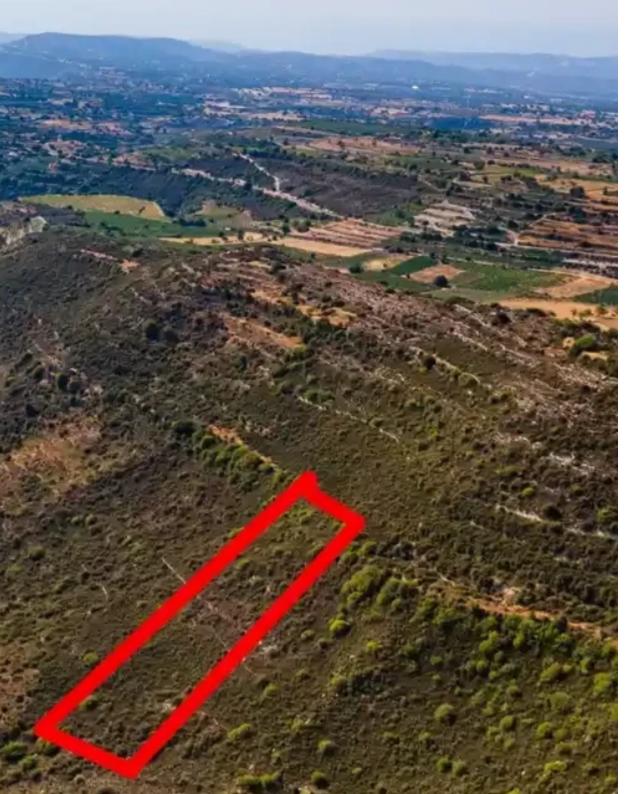

"""The asset is an agricultural field which falls within the administrative boundaries of Pachna community, in 'Pleures' locality, Limassol district. It is situated approx. 1km northwest of the center of the community. The field has an area of 2,342m2, an irregular shape with a surface with a steep northern slope and is vacant. As per the official cadastral plan, the parcel is landlocked, however it is approx. 570m north of the Pachna – Anogyra main linking road. The wider area is agricultural and is characterized by mostly uncultivated vacant land, vineyards and agricultural fields. This asset is only available for electronic auction LEGAL CONSEQUENCES: The prop...