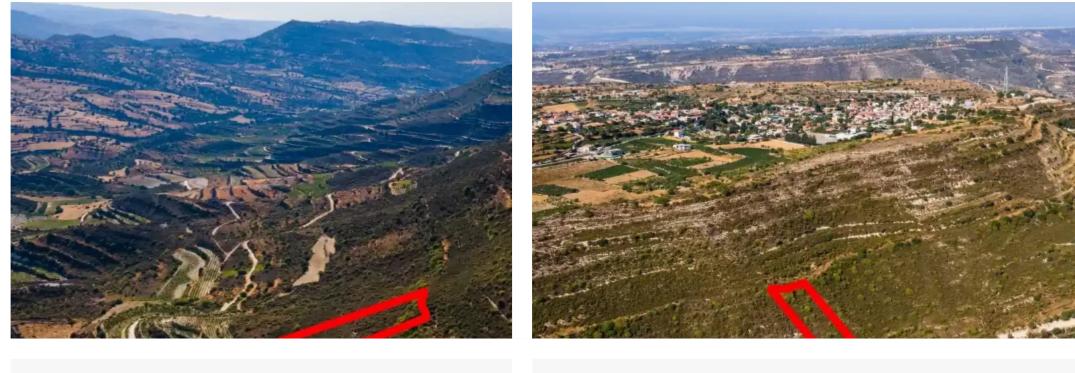

"""The asset is an agricultural field which falls within the administrative boundaries of Pachna community, in 'Pleures' locality, Limassol district. It is situated approx. 1km northwest of the center of the community. The field has an area of 2,342m2, an irregular shape with a surface with a steep northern slope and is vacant. As per the official cadastral plan, the parcel is landlocked, however it is approx. 570m north of the Pachna – Anogyra main linking road. The wider area is agricultural and is characterized by mostly uncultivated vacant land, vineyards and agricultural fields. This asset is only available for electronic auction LEGAL CONSEQUENCES: The prop...