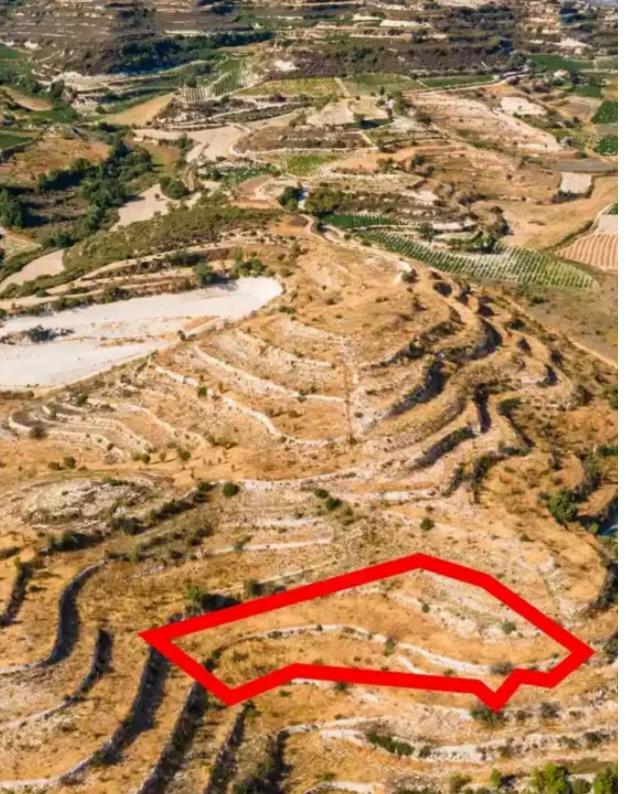

## Agricultural land 3011 m<sup>2</sup>

Limassol, Malia-4777, Cyprus

This ad is presented by listings admin, under supervision from,

Licensed Real Estate Agent Reg no: 1234, Lic no: 603/E

**Offered at:** €5,000

"The asset is an agricultural field which falls within the administrative boundaries of Pachna community, in 'Kolimpos' locality, Limassol district. It is near the boundaries of Pachna - Kissousa and approx. 2km north of the centre of the community. The field with an area of 3,011m2, is vacant and has an irregular shape with a surface split onto terraces, with a downhill north-western slope. As per the official cadastral plan, the parcel is landlocked, however it is 500m south of the Limassol – Omodos main linking road. The wider area is agricultural and is characterized by mostly uncultivated vacant land, vineyards and agricultural fields. This asset is only available for electronic...