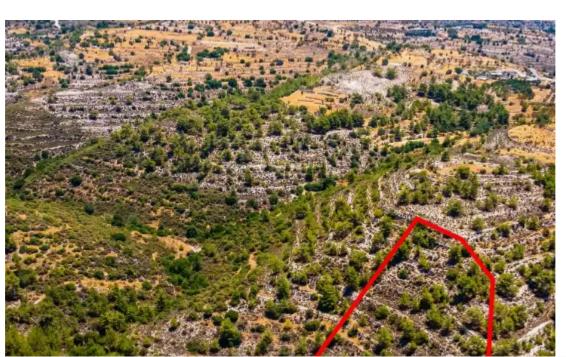

"""The asset is the 1/2 undistributed share of a field in Agios Therapon community in Limassol district, at 'Vathia' locality. It is located approx. 1.8km east of the community's centre. The parcel, with an area of 10,368m2, has an irregular shape and uneven surface with an east slope. It is landlocked, however close to Agios Therapontas – Alassa connecting road. The wider area consists of plenty of vacant land, and scarce tree or bush crops and ancillary units, while Krios river crosses the community."""...