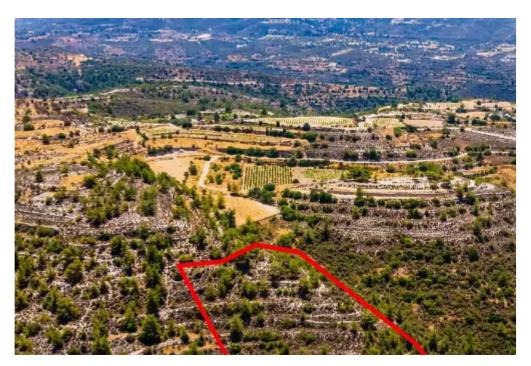

"""The asset is the 1/2 undistributed share of a field in Agios Therapon community in Limassol district, at 'Vathia' locality. It is located approx. 1.8km east of the community's centre. The parcel, with an area of 10,368m2, has an irregular shape and uneven surface with an east slope. It is landlocked, however close to Agios Therapontas – Alassa connecting road. The wider area consists of plenty of vacant land, and scarce tree or bush crops and ancillary units, while Krios river crosses the community."""...