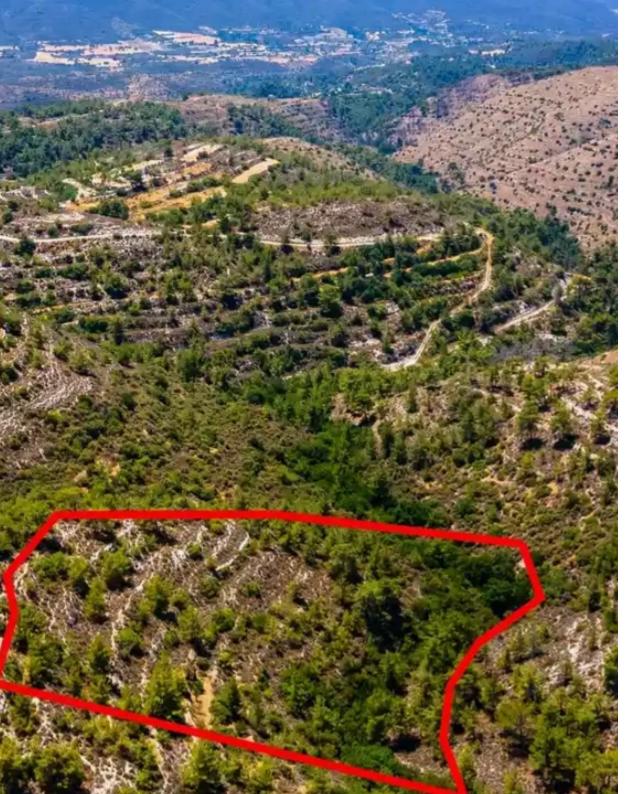

"""The asset is the 1/2 undistributed share of a field in Agios Therapon community in Limassol district, at 'Vathia' locality. It is located approx. 1.8km east of the community's centre. The parcel, with an area of 10,368m2, has an irregular shape and uneven surface with an east slope. It is landlocked, however close to Agios Therapontas – Alassa connecting road. The wider area consists of plenty of vacant land, and scarce tree or bush crops and ancillary units, while Krios river crosses the community."""...