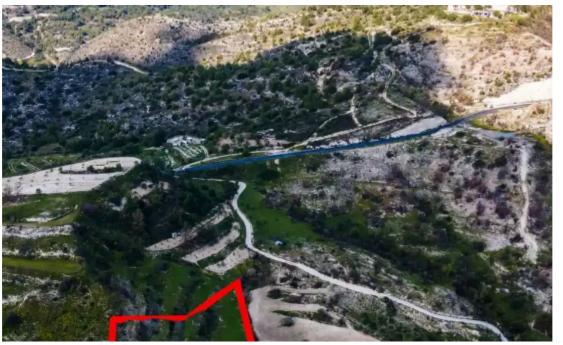

"""?he property concerns an agricultural field, about 1.20km northeast of the traditional core of Amargeti community in Paphos district, in 'LIACHIS' locality and 900m southwest of the traditional core of Nea Pentalia community. The parcel, with an area of about 4,348m2, abuts to parcel 144, has an irregular shape, an uneven surface with a southeast slope and is landlocked, however, close to the Amargeti-Nea Pentalia connecting road. The wider area is agricultural, with a soil composition that favours efficient cultivation and is characterized by vacant plots of land and scattered residential developments and auxiliary spaces. This asset is only available for electronic auction. LEGAL...