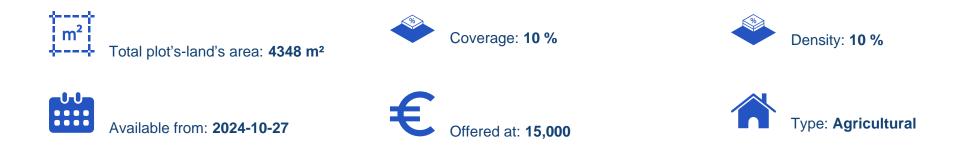

## Agricultural land 4348 m<sup>2</sup>

Paphos, Amargeti-8642 , Cyprus This ad is presented by listings admin, under supervision from , Licensed Real Estate Agent Reg no: 1234, Lic no: 603/E

Offered at: €15,000 Estate ID: 75238 Ref: ba3701217

"""?he property concerns an agricultural field, about 1.20km northeast of the traditional core of Amargeti community in Paphos district, in 'LIACHIS' locality and 900m southwest of the traditional core of Nea Pentalia community. The parcel, with an area of about 4,348m2, abuts to parcel 144, has an irregular shape, an uneven surface with a southeast slope and is landlocked, however, close to the Amargeti-Nea Pentalia connecting road. The wider area is agricultural, with a soil composition that favours efficient cultivation and is characterized by vacant plots of land and scattered residential developments and auxiliary spaces. This asset is only available for electronic auction. LEGAL...