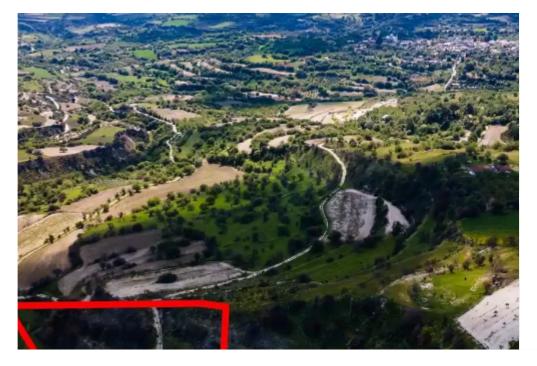

"""?he property concerns an agricultural field, about 1.20km northeast of the traditional core of Amargeti community in Paphos district, in 'LIACHIS' locality and 900m southwest of the traditional core of Nea Pentalia community. The parcel, with an area of about 4,348m2, abuts to parcel 144, has an irregular shape, an uneven surface with a southeast slope and is landlocked, however, close to the Amargeti-Nea Pentalia connecting road. The wider area is agricultural, with a soil composition that favours efficient cultivation and is characterized by vacant plots of land and scattered residential developments and auxiliary spaces. This asset is only available for electronic auction. LEGAL...