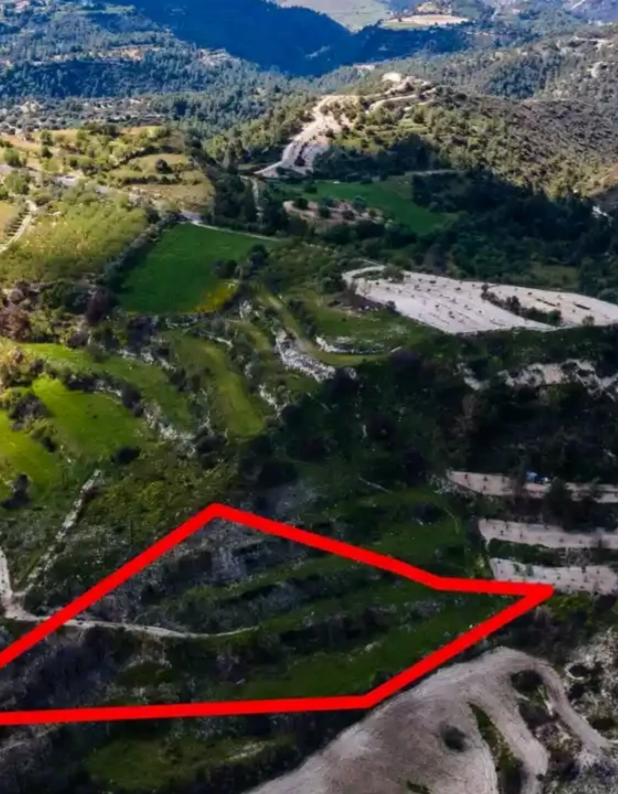

"""?he property concerns an agricultural field, about 1.20km northeast of the traditional core of Amargeti community in Paphos district, in 'LIACHIS' locality and 900m southwest of the traditional core of Nea Pentalia community. The parcel, with an area of about 4,348m2, abuts to parcel 144, has an irregular shape, an uneven surface with a southeast slope and is landlocked, however, close to the Amargeti-Nea Pentalia connecting road. The wider area is agricultural, with a soil composition that favours efficient cultivation and is characterized by vacant plots of land and scattered residential developments and auxiliary spaces. This asset is only available for electronic auction. LEGAL...