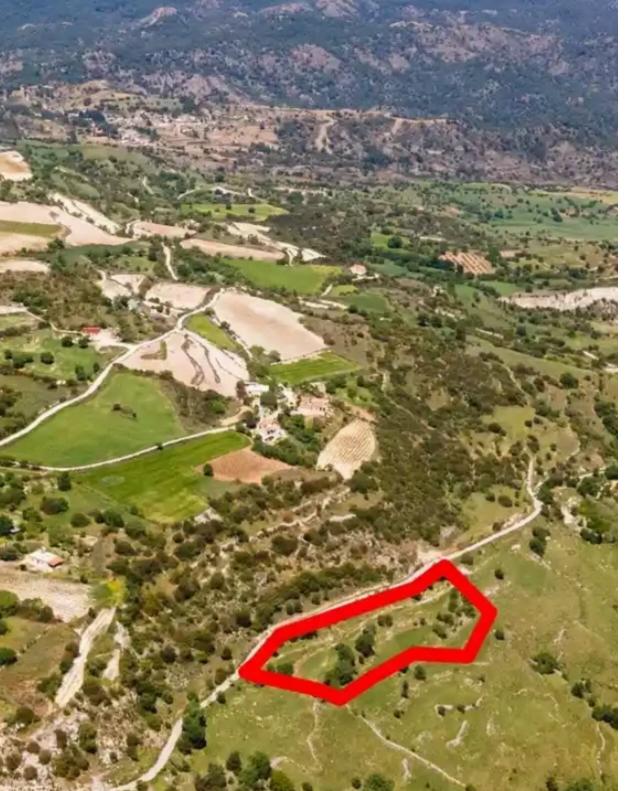

## Agricultural land 10034 m<sup>2</sup>

Paphos, Anadiou-8802 , Cyprus This ad is presented by listings admin, under supervision from , Licensed Real Estate Agent Reg no: 1234, Lic no: 603/E

Offered at: € 32,800 Estate ID: 75241 Ref: ba3701166

""""The asset is an agricultural field in Fyti, located 420 meters from Fyti centre. Along the south-east of the border, the field is adjacent to a registered road. It has the potential to be covered by all essential services (electricity, water and telecommunications). This asset is only available for electronic auction. LEGAL CONSEQUENCES: The property will be sold to the highest bidder. The highest bidder is obliged to pay 10% of the accepted bid price upon acceptance and the remaining amount within one month from the date of acceptance. In the event that the remaining amount will not be paid by the successful bidder within one month from the date of acceptance, the initial payment give...