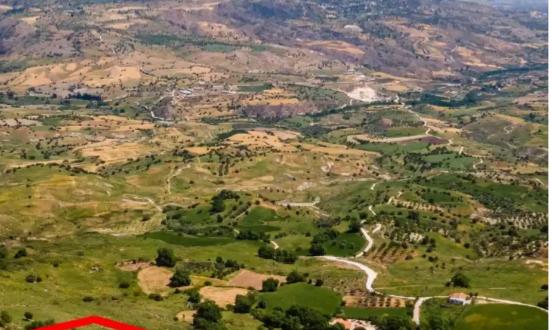

""""The asset is an agricultural field in Fyti, located 420 meters from Fyti centre. Along the south-east of the border, the field is adjacent to a registered road. It has the potential to be covered by all essential services (electricity, water and telecommunications). This asset is only available for electronic auction. LEGAL CONSEQUENCES: The property will be sold to the highest bidder. The highest bidder is obliged to pay 10% of the accepted bid price upon acceptance and the remaining amount within one month from the date of acceptance. In the event that the remaining amount will not be paid by the successful bidder within one month from the date of acceptance, the initial payment give...