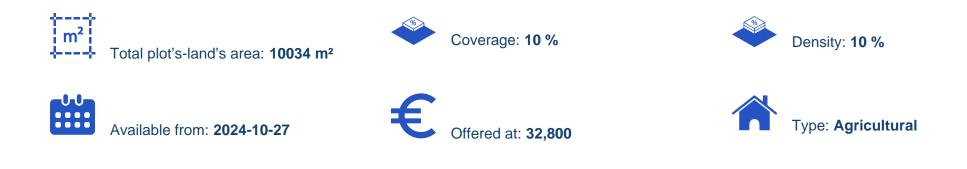

## Agricultural land 10034 m<sup>2</sup>

Paphos, Anadiou-8802 , Cyprus This ad is presented by listings admin, under supervision from , Licensed Real Estate Agent Reg no: 1234, Lic no: 603/E

Offered at: € 32,800 Estate ID: 75241 Ref: ba3701166