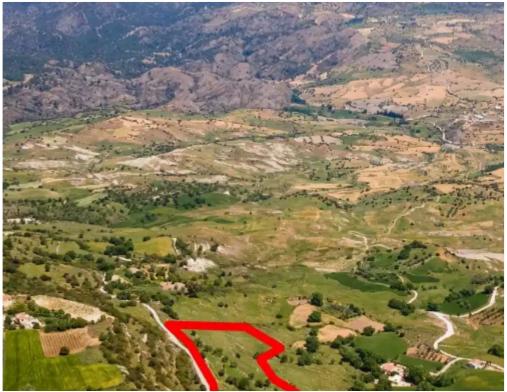

""""The asset is an agricultural field in Fyti, located 420 meters from Fyti centre. Along the south-east of the border, the field is adjacent to a registered road. It has the potential to be covered by all essential services (electricity, water and telecommunications). This asset is only available for electronic auction. LEGAL CONSEQUENCES: The property will be sold to the highest bidder. The highest bidder is obliged to pay 10% of the accepted bid price upon acceptance and the remaining amount within one month from the date of acceptance. In the event that the remaining amount will not be paid by the successful bidder within one month from the date of acceptance, the initial payment give...