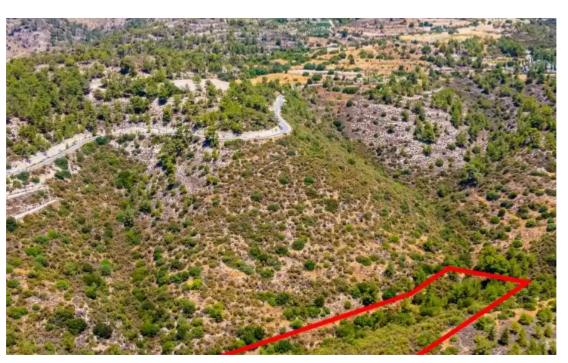

""""The asset is the 1/3 undistributed share of a field in Agios Therapon community in Limassol district, at 'Teratsia tou Nicola' locality. It is close to Krios river and 2.5km southeast of the community's centre. The parcel, with an area of 9,700m2, has a regular shape and uneven surface with an east slope. It is landlocked, however close to a registered road. The wider area consists of plenty of vacant land, and scarce tree or bush crops and ancillary units, while Krios river crosses the community. The asset falls within Nature Protection Zone Z1.""""...