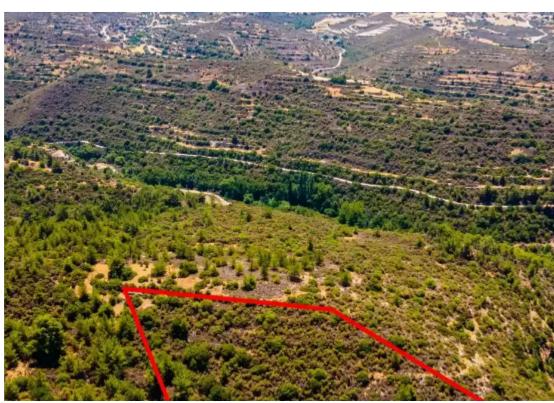

""""The asset is the 1/3 undistributed share of a field in Agios Therapon community in Limassol district, at 'Teratsia tou Nicola' locality. It is close to Krios river and 2.5km southeast of the community's centre. The parcel, with an area of 9,700m2, has a regular shape and uneven surface with an east slope. It is landlocked, however close to a registered road. The wider area consists of plenty of vacant land, and scarce tree or bush crops and ancillary units, while Krios river crosses the community. The asset falls within Nature Protection Zone Z1.""""...