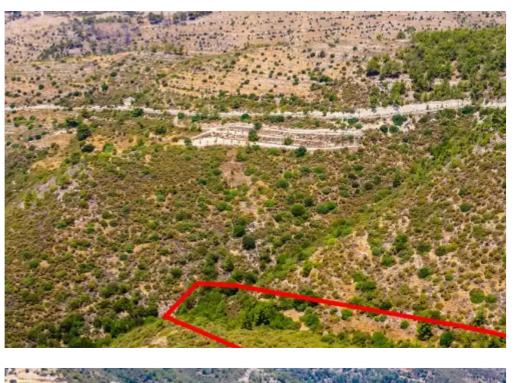

""""The asset is the 1/3 undistributed share of a field in Agios Therapon community in Limassol district, at 'Teratsia tou Nicola' locality. It is close to Krios river and 2.5km southeast of the community's centre. The parcel, with an area of 9,700m2, has a regular shape and uneven surface with an east slope. It is landlocked, however close to a registered road. The wider area consists of plenty of vacant land, and scarce tree or bush crops and ancillary units, while Krios river crosses the community. The asset falls within Nature Protection Zone Z1.""""...