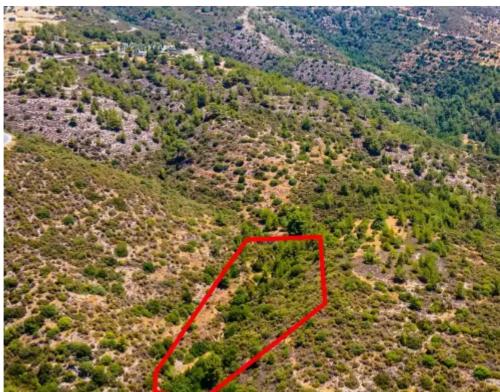

""""The asset is the 1/3 undistributed share of a field in Agios Therapon community in Limassol district, at 'Teratsia tou Nicola' locality. It is close to Krios river and 2.5km southeast of the community's centre. The parcel, with an area of 9,700m2, has a regular shape and uneven surface with an east slope. It is landlocked, however close to a registered road. The wider area consists of plenty of vacant land, and scarce tree or bush crops and ancillary units, while Krios river crosses the community. The asset falls within Nature Protection Zone Z1.""""...