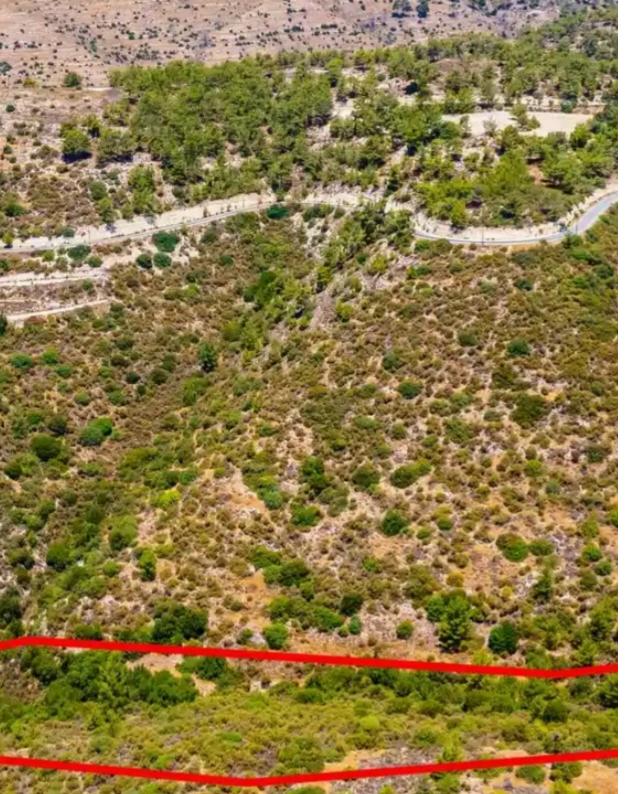

""""The asset is the 1/3 undistributed share of a field in Agios Therapon community in Limassol district, at 'Teratsia tou Nicola' locality. It is close to Krios river and 2.5km southeast of the community's centre. The parcel, with an area of 9,700m2, has a regular shape and uneven surface with an east slope. It is landlocked, however close to a registered road. The wider area consists of plenty of vacant land, and scarce tree or bush crops and ancillary units, while Krios river crosses the community. The asset falls within Nature Protection Zone Z1.""""...