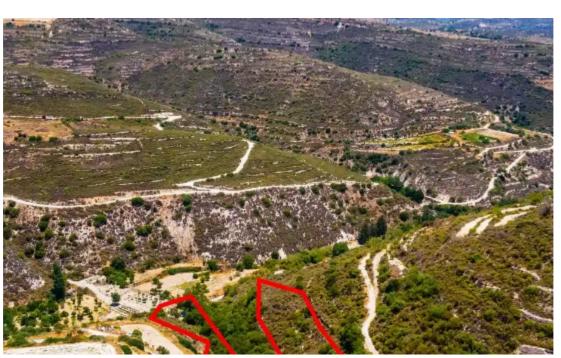

**Ref:** ba3867625

Total plot's-land's area: 6689 m²

Coverage: 6 %

Density: 6 %

Available from: 2024-10-27

Offered at: 6,50

Type: **Agricultura**l

"""The asset is the 10/18 undistributed shares of a field in Agios Therapon community in Limassol district, at 'Troulia' locality. It is located approx. 680m northwest of the community's centre and close to Krios river, and 2.1km southeast of Vouni community. The parcel, with an area of 6,689m2, has an irregular shape and uneven surface with different slopes. It is landlocked, however 570m away from Agios Therapon – Lofou connecting road. The wider area consists of plenty of vacant land, and scarce tree or bush crops and ancillary units, while Krios river crosses the community."""...