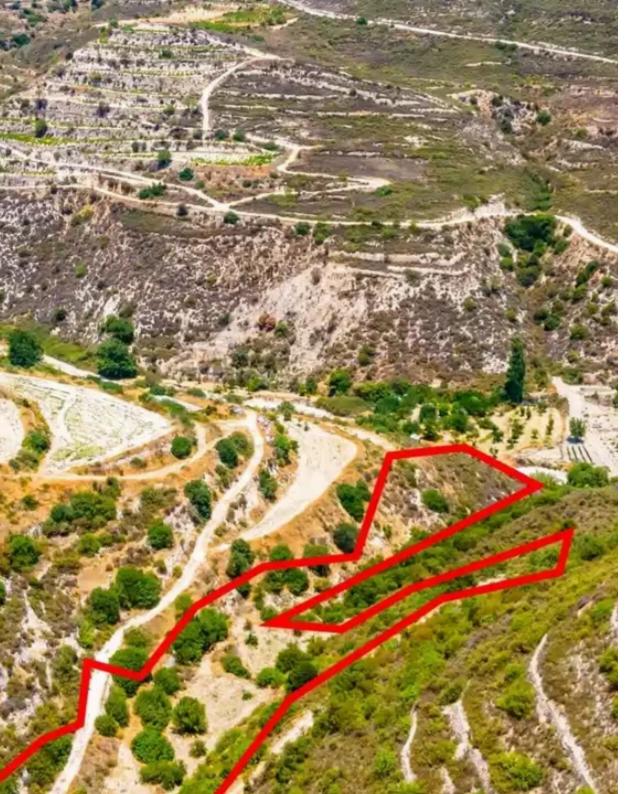

**Ref:** ba3867625

Total plot's-land's area: 6689 m²

Coverage: 6 %

Density: 6 %

Available from: 2024-10-27

Offered at: 6,50

Type: **Agricultura**l

"""The asset is the 10/18 undistributed shares of a field in Agios Therapon community in Limassol district, at 'Troulia' locality. It is located approx. 680m northwest of the community's centre and close to Krios river, and 2.1km southeast of Vouni community. The parcel, with an area of 6,689m2, has an irregular shape and uneven surface with different slopes. It is landlocked, however 570m away from Agios Therapon – Lofou connecting road. The wider area consists of plenty of vacant land, and scarce tree or bush crops and ancillary units, while Krios river crosses the community."""...