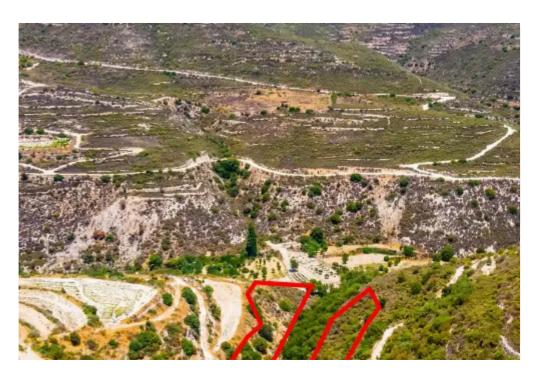

**Ref:** ba3867625

Total plot's-land's area: 6689 m²

Coverage: 6 %

Density: 6 %

Available from: 2024-10-27

Offered at: 6,50

Type: **Agricultura**l

"""The asset is the 10/18 undistributed shares of a field in Agios Therapon community in Limassol district, at 'Troulia' locality. It is located approx. 680m northwest of the community's centre and close to Krios river, and 2.1km southeast of Vouni community. The parcel, with an area of 6,689m2, has an irregular shape and uneven surface with different slopes. It is landlocked, however 570m away from Agios Therapon – Lofou connecting road. The wider area consists of plenty of vacant land, and scarce tree or bush crops and ancillary units, while Krios river crosses the community."""...