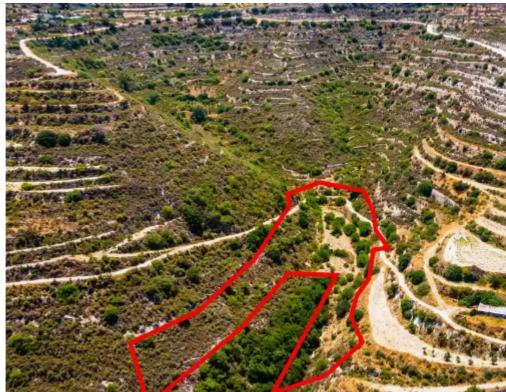

**Ref:** ba3867625

Total plot's-land's area: 6689 m²

Coverage: 6 %

Density: 6 %

Available from: 2024-10-27

Offered at: 6,50

Type: **Agricultura**l

"""The asset is the 10/18 undistributed shares of a field in Agios Therapon community in Limassol district, at 'Troulia' locality. It is located approx. 680m northwest of the community's centre and close to Krios river, and 2.1km southeast of Vouni community. The parcel, with an area of 6,689m2, has an irregular shape and uneven surface with different slopes. It is landlocked, however 570m away from Agios Therapon – Lofou connecting road. The wider area consists of plenty of vacant land, and scarce tree or bush crops and ancillary units, while Krios river crosses the community."""...