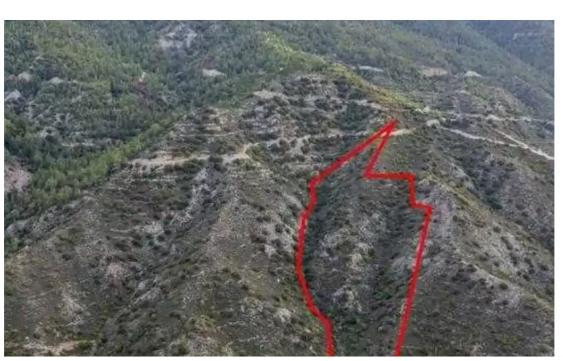

"""The property is an agricultural field in Pelendri. It is located 100m from Limassol - Karvounas road and 2,5km from the center of the village. It t falls in the agricultural planning zone and abuts to the residential planning zone on its eastern boundary. The field has a land area of 25,753sqm."""...