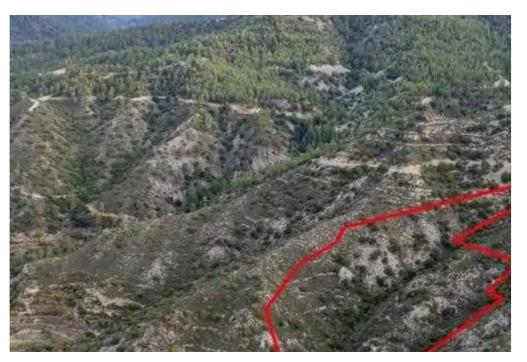

"""The property is an agricultural field in Pelendri. It is located 100m from Limassol - Karvounas road and 2,5km from the center of the village. It t falls in the agricultural planning zone and abuts to the residential planning zone on its eastern boundary. The field has a land area of 25,753sqm."""...