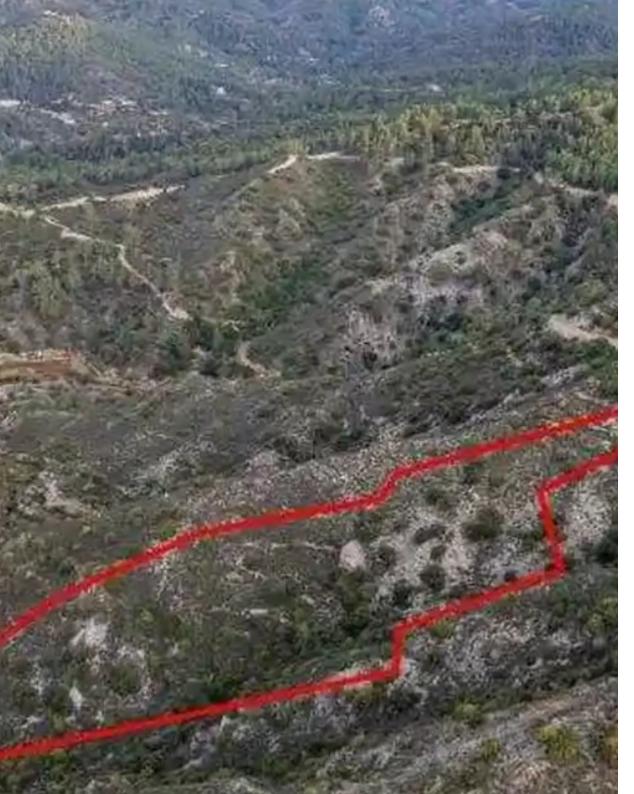

"""The property is an agricultural field in Pelendri. It is located 100m from Limassol - Karvounas road and 2,5km from the center of the village. It t falls in the agricultural planning zone and abuts to the residential planning zone on its eastern boundary. The field has a land area of 25,753sqm."""...