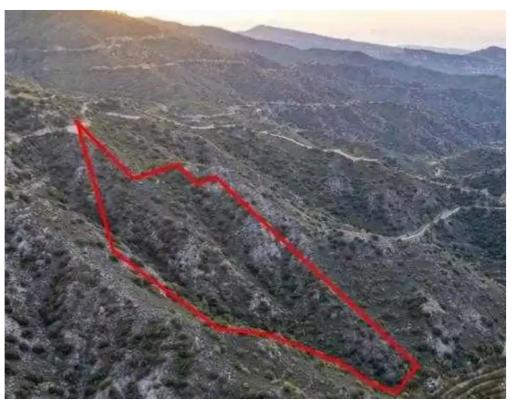

"""The property is an agricultural field in Pelendri. It is located 100m from Limassol - Karvounas road and 2,5km from the center of the village. It t falls in the agricultural planning zone and abuts to the residential planning zone on its eastern boundary. The field has a land area of 25,753sqm."""...