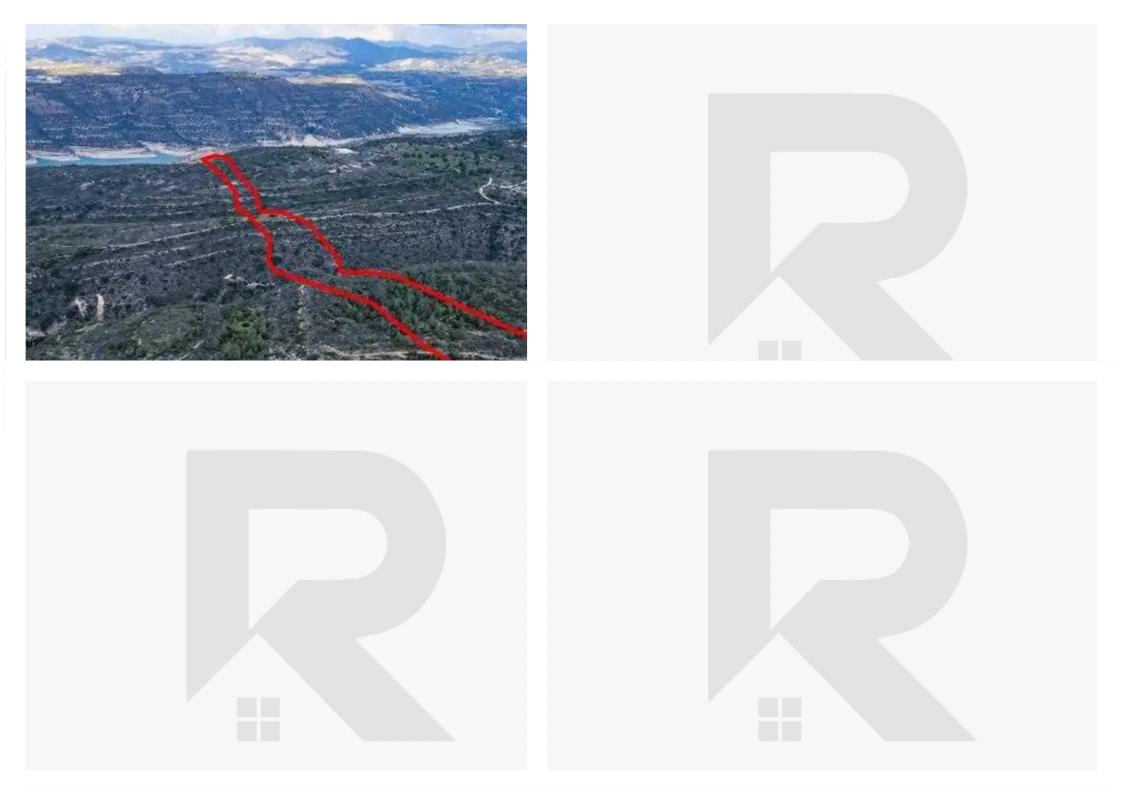

""The property is a field in Souni Zanakia. It is located 550 meters from Kouris Reservoir and 1,5km from the center of the village. The field has an area of 74,728sqm and it is situated 180m from the nearest registered road.""...