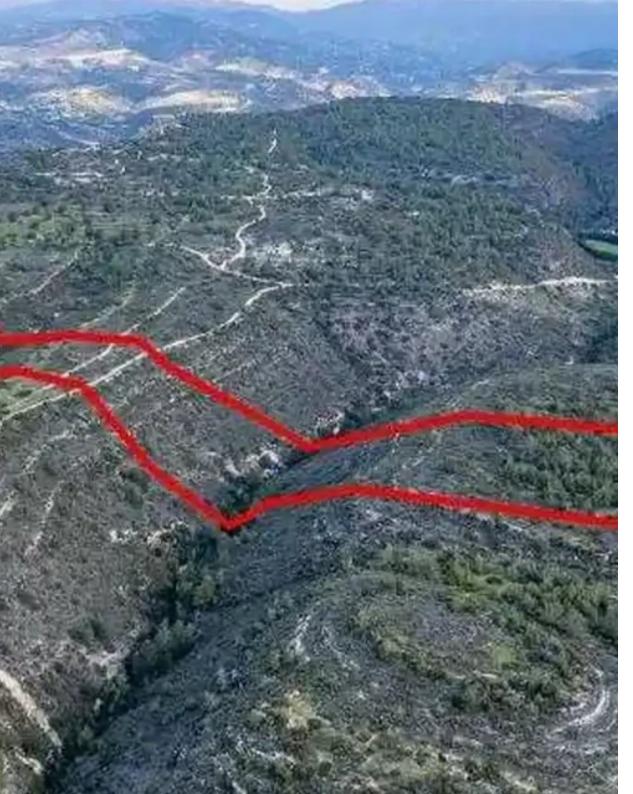

""The property is a field in Souni Zanakia. It is located 550 meters from Kouris Reservoir and 1,5km from the center of the village. The field has an area of 74,728sqm and it is situated 180m from the nearest registered road.""...