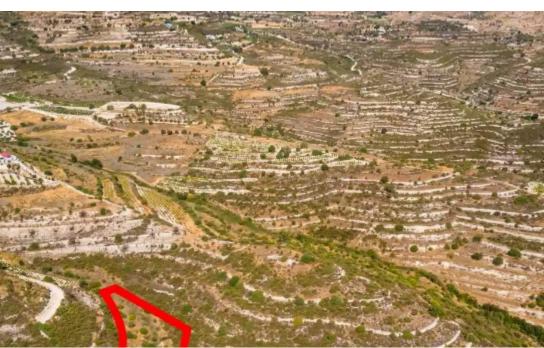

"""The asset is an agricultural field which falls within the administrative boundaries of Pachna community, in 'Koliou' locality, Limassol district. It is situated approx. 2.1 km northwest of the center of the community and 200m east of Cha Potami river. The field has an area of 5,686m2, an irregular shape with a surface with uneven topography and southwestern slope, and is vacant. As per the official cadastral plan, the parcel is landlocked, however it is approx. 1km north of the Pachna – Anogyra main linking road. The wider area is agricultural and is characterized by mostly uncultivated vacant land, vineyards and agricultural fields. This asset is only available for electronic auct...