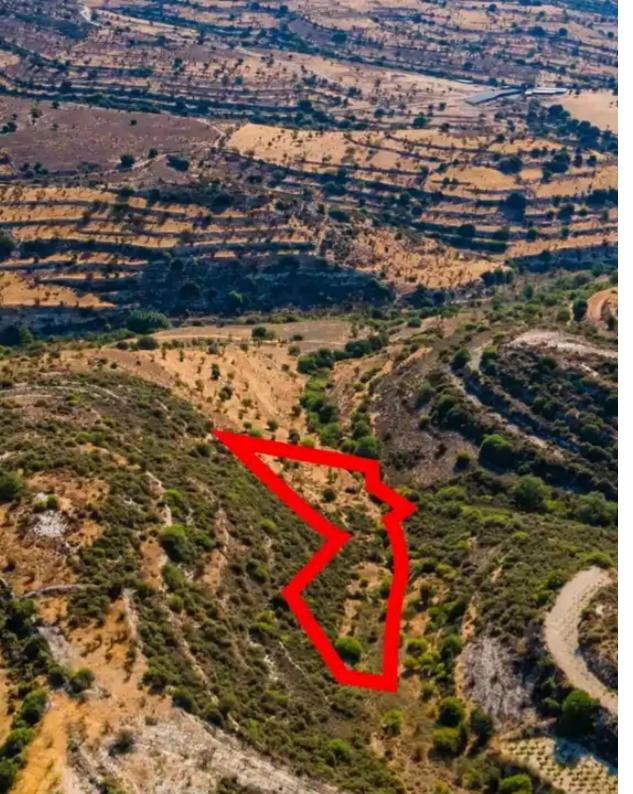

"""The asset is an agricultural field which falls within the administrative boundaries of Pachna community, in 'Koliou' locality, Limassol district. It is situated approx. 2.1 km northwest of the center of the community and 200m east of Cha Potami river. The field has an area of 5,686m2, an irregular shape with a surface with uneven topography and southwestern slope, and is vacant. As per the official cadastral plan, the parcel is landlocked, however it is approx. 1km north of the Pachna – Anogyra main linking road. The wider area is agricultural and is characterized by mostly uncultivated vacant land, vineyards and agricultural fields. This asset is only available for electronic auct...