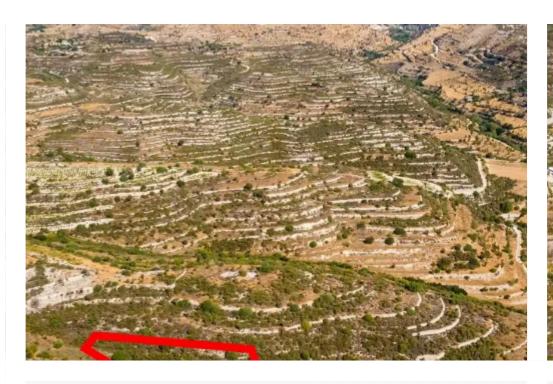

"""The asset is an agricultural field which falls within the administrative boundaries of Pachna community, in 'Koliou' locality, Limassol district. It is situated approx. 2.1 km northwest of the center of the community and 200m east of Cha Potami river. The field has an area of 5,686m2, an irregular shape with a surface with uneven topography and southwestern slope, and is vacant. As per the official cadastral plan, the parcel is landlocked, however it is approx. 1km north of the Pachna – Anogyra main linking road. The wider area is agricultural and is characterized by mostly uncultivated vacant land, vineyards and agricultural fields. This asset is only available for electronic auct...