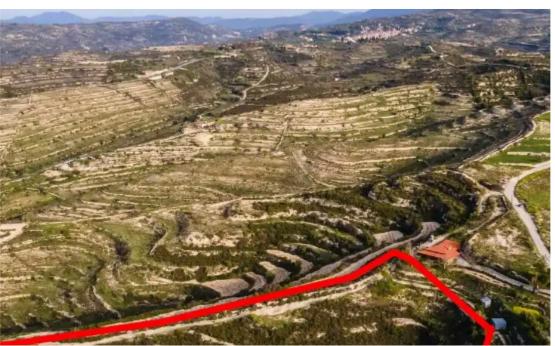

"""The asset is the undivided ½ share of a field in Vouni community, in Limassol district, at "Anemika" locality. It is located approx. 2,8km southwest of the community's centre, 2.4km northwest of Ag. Therapon village center and approx. 2,3km southeast of Potamiou village center. The parcel, with an area of 8,027m2, has an irregular shape and uneven/sloping surface, and is landlocked, however, it abuts to a registered footpath along its eastern border. The wider area has not been developed consists of rather vacant and uncultivated parcels of agriculture land. This asset is only available for electronic auction. LEGAL CONSEQUENCES: The property will be sold to the highest bidder. ...