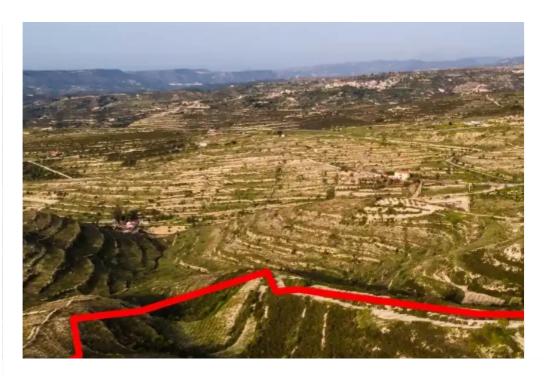

"""The asset is the undivided ½ share of a field in Vouni community, in Limassol district, at "Anemika" locality. It is located approx. 2,8km southwest of the community's centre, 2.4km northwest of Ag. Therapon village center and approx. 2,3km southeast of Potamiou village center. The parcel, with an area of 8,027m2, has an irregular shape and uneven/sloping surface, and is landlocked, however, it abuts to a registered footpath along its eastern border. The wider area has not been developed consists of rather vacant and uncultivated parcels of agriculture land. This asset is only available for electronic auction. LEGAL CONSEQUENCES: The property will be sold to the highest bidder. ...