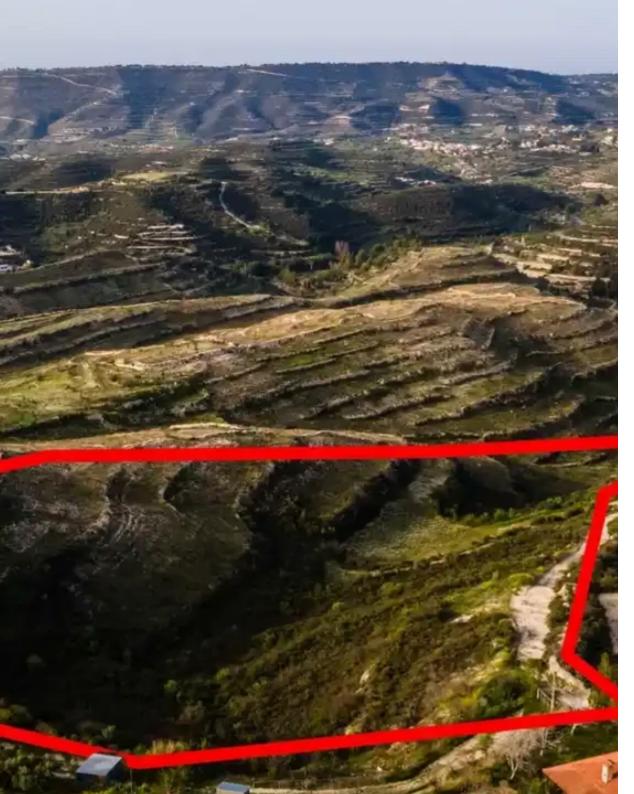

"""The asset is the undivided ½ share of a field in Vouni community, in Limassol district, at "Anemika" locality. It is located approx. 2,8km southwest of the community's centre, 2.4km northwest of Ag. Therapon village center and approx. 2,3km southeast of Potamiou village center. The parcel, with an area of 8,027m2, has an irregular shape and uneven/sloping surface, and is landlocked, however, it abuts to a registered footpath along its eastern border. The wider area has not been developed consists of rather vacant and uncultivated parcels of agriculture land. This asset is only available for electronic auction. LEGAL CONSEQUENCES: The property will be sold to the highest bidder. ...