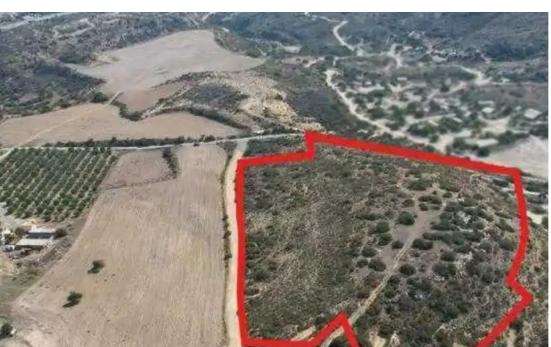

"""The property is an agricultural field in Choirokoitia. It has a land area of 39,131sqm. It abuts onto a registered pathway on its southern border which ends at a registered asphalt road. The immediate area mainly consists of agricultural developments."""...