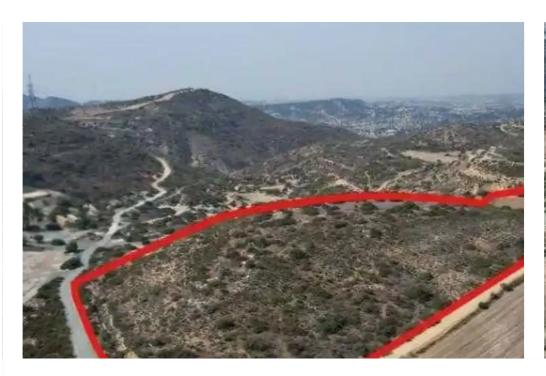

"""The property is an agricultural field in Choirokoitia. It has a land area of 39,131sqm. It abuts onto a registered pathway on its southern border which ends at a registered asphalt road. The immediate area mainly consists of agricultural developments."""...