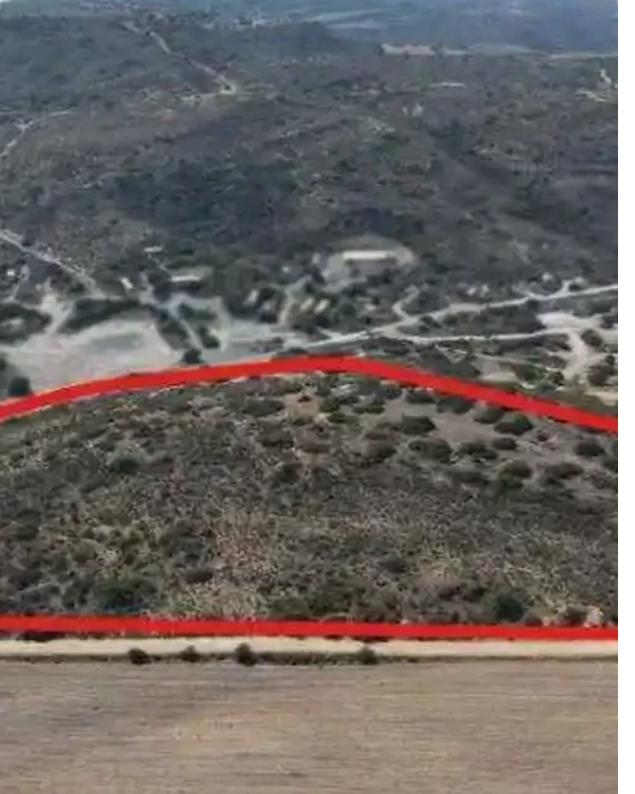

"""The property is an agricultural field in Choirokoitia. It has a land area of 39,131sqm. It abuts onto a registered pathway on its southern border which ends at a registered asphalt road. The immediate area mainly consists of agricultural developments."""...