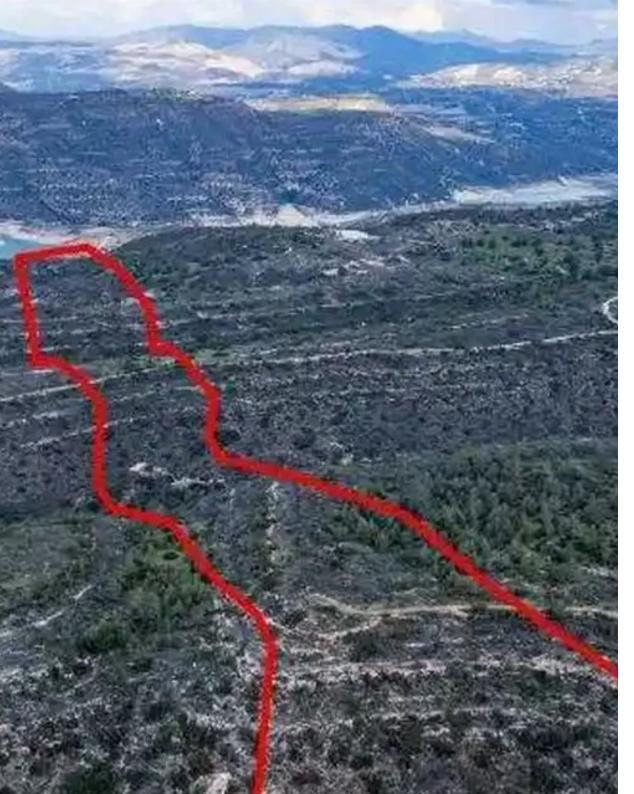

## Agricultural land 123487 m<sup>2</sup>

Limassol, Souni-4717, Cyprus

This ad is presented by listings admin, under supervision from,

Licensed Real Estate Agent Reg no: 1234, Lic no: 603/E

**Offered at:** € 185,000

""The property is a field in Souni Zanakia. It is located 550 meters from the Kouris Reservoir and 1,5km from the center of the village. The field has an area of 123,487sqm and it is situated 180m from the nearest registered road.""...