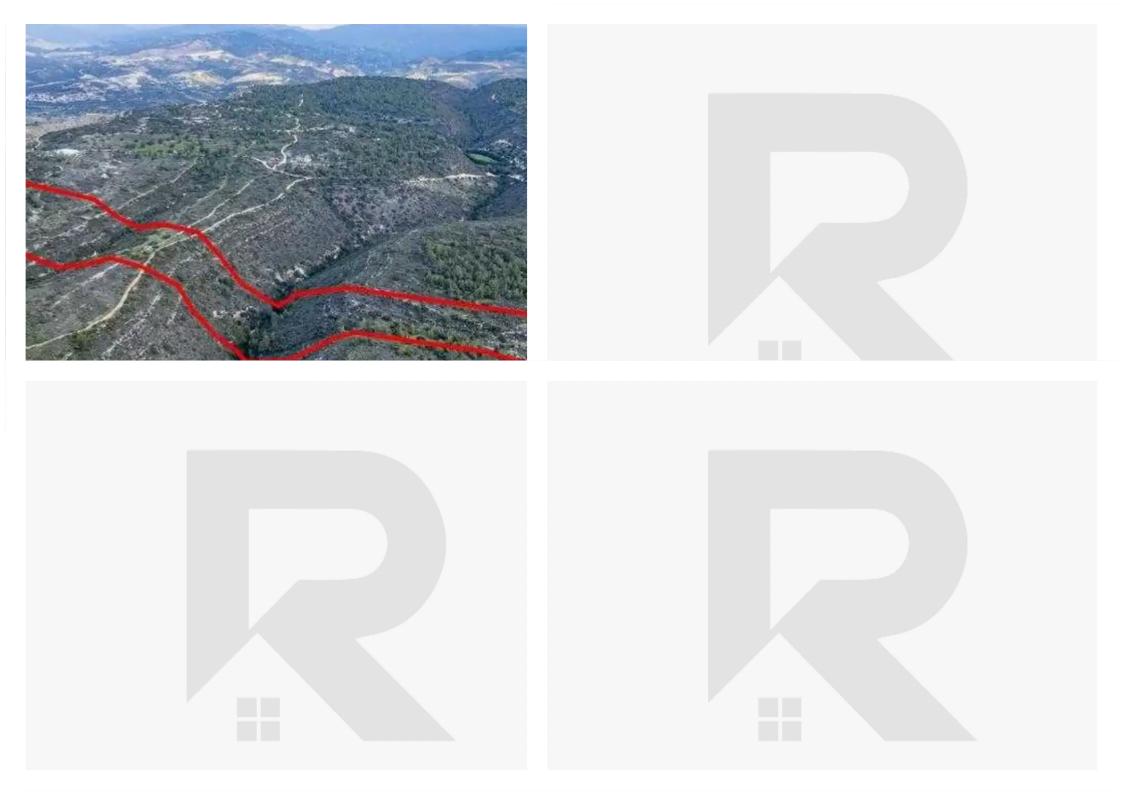

## Agricultural land 123487 m<sup>2</sup>

Limassol, Souni-4717, Cyprus

This ad is presented by listings admin, under supervision from,

Licensed Real Estate Agent Reg no: 1234, Lic no: 603/E

**Offered at:** € 185,000

""The property is a field in Souni Zanakia. It is located 550 meters from the Kouris Reservoir and 1,5km from the center of the village. The field has an area of 123,487sqm and it is situated 180m from the nearest registered road.""...