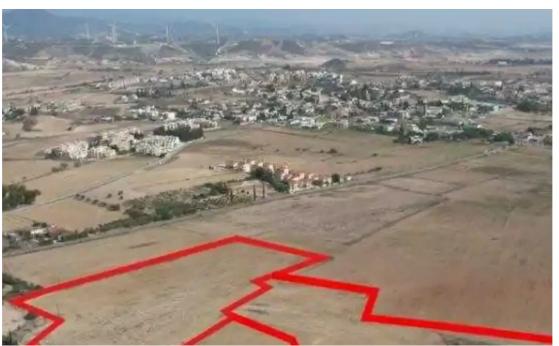

## Agricultural land 34598 m<sup>2</sup>

Larnaka, Tersefanou-7562, Cyprus

This ad is presented by listings admin, under supervision from,

Licensed Real Estate Agent Reg no: 1234, Lic no: 603/E

**Offered at:** €310,000

"""The property concerns of two adjacent agricultural fields in Tersefanou. They are located 90m from the closest registered road and 900m from the center of Tersefanou. The total land area of the two fields is 34,598sqm. The property is located close to water supply and electricity services."""...