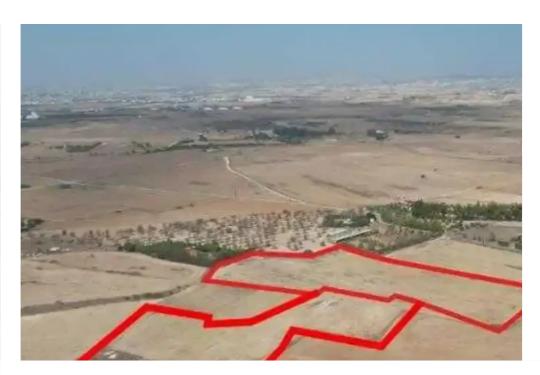

## Agricultural land 34598 m<sup>2</sup>

Larnaka, Tersefanou-7562, Cyprus

This ad is presented by listings admin, under supervision from,

Licensed Real Estate Agent Reg no: 1234, Lic no: 603/E

**Offered at:** €310,000

"""The property concerns of two adjacent agricultural fields in Tersefanou. They are located 90m from the closest registered road and 900m from the center of Tersefanou. The total land area of the two fields is 34,598sqm. The property is located close to water supply and electricity services."""...