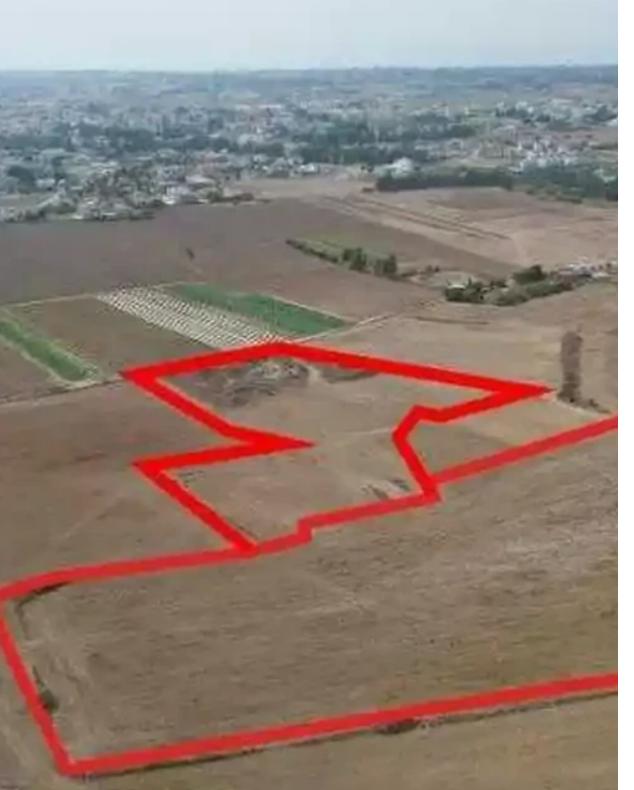

## Agricultural land 34598 m<sup>2</sup>

Larnaka, Tersefanou-7562, Cyprus

This ad is presented by listings admin, under supervision from,

Licensed Real Estate Agent Reg no: 1234, Lic no: 603/E

**Offered at:** €310,000

"""The property concerns of two adjacent agricultural fields in Tersefanou. They are located 90m from the closest registered road and 900m from the center of Tersefanou. The total land area of the two fields is 34,598sqm. The property is located close to water supply and electricity services."""...