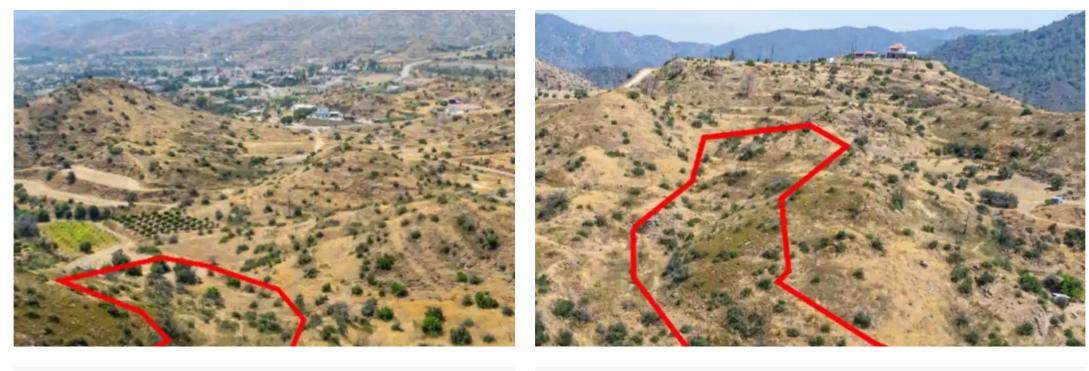

""The property concerns of two adjacent fields in Eptagoneia. It is located 650m from lamatiki primary school and 650m from the main road connecting Eptagonia with the nearby villages. The field has a total land area of 7,693sqm and falls within the planning zone Z1."""...