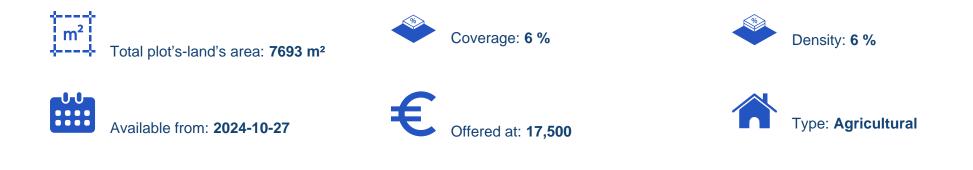

## Agricultural land 7693 m<sup>2</sup>

Limassol, Eptagonia-4506 , Cyprus This ad is presented by listings admin, under supervision from , Licensed Real Estate Agent Reg no: 1234, Lic no: 603/E

Offered at: €17,500 Estate ID: 75253 Ref: ba5322794

""The property concerns of two adjacent fields in Eptagoneia. It is located 650m from lamatiki primary school and 650m from the main road connecting Eptagonia with the nearby villages. The field has a total land area of 7,693sqm and falls within the planning zone Z1."""...