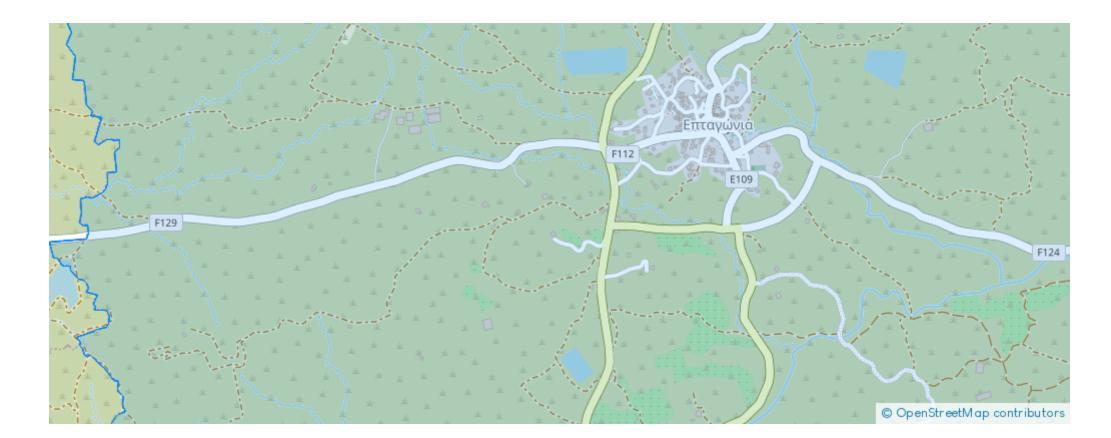

## Agricultural land 7693 m<sup>2</sup>

Limassol, Eptagonia-4506 , Cyprus This ad is presented by listings admin, under supervision from , Licensed Real Estate Agent Reg no: 1234, Lic no: 603/E

Offered at: €17,500 Estate ID: 75253 Ref: ba5322794









""The property concerns of two adjacent fields in Eptagoneia. It is located 650m from lamatiki primary school and 650m from the main road connecting Eptagonia with the nearby villages. The field has a total land area of 7,693sqm and falls within the planning zone Z1."""...

## Estate on map:







## Website: realty.com.cy/p/agricultural-land-7693-m<sup>2</sup>-ba5322794

Email: info@rimatech.com.cy

**Phone:** +35795958898 // +35725714014

This ad is presented by listings admin, under supervision from , Licensed Real Estate Agent Reg no: 1234, Lic no: 603/E