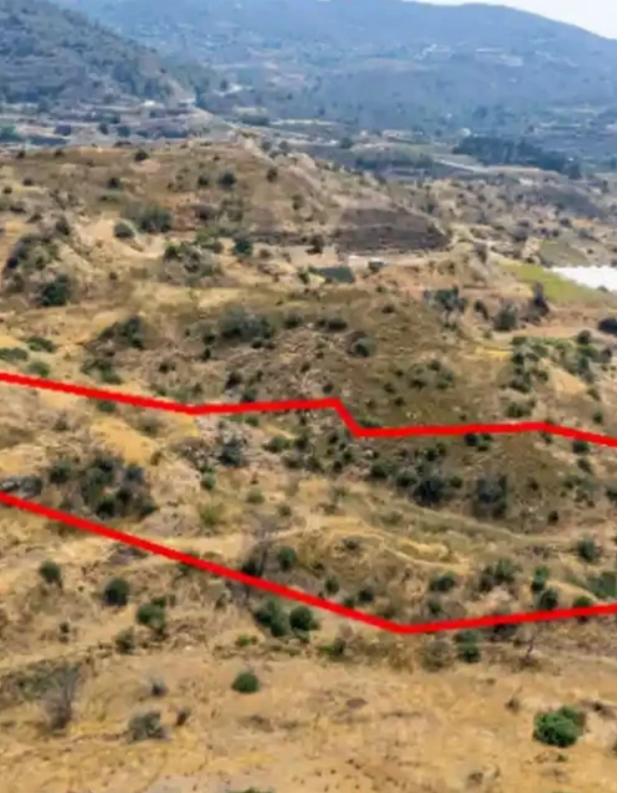

""The property concerns of two adjacent fields in Eptagoneia. It is located 650m from lamatiki primary school and 650m from the main road connecting Eptagonia with the nearby villages. The field has a total land area of 7,693sqm and falls within the planning zone Z1."""...