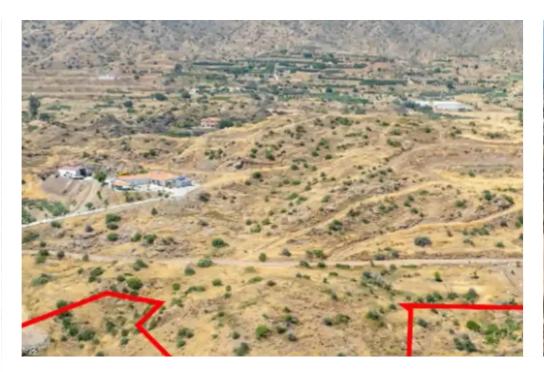

"""The property concerns a field in Eptagoneia. It is located 300m from the residential zone and the nearest registered pathway is at a distance of 35m.

It has a land area of 6,355sqm and falls within Z1 planning zone."""...