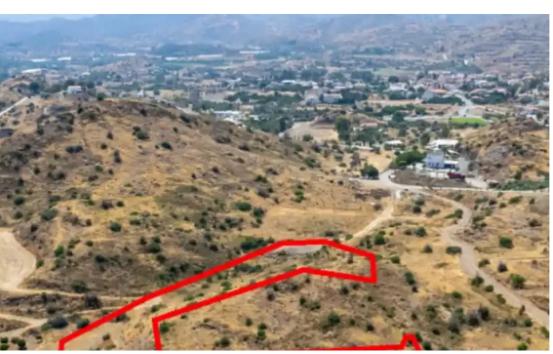

"""The property concerns a field in Eptagoneia. It is located 300m from the residential zone and the nearest registered pathway is at a distance of 35m.

It has a land area of 6,355sqm and falls within Z1 planning zone."""...