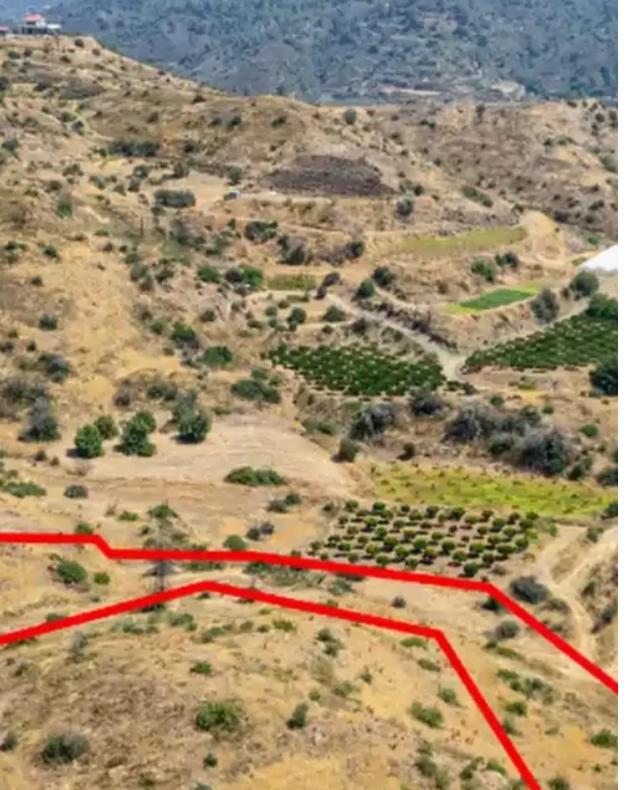

"""The property concerns a field in Eptagoneia. It is located 300m from the residential zone and the nearest registered pathway is at a distance of 35m.

It has a land area of 6,355sqm and falls within Z1 planning zone."""...