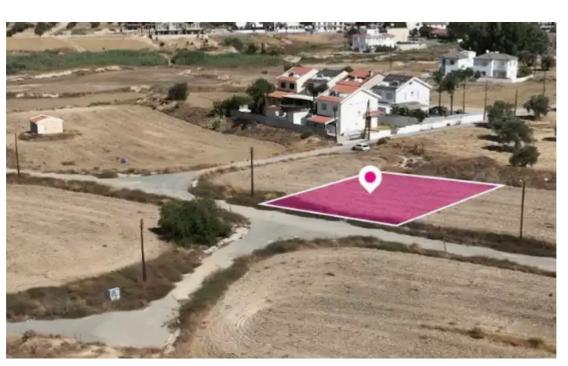

**Estate ID:** 75263

**Ref:** ba5451800

Total plot's-land's area: 534 m²

Available from: 2024-10-27

Offered at: **85,000** 

Type: Residentia

""""Residential plot, extending to about 534 sq.m. in total, located in Tseri, Nicosia. The property is rectangularly shaped with a flat surface. Access to the plot is via a registered road with a total frontage of approximately 23m. There is a separate title deed for this property. The asset is located approximately 7.5km from A1 motorway and approximately 1.4km from Tseri community centre. The property falls within Zone ??8, with a building coefficient of 60%, coverage of 35%, and permission for 2 floors (8.3m) of construction."""...