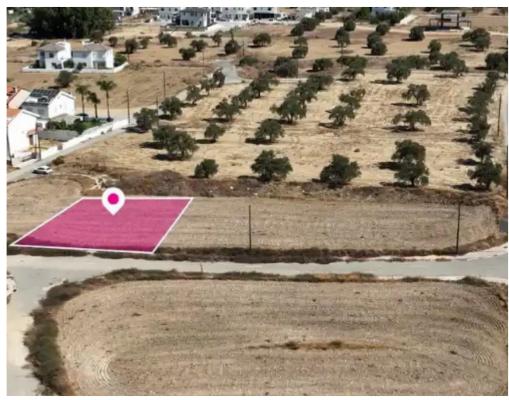

**Estate ID:** 75263

**Ref:** ba5451800

Total plot's-land's area: 534 m²

Available from: 2024-10-27

Offered at: **85,000** 

Type: Residentia

""""Residential plot, extending to about 534 sq.m. in total, located in Tseri, Nicosia. The property is rectangularly shaped with a flat surface. Access to the plot is via a registered road with a total frontage of approximately 23m. There is a separate title deed for this property. The asset is located approximately 7.5km from A1 motorway and approximately 1.4km from Tseri community centre. The property falls within Zone ??8, with a building coefficient of 60%, coverage of 35%, and permission for 2 floors (8.3m) of construction."""...