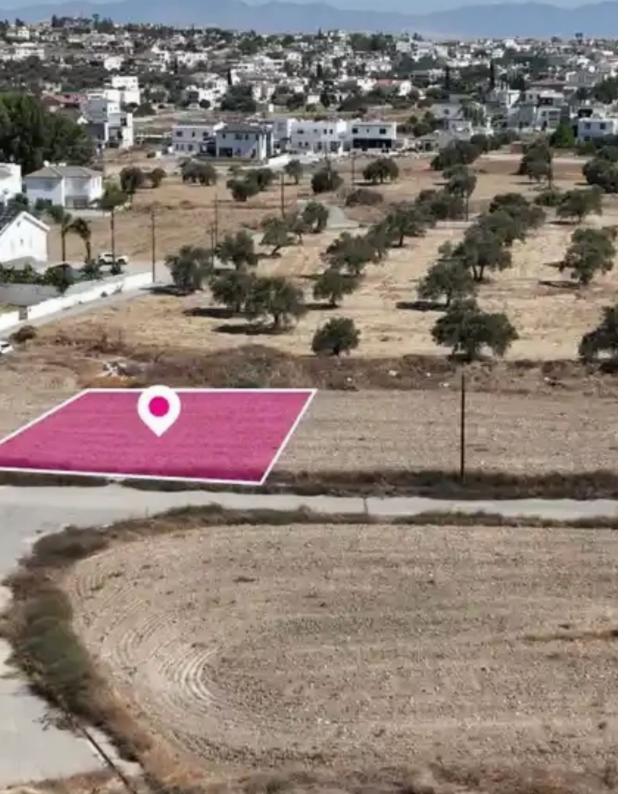

**Estate ID:** 75263

**Ref:** ba5451800

Total plot's-land's area: 534 m²

Available from: 2024-10-27

Offered at: **85,000** 

Type: Residentia

""""Residential plot, extending to about 534 sq.m. in total, located in Tseri, Nicosia. The property is rectangularly shaped with a flat surface. Access to the plot is via a registered road with a total frontage of approximately 23m. There is a separate title deed for this property. The asset is located approximately 7.5km from A1 motorway and approximately 1.4km from Tseri community centre. The property falls within Zone ??8, with a building coefficient of 60%, coverage of 35%, and permission for 2 floors (8.3m) of construction."""...