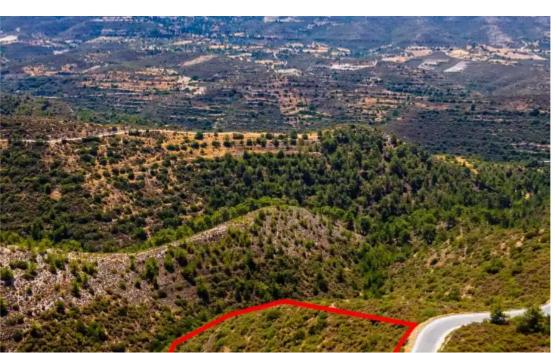

"""The asset is an agricultural field in Agios Therapon community, in Limassol district. It is located approx. 2km southeast of the centre of the community, 1km northeast of Panagia Chrysopolitissa church, as well as 5km west of Kouris Reservoir. The field, with an area of approximately 18,395m2, has an irregular shape with a sharp western slope and abuts to the Alassa – Agios Therapon connecting road along its northeastern border, with a total frontage of 60m. The wider area consists primarily of vacant parcels of land and fields and sporadic holiday houses."""...