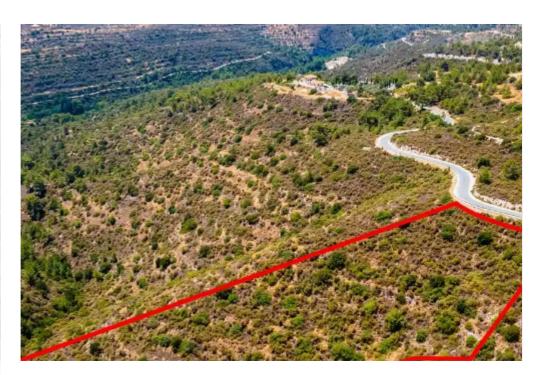

"""The asset is an agricultural field in Agios Therapon community, in Limassol district. It is located approx. 2km southeast of the centre of the community, 1km northeast of Panagia Chrysopolitissa church, as well as 5km west of Kouris Reservoir. The field, with an area of approximately 18,395m2, has an irregular shape with a sharp western slope and abuts to the Alassa – Agios Therapon connecting road along its northeastern border, with a total frontage of 60m. The wider area consists primarily of vacant parcels of land and fields and sporadic holiday houses."""...