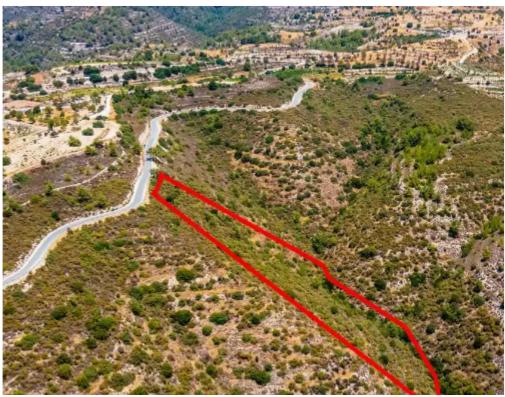

"""The asset is an agricultural field in Agios Therapon community, in Limassol district. It is located approx. 2km southeast of the centre of the community, 1km northeast of Panagia Chrysopolitissa church, as well as 5km west of Kouris Reservoir. The field, with an area of approximately 18,395m2, has an irregular shape with a sharp western slope and abuts to the Alassa – Agios Therapon connecting road along its northeastern border, with a total frontage of 60m. The wider area consists primarily of vacant parcels of land and fields and sporadic holiday houses."""...