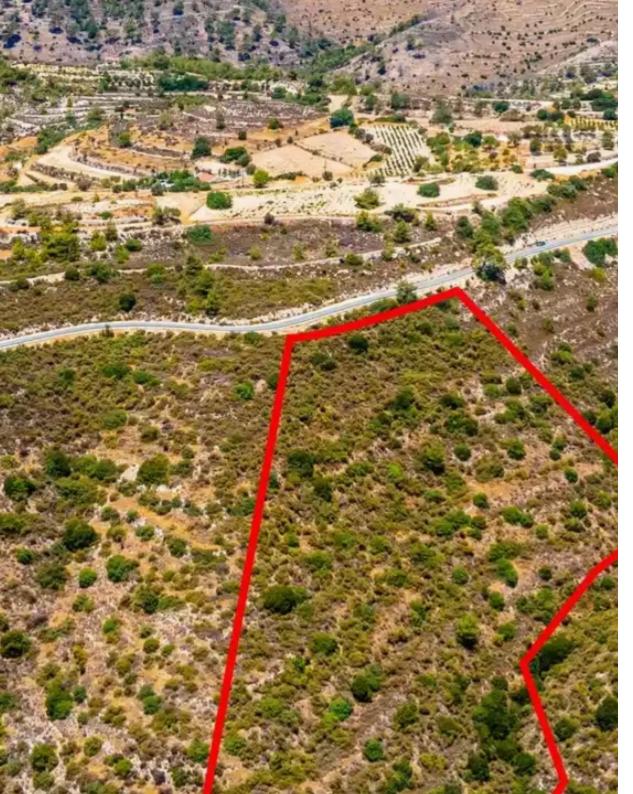

"""The asset is an agricultural field in Agios Therapon community, in Limassol district. It is located approx. 2km southeast of the centre of the community, 1km northeast of Panagia Chrysopolitissa church, as well as 5km west of Kouris Reservoir. The field, with an area of approximately 18,395m2, has an irregular shape with a sharp western slope and abuts to the Alassa – Agios Therapon connecting road along its northeastern border, with a total frontage of 60m. The wider area consists primarily of vacant parcels of land and fields and sporadic holiday houses."""...